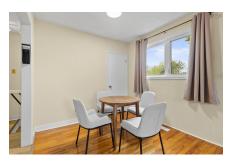

#### **Room Sizes**

Main Floor

Foyer  $7.3 \times 5.1$ 

Main Hallway

| Living Room | 11.4 x 15.8 |
|-------------|-------------|
| Dining Room | 8.1 x 8.5   |
| 2nd Hallway |             |
| Bath 1      | 7.8 x 5     |
| Bedroom     | 11.4 x 8.5  |
| Bedroom     | 7.9 x 13    |
| Bedroom     | 11.4 x 10.9 |