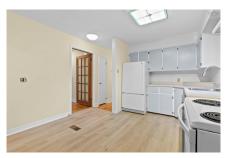

### **Description**

Nestled in a peaceful, family-oriented community, this beautifully maintained 3-bedroom, 1-bathroom single-family home offers both comfort and convenience. Located just minutes from schools and nearby amenities, this property is ideal for those looking to enjoy both tranquility and accessibility. Sitting on a generous 8,300 sq/ft lot, the home boasts a bright, open layout with spacious living areas and well-sized bedrooms. Recent upgrades throughout the home include modern kitchen and bathroom flooring, a new vanity, fresh fixtures, and freshly painted walls—making it move-in ready. The lower level features high ceilings and a convenient walkout,

## Specifications

MLS<sup>®</sup> Number 202514447

Class Residential

Type Single Family

Bedrooms 3

Bathrooms (full/half) 1/0

Main Living Area 1,078 sq. ft.
Total Living Area 1,078 sq. ft.

Age 64 years old

#### **Room Sizes**

Main Floor

Foyer  $7.3 \times 5.1$ 

Main Hallway

| Living Room | 11.4 x 15.8 |
|-------------|-------------|
| Dining Room | 8.1 x 8.5   |
| 2nd Hallway |             |
| Bath 1      | 7.8 x 5     |
| Bedroom     | 11.4 x 8.5  |
| Bedroom     | 7.9 x 13    |
| Bedroom     | 11.4 x 10.9 |