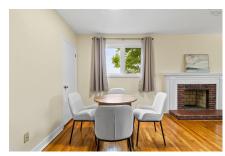

#### **Room Sizes**

Main Floor

Foyer  $7.3 \times 5.1$ 

Main Hallway

| Living Room | 11.4 x 15.8 |
|-------------|-------------|
| Dining Room | 8.1 x 8.5   |
| 2nd Hallway |             |
| Bath 1      | 7.8 x 5     |
| Bedroom     | 11.4 x 8.5  |
| Bedroom     | 7.9 x 13    |
| Bedroom     | 11.4 x 10.9 |