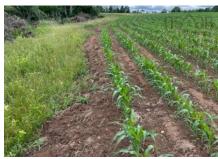

#### **Description**

Opportunity Knocks, Unveil the hidden beauty of the Annapolis Valley, this south eastern sloped acreage enjoys stunning views and vistas. Easy access via two driveways, one from Cemetery Road and one from Old Halifax Road. Conveniently Located in the Community of St. Croix, accessed via Highway 101 Exit 4, only 35 minutes to Kentville or Halifax. Development options are endless with coarse soil testing and depth assessments completed, all confirming suitability for orchards, vineyards or a winery. For residential interests the property

can support an estate style residence, up to nine single family home lots or multi unit possibilities. Soil testing and site assessments details available on request. Property is currently identified under four PIDS #45062288, 45062296, 45008976, 45008943. April 2024 Land Survey available, Subdivision Plan is proposed, contact listing agent for more detail.