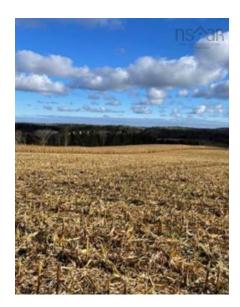

#### **Description**

Opportunity Knocks, Unveil the hidden beauty of the Annapolis Valley, this south eastern sloped acreage enjoys stunning views and vistas. Easy access via two driveways, one from Cemetery Road and one from Old Halifax Road. Conveniently Located in the Community of St. Croix, accessed via Highway 101 Exit 4, only 35 minutes to Kentville or Halifax. Development options are endless with coarse soil testing and depth assessments completed, all confirming suitability for orchards, vineyards or a winery. For residential interests the property

can support an estate style residence, up to nine single family home lots or multi unit possibilities. Soil testing and site assessments details available on request. Property is currently identified under four PIDS #45062288, 45062296, 45008976, 45008943. April 2024 Land Survey available, Subdivision Plan is proposed, contact listing agent for more detail.