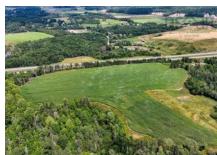

#### **Description**

Opportunity Knocks, Unveil the hidden beauty of the Annapolis Valley, this south eastern sloped acreage enjoys stunning views and vistas. Easy access via two driveways, one from Cemetery Road and one from Old Halifax Road. Conveniently Located in the Community of St. Croix, accessed via Highway 101 Exit 4, only 35 minutes to Kentville or Halifax. Development options are endless with coarse soil testing and depth assessments completed, all confirming suitability for orchards, vineyards or a winery. For residential interests the property

can support an estate style residence, up to nine single family home lots or multi unit possibilities. Soil testing and site assessments details available on request. Property is currently identified under four PIDS #45062288, 45062296, 45008976, 45008943. April 2024 Land Survey available, Subdivision Plan is proposed, contact listing agent for more detail.