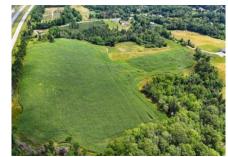

#### **Description**

Opportunity Knocks, Unveil the hidden beauty of the Annapolis Valley, this south eastern sloped acreage enjoys stunning views and vistas. Easy access via two driveways, one from Cemetery Road and one from Old Halifax Road. Conveniently Located in the Community of St. Croix, accessed via Highway 101 Exit 4, only 35 minutes to Kentville or Halifax. Development options are endless with coarse soil testing and depth assessments completed, all confirming suitability for orchards, vineyards or a winery. For residential interests the property

can support an estate style residence, up to nine single family home lots or multi unit possibilities. Soil testing and site assessments details available on request. Property is currently identified under four PIDS #45062288, 45062296, 45008976, 45008943. April 2024 Land Survey available, Subdivision Plan is proposed, contact listing agent for more detail.