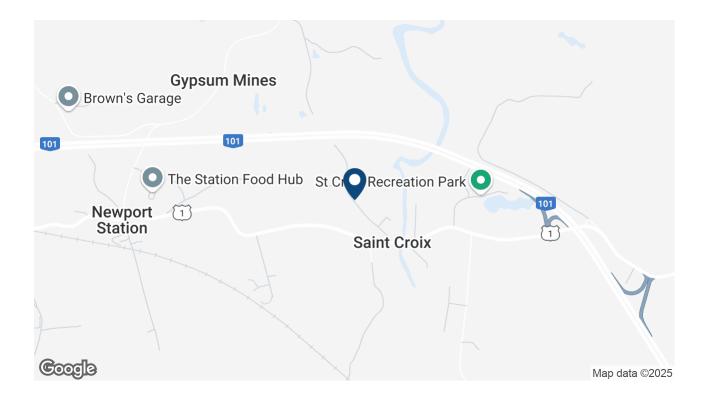

#### **Description**

Opportunity Knocks, Unveil the hidden beauty of the Annapolis Valley, this south eastern sloped acreage enjoys stunning views and vistas. Easy access via two driveways, one from Cemetery Road and one from Old Halifax Road. Conveniently Located in the Community of St. Croix, accessed via Highway 101 Exit 4, only 35 minutes to Kentville or Halifax. Development options are endless with coarse soil testing and depth assessments completed, all confirming suitability for orchards, vineyards or a winery. For residential interests the property

can support an estate style residence, up to nine single family home lots or multi unit possibilities. Soil testing and site assessments details available on request. Property is currently identified under four PIDS #45062288, 45062296, 45008976, 45008943. April 2024 Land Survey available, Subdivision Plan is proposed, contact listing agent for more detail.