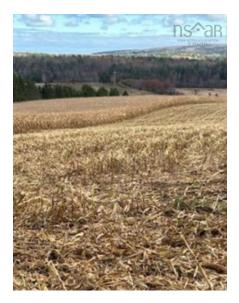

#### **Description**

Opportunity Knocks, Unveil the hidden beauty of the Annapolis Valley, this south eastern sloped acreage enjoys stunning views and vistas. Easy access via two driveways, one from Cemetery Road and one from Old Halifax Road. Conveniently Located in the Community of St. Croix, accessed via Highway 101 Exit 4, only 35 minutes to Kentville or Halifax. Development options are endless with coarse soil testing and depth assessments completed, all confirming suitability for orchards, vineyards or a winery. For residential interests the property

can support an estate style residence, up to nine single family home lots or multi unit possibilities. Soil testing and site assessments details available on request. Property is currently identified under four PIDS #45062288, 45062296, 45008976, 45008943. April 2024 Land Survey available, Subdivision Plan is proposed, contact listing agent for more detail.