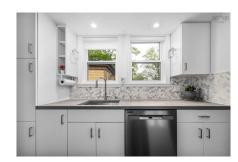

# **Description**

\*\*South End Halifax Gem: Spacious 1 Bed + Den, 1 Bath Condo\*\* Discover the best of urban living in this spacious one-bedroom plus den condo, perfectly situated in the desirable South End of Halifax. The kitchen and bath have been recenly updated. Designed with a functional layout, this charming unit is ideal for professionals or couples looking to enjoy a vibrant city lifestyle. A rare and desirable feature, the working fireplace offers a cozy ambiance for evening relaxation. The convenience of dedicated parking and low condo fees further enhance the exceptional value of this property. Enjoy the benefits of a private entrance, proximity to

#### **Room Sizes**

2nd Level

 Kitchen
 9'3x9'3

 Living Room
 13'9x17'6

 Dining Room
 13'9x11'6

 Bath 1
 7x8"7

 Bedroom
 10'4x15'8

 Den/Office
 8'10x6'9