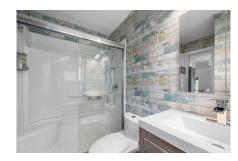

#### **Room Sizes**

2nd Level

 Kitchen
 9'3x9'3

 Living Room
 13'9x17'6

 Dining Room
 13'9x11'6

 Bath 1
 7x8"7

 Bedroom
 10'4x15'8

 Den/Office
 8'10x6'9