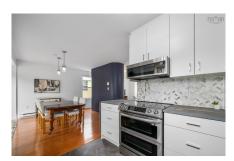

# **Description**

\*\*South End Halifax Gem: Spacious 1 Bed + Den, 1 Bath Condo\*\* Discover the best of urban living in this spacious one-bedroom plus den condo, perfectly situated in the desirable South End of Halifax. The kitchen and bath have been recenly updated. Designed with a functional layout, this charming unit is ideal for professionals or couples looking to enjoy a vibrant city lifestyle. A rare and desirable feature, the working fireplace offers a cozy ambiance for evening relaxation. The convenience of dedicated parking and low condo fees further enhance the exceptional value of this property. Enjoy the benefits of a private entrance, proximity to

#### **Room Sizes**

2nd Level

 Kitchen
 9'3x9'3

 Living Room
 13'9x17'6

 Dining Room
 13'9x11'6

 Bath 1
 7x8"7

 Bedroom
 10'4x15'8

 Den/Office
 8'10x6'9