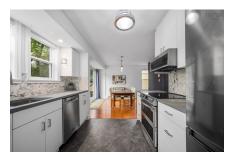

# **Description**

\*\*South End Halifax Gem: Spacious 1 Bed + Den, 1 Bath Condo\*\* Discover the best of urban living in this spacious one-bedroom plus den condo, perfectly situated in the desirable South End of Halifax. The kitchen and bath have been recenly updated. Designed with a functional layout, this charming unit is ideal for professionals or couples looking to enjoy a vibrant city lifestyle. A rare and desirable feature, the working fireplace offers a cozy ambiance for evening relaxation. The convenience of dedicated parking and low condo fees further enhance the exceptional value of this property. Enjoy the benefits of a private entrance, proximity to

#### **Room Sizes**

2nd Level

 Kitchen
 9'3x9'3

 Living Room
 13'9x17'6

 Dining Room
 13'9x11'6

 Bath 1
 7x8"7

 Bedroom
 10'4x15'8

 Den/Office
 8'10x6'9