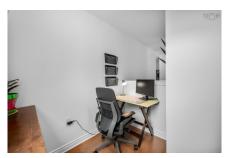

#### **Room Sizes**

2nd Level

 Kitchen
 9'3x9'3

 Living Room
 13'9x17'6

 Dining Room
 13'9x11'6

 Bath 1
 7x8"7

 Bedroom
 10'4x15'8

 Den/Office
 8'10x6'9