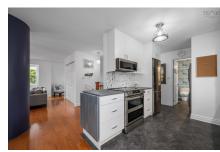

# **Description**

\*\*South End Halifax Gem: Spacious 1 Bed + Den, 1 Bath Condo\*\* Discover the best of urban living in this spacious one-bedroom plus den condo, perfectly situated in the desirable South End of Halifax. The kitchen and bath have been recenly updated. Designed with a functional layout, this charming unit is ideal for professionals or couples looking to enjoy a vibrant city lifestyle. A rare and desirable feature, the working fireplace offers a cozy ambiance for evening relaxation. The convenience of dedicated parking and low condo fees further enhance the exceptional value of this property. Enjoy the benefits of a private entrance, proximity to

#### **Room Sizes**

2nd Level

 Kitchen
 9'3x9'3

 Living Room
 13'9x17'6

 Dining Room
 13'9x11'6

 Bath 1
 7x8"7

 Bedroom
 10'4x15'8

 Den/Office
 8'10x6'9