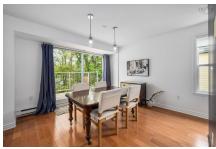

#### **Room Sizes**

2nd Level

 Kitchen
 9'3x9'3

 Living Room
 13'9x17'6

 Dining Room
 13'9x11'6

 Bath 1
 7x8"7

 Bedroom
 10'4x15'8

 Den/Office
 8'10x6'9