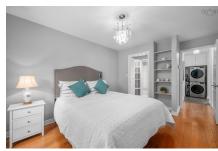

#### **Room Sizes**

2nd Level

 Kitchen
 9'3x9'3

 Living Room
 13'9x17'6

 Dining Room
 13'9x11'6

 Bath 1
 7x8"7

 Bedroom
 10'4x15'8

 Den/Office
 8'10x6'9