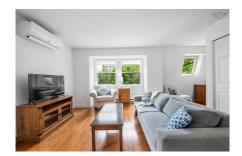

#### **Room Sizes**

2nd Level

 Kitchen
 9'3x9'3

 Living Room
 13'9x17'6

 Dining Room
 13'9x11'6

 Bath 1
 7x8"7

 Bedroom
 10'4x15'8

 Den/Office
 8'10x6'9