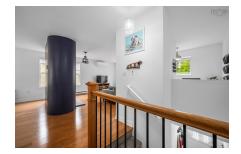

#### **Room Sizes**

2nd Level

 Kitchen
 9'3x9'3

 Living Room
 13'9x17'6

 Dining Room
 13'9x11'6

 Bath 1
 7x8"7

 Bedroom
 10'4x15'8

 Den/Office
 8'10x6'9