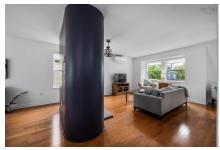

#### **Room Sizes**

2nd Level

 Kitchen
 9'3x9'3

 Living Room
 13'9x17'6

 Dining Room
 13'9x11'6

 Bath 1
 7x8"7

 Bedroom
 10'4x15'8

 Den/Office
 8'10x6'9