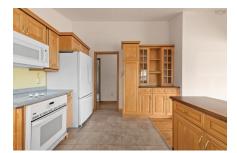

### **Description**

Lakefront Living Made Easy. This bright, beautiful home sits on nearly 100 feet of lake frontage and has a view that will knock your socks off. With wall-to-wall windows, transom windows and a cathedral ceiling, there's natural light everywhere you look. The layout is perfect for entertaining, with a custom hardwood kitchen, open living space, and hardwood floors in the main areas (possibly under some of the carpets too). Most windows are new, so the inside feels just as fresh as the view outside. Enjoy single-level living on the main floor with a finished family room and full bath on the lower level. There is lots of storage with built in cabinets in the