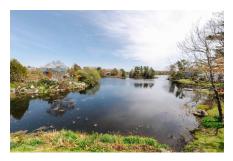

### **Description**

Lakefront Living Made Easy. This bright, beautiful home sits on nearly 100 feet of lake frontage and has a view that will knock your socks off. With wall-to-wall windows, transom windows and a cathedral ceiling, there's natural light everywhere you look. The layout is perfect for entertaining, with a custom hardwood kitchen, open living space, and hardwood floors in the main areas (possibly under some of the carpets too). Most windows are new, so the inside feels just as fresh as the view outside. Enjoy single-level living on the main floor with a finished family room and full bath on the lower level. There is lots of storage with built in cabinets in the