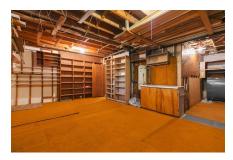

laundry area and a large dry storage area/utility room with tall ceilings and a work bench. The lower level entrance is covered by a carport for easy access. This is your chance to live lakeside, close to the city, in a home that feels just right.

### Lower Level

Family Room 18'9" x 27'7"

Bath 2 9'8" x 12'2"

Laundry 12' x 14'1"

Utility 12'8"x6'9"

Storage 22'x15'