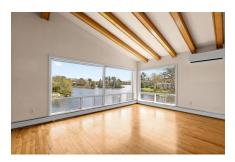

### **Description**

Lakefront Living Made Easy. This bright, beautiful home sits on nearly 100 feet of lake frontage and has a view that will knock your socks off. With wall-to-wall windows, transom windows and a cathedral ceiling, there's natural light everywhere you look. The layout is perfect for entertaining, with a custom hardwood kitchen, open living space, and hardwood floors in the main areas (possibly under some of the carpets too). Most windows are new, so the inside feels just as fresh as the view outside. Enjoy single-level living on the main floor with a finished family room and full bath on the lower level. There is lots of storage with built in cabinets in the