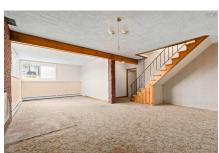

### Lower Level

Family Room 18'9" x 27'7"

Bath 2 9'8" x 12'2"

Laundry 12' x 14'1"

Utility 12'8"x6'9"

Storage 22'x15'