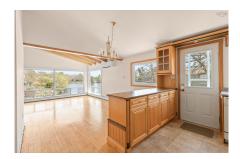

### **Description**

Lakefront Living Made Easy. This bright, beautiful home sits on nearly 100 feet of lake frontage and has a view that will knock your socks off. With wall-to-wall windows, transom windows and a cathedral ceiling, there's natural light everywhere you look. The layout is perfect for entertaining, with a custom hardwood kitchen, open living space, and hardwood floors in the main areas (possibly under some of the carpets too). Most windows are new, so the inside feels just as fresh as the view outside. Enjoy single-level living on the main floor with a finished family room and full bath on the lower level. There is lots of storage with built in cabinets in the