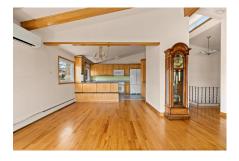

### **Description**

Lakefront Living Made Easy. This bright, beautiful home sits on nearly 100 feet of lake frontage and has a view that will knock your socks off. With wall-to-wall windows, transom windows and a cathedral ceiling, there's natural light everywhere you look. The layout is perfect for entertaining, with a custom hardwood kitchen, open living space, and hardwood floors in the main areas (possibly under some of the carpets too). Most windows are new, so the inside feels just as fresh as the view outside. Enjoy single-level living on the main floor with a finished family room and full bath on the lower level. There is lots of storage with built in cabinets in the

### Lower Level

Family Room 18'9" x 27'7"

Bath 2 9'8" x 12'2"

Laundry 12' x 14'1"

Utility 12'8"x6'9"

Storage 22'x15'