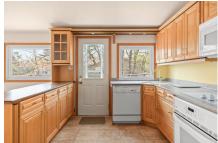

### **Description**

Lakefront Living Made Easy. This bright, beautiful home sits on nearly 100 feet of lake frontage and has a view that will knock your socks off. With wall-to-wall windows, transom windows and a cathedral ceiling, there's natural light everywhere you look. The layout is perfect for entertaining, with a custom hardwood kitchen, open living space, and hardwood floors in the main areas (possibly under some of the carpets too). Most windows are new, so the inside feels just as fresh as the view outside. Enjoy single-level living on the main floor with a finished family room and full bath on the lower level. There is lots of storage with built in cabinets in the