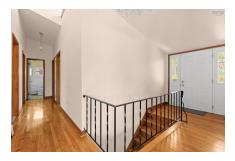

#### Main Floor

Foyer 6'4" x 11'6"

Kitchen 16'6" x 13'6"

Dining Room 12'8" x 13'8"

 Living Room
 12'8" x 15'3"

 Bath 1
 6'11" x 6'2"

 Primary Bedroom
 12'11" x 13'6"

 Bedroom
 10'3" x 11'2"