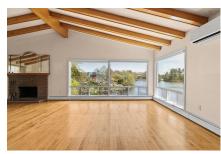

### **Description**

Lakefront Living Made Easy. This bright, beautiful home sits on nearly 100 feet of lake frontage and has a view that will knock your socks off. With wall-to-wall windows, transom windows and a cathedral ceiling, there's natural light everywhere you look. The layout is perfect for entertaining, with a custom hardwood kitchen, open living space, and hardwood floors in the main areas (possibly under some of the carpets too). Most windows are new, so the inside feels just as fresh as the view outside. Enjoy single-level living on the main floor with a finished family room and full bath on the lower level. There is lots of storage with built in cabinets in the