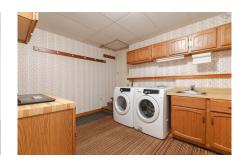

laundry area and a large dry storage area/utility room with tall ceilings and a work bench. The lower level entrance is covered by a carport for easy access. This is your chance to live lakeside, close to the city, in a home that feels just right.

### Lower Level

Family Room 18'9" x 27'7"

Bath 2 9'8" x 12'2"

Laundry 12' x 14'1"

Utility 12'8"x6'9"

Storage 22'x15'