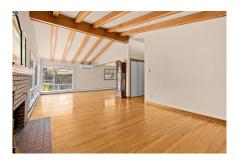

### **Description**

Lakefront Living Made Easy. This bright, beautiful home sits on nearly 100 feet of lake frontage and has a view that will knock your socks off. With wall-to-wall windows, transom windows and a cathedral ceiling, there's natural light everywhere you look. The layout is perfect for entertaining, with a custom hardwood kitchen, open living space, and hardwood floors in the main areas (possibly under some of the carpets too). Most windows are new, so the inside feels just as fresh as the view outside. Enjoy single-level living on the main floor with a finished family room and full bath on the lower level. There is lots of storage with built in cabinets in the