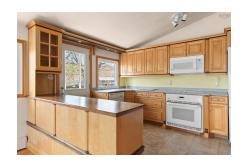

### **Description**

Lakefront Living Made Easy. This bright, beautiful home sits on nearly 100 feet of lake frontage and has a view that will knock your socks off. With wall-to-wall windows, transom windows and a cathedral ceiling, there's natural light everywhere you look. The layout is perfect for entertaining, with a custom hardwood kitchen, open living space, and hardwood floors in the main areas (possibly under some of the carpets too). Most windows are new, so the inside feels just as fresh as the view outside. Enjoy single-level living on the main floor with a finished family room and full bath on the lower level. There is lots of storage with built in cabinets in the