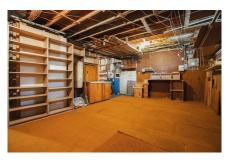

laundry area and a large dry storage area/utility room with tall ceilings and a work bench. The lower level entrance is covered by a carport for easy access. This is your chance to live lakeside, close to the city, in a home that feels just right.

### Lower Level

Family Room 18'9" x 27'7"

Bath 2 9'8" x 12'2"

Laundry 12' x 14'1"

Utility 12'8"x6'9"

Storage 22'x15'