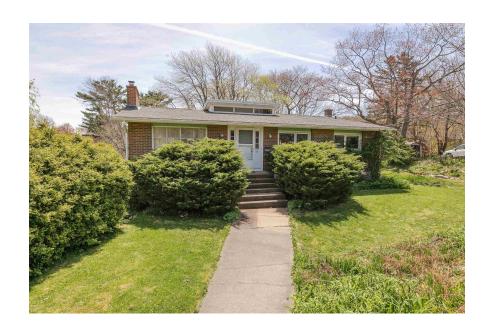

### **Description**

Lakefront Living Made Easy. This bright, beautiful home sits on nearly 100 feet of lake frontage and has a view that will knock your socks off. With wall-to-wall windows, transom windows and a cathedral ceiling, there's natural light everywhere you look. The layout is perfect for entertaining, with a custom hardwood kitchen, open living space, and hardwood floors in the main areas (possibly under some of the carpets too). Most windows are new, so the inside feels just as fresh as the view outside. Enjoy single-level living on the main floor with a finished family room and full bath on the lower level. There is lots of storage with built in cabinets in the

laundry area and a large dry storage area/utility room with tall ceilings and a work bench. The lower level entrance is covered by a carport for easy access. This is your chance to live lakeside, close to the city, in a home that feels just right.