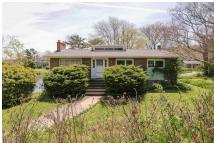

### **Description**

Lakefront Living Made Easy. This bright, beautiful home sits on nearly 100 feet of lake frontage and has a view that will knock your socks off. With wall-to-wall windows, transom windows and a cathedral ceiling, there's natural light everywhere you look. The layout is perfect for entertaining, with a custom hardwood kitchen, open living space, and hardwood floors in the main areas (possibly under some of the carpets too). Most windows are new, so the inside feels just as fresh as the view outside. Enjoy single-level living on the main floor with a finished family room and full bath on the lower level. There is lots of storage with built in cabinets in the

# **Photos**