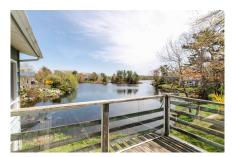

### **Description**

Lakefront Living Made Easy. This bright, beautiful home sits on nearly 100 feet of lake frontage and has a view that will knock your socks off. With wall-to-wall windows, transom windows and a cathedral ceiling, there's natural light everywhere you look. The layout is perfect for entertaining, with a custom hardwood kitchen, open living space, and hardwood floors in the main areas (possibly under some of the carpets too). Most windows are new, so the inside feels just as fresh as the view outside. Enjoy single-level living on the main floor with a finished family room and full bath on the lower level. There is lots of storage with built in cabinets in the