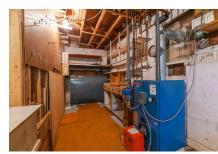

laundry area and a large dry storage area/utility room with tall ceilings and a work bench. The lower level entrance is covered by a carport for easy access. This is your chance to live lakeside, close to the city, in a home that feels just right.

### Lower Level

Family Room 18'9" x 27'7"

Bath 2 9'8" x 12'2"

Laundry 12' x 14'1"

Utility 12'8"x6'9"

Storage 22'x15'