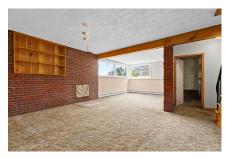

### Lower Level

Family Room 18'9" x 27'7"

Bath 2 9'8" x 12'2"

Laundry 12' x 14'1"

Utility 12'8"x6'9"

Storage 22'x15'