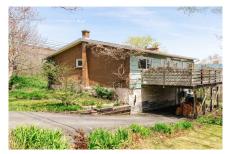

### **Description**

Lakefront Living Made Easy. This bright, beautiful home sits on nearly 100 feet of lake frontage and has a view that will knock your socks off. With wall-to-wall windows, transom windows and a cathedral ceiling, there's natural light everywhere you look. The layout is perfect for entertaining, with a custom hardwood kitchen, open living space, and hardwood floors in the main areas (possibly under some of the carpets too). Most windows are new, so the inside feels just as fresh as the view outside. Enjoy single-level living on the main floor with a finished family room and full bath on the lower level. There is lots of storage with built in cabinets in the

laundry area and a large dry storage area/utility room with tall ceilings and a work bench. The lower level entrance is covered by a carport for easy access. This is your chance to live lakeside, close to the city, in a home that feels just right.