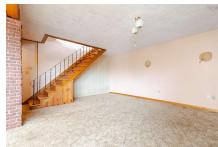

### **Description**

Lakefront Living Made Easy. This bright, beautiful home sits on nearly 100 feet of lake frontage and has a view that will knock your socks off. With wall-to-wall windows, transom windows and a cathedral ceiling, there's natural light everywhere you look. The layout is perfect for entertaining, with a custom hardwood kitchen, open living space, and hardwood floors in the main areas (possibly under some of the carpets too). Most windows are new, so the inside feels just as fresh as the view outside. Enjoy single-level living on the main floor with a finished family room and full bath on the lower level. There is lots of storage with built in cabinets in the

### Lower Level

Family Room 18'9" x 27'7"

Bath 2 9'8" x 12'2"

Laundry 12' x 14'1"

Utility 12'8"x6'9"

Storage 22'x15'