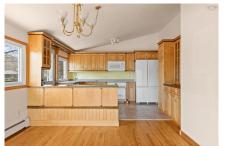

### **Description**

Lakefront Living Made Easy. This bright, beautiful home sits on nearly 100 feet of lake frontage and has a view that will knock your socks off. With wall-to-wall windows, transom windows and a cathedral ceiling, there's natural light everywhere you look. The layout is perfect for entertaining, with a custom hardwood kitchen, open living space, and hardwood floors in the main areas (possibly under some of the carpets too). Most windows are new, so the inside feels just as fresh as the view outside. Enjoy single-level living on the main floor with a finished family room and full bath on the lower level. There is lots of storage with built in cabinets in the

#### Main Floor

Foyer 6'4" x 11'6"

Kitchen 16'6" x 13'6"

Dining Room 12'8" x 13'8"

 Living Room
 12'8" x 15'3"

 Bath 1
 6'11" x 6'2"

 Primary Bedroom
 12'11" x 13'6"

 Bedroom
 10'3" x 11'2"