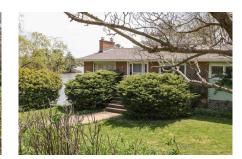

### **Description**

Lakefront Living Made Easy. This bright, beautiful home sits on nearly 100 feet of lake frontage and has a view that will knock your socks off. With wall-to-wall windows, transom windows and a cathedral ceiling, there's natural light everywhere you look. The layout is perfect for entertaining, with a custom hardwood kitchen, open living space, and hardwood floors in the main areas (possibly under some of the carpets too). Most windows are new, so the inside feels just as fresh as the view outside. Enjoy single-level living on the main floor with a finished family room and full bath on the lower level. There is lots of storage with built in cabinets in the

# **Photos**