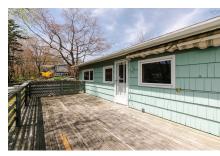

### **Description**

Lakefront Living Made Easy. This bright, beautiful home sits on nearly 100 feet of lake frontage and has a view that will knock your socks off. With wall-to-wall windows, transom windows and a cathedral ceiling, there's natural light everywhere you look. The layout is perfect for entertaining, with a custom hardwood kitchen, open living space, and hardwood floors in the main areas (possibly under some of the carpets too). Most windows are new, so the inside feels just as fresh as the view outside. Enjoy single-level living on the main floor with a finished family room and full bath on the lower level. There is lots of storage with built in cabinets in the