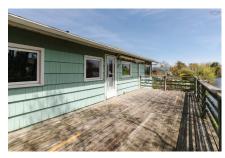

### **Description**

Lakefront Living Made Easy. This bright, beautiful home sits on nearly 100 feet of lake frontage and has a view that will knock your socks off. With wall-to-wall windows, transom windows and a cathedral ceiling, there's natural light everywhere you look. The layout is perfect for entertaining, with a custom hardwood kitchen, open living space, and hardwood floors in the main areas (possibly under some of the carpets too). Most windows are new, so the inside feels just as fresh as the view outside. Enjoy single-level living on the main floor with a finished family room and full bath on the lower level. There is lots of storage with built in cabinets in the

laundry area and a large dry storage area/utility room with tall ceilings and a work bench. The lower level entrance is covered by a carport for easy access. This is your chance to live lakeside, close to the city, in a home that feels just right.