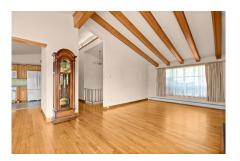

### **Description**

Lakefront Living Made Easy. This bright, beautiful home sits on nearly 100 feet of lake frontage and has a view that will knock your socks off. With wall-to-wall windows, transom windows and a cathedral ceiling, there's natural light everywhere you look. The layout is perfect for entertaining, with a custom hardwood kitchen, open living space, and hardwood floors in the main areas (possibly under some of the carpets too). Most windows are new, so the inside feels just as fresh as the view outside. Enjoy single-level living on the main floor with a finished family room and full bath on the lower level. There is lots of storage with built in cabinets in the

#### Main Floor

Foyer 6'4" x 11'6"

Kitchen 16'6" x 13'6"

Dining Room 12'8" x 13'8"

 Living Room
 12'8" x 15'3"

 Bath 1
 6'11" x 6'2"

 Primary Bedroom
 12'11" x 13'6"

 Bedroom
 10'3" x 11'2"