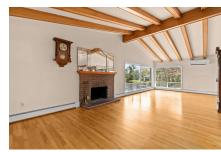

### **Description**

Lakefront Living Made Easy. This bright, beautiful home sits on nearly 100 feet of lake frontage and has a view that will knock your socks off. With wall-to-wall windows, transom windows and a cathedral ceiling, there's natural light everywhere you look. The layout is perfect for entertaining, with a custom hardwood kitchen, open living space, and hardwood floors in the main areas (possibly under some of the carpets too). Most windows are new, so the inside feels just as fresh as the view outside. Enjoy single-level living on the main floor with a finished family room and full bath on the lower level. There is lots of storage with built in cabinets in the