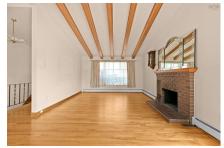

### **Description**

Lakefront Living Made Easy. This bright, beautiful home sits on nearly 100 feet of lake frontage and has a view that will knock your socks off. With wall-to-wall windows, transom windows and a cathedral ceiling, there's natural light everywhere you look. The layout is perfect for entertaining, with a custom hardwood kitchen, open living space, and hardwood floors in the main areas (possibly under some of the carpets too). Most windows are new, so the inside feels just as fresh as the view outside. Enjoy single-level living on the main floor with a finished family room and full bath on the lower level. There is lots of storage with built in cabinets in the

#### Main Floor

Foyer 6'4" x 11'6"

Kitchen 16'6" x 13'6"

Dining Room 12'8" x 13'8"

 Living Room
 12'8" x 15'3"

 Bath 1
 6'11" x 6'2"

 Primary Bedroom
 12'11" x 13'6"

 Bedroom
 10'3" x 11'2"