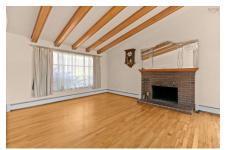

### **Description**

Lakefront Living Made Easy. This bright, beautiful home sits on nearly 100 feet of lake frontage and has a view that will knock your socks off. With wall-to-wall windows, transom windows and a cathedral ceiling, there's natural light everywhere you look. The layout is perfect for entertaining, with a custom hardwood kitchen, open living space, and hardwood floors in the main areas (possibly under some of the carpets too). Most windows are new, so the inside feels just as fresh as the view outside. Enjoy single-level living on the main floor with a finished family room and full bath on the lower level. There is lots of storage with built in cabinets in the

#### Main Floor

Foyer 6'4" x 11'6"

Kitchen 16'6" x 13'6"

Dining Room 12'8" x 13'8"

 Living Room
 12'8" x 15'3"

 Bath 1
 6'11" x 6'2"

 Primary Bedroom
 12'11" x 13'6"

 Bedroom
 10'3" x 11'2"