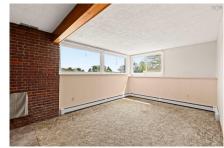

### Lower Level

Family Room 18'9" x 27'7"

Bath 2 9'8" x 12'2"

Laundry 12' x 14'1"

Utility 12'8"x6'9"

Storage 22'x15'