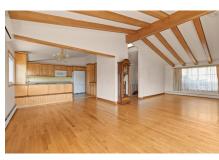

### **Description**

Lakefront Living Made Easy. This bright, beautiful home sits on nearly 100 feet of lake frontage and has a view that will knock your socks off. With wall-to-wall windows, transom windows and a cathedral ceiling, there's natural light everywhere you look. The layout is perfect for entertaining, with a custom hardwood kitchen, open living space, and hardwood floors in the main areas (possibly under some of the carpets too). Most windows are new, so the inside feels just as fresh as the view outside. Enjoy single-level living on the main floor with a finished family room and full bath on the lower level. There is lots of storage with built in cabinets in the

#### Main Floor

Foyer 6'4" x 11'6"

Kitchen 16'6" x 13'6"

Dining Room 12'8" x 13'8"

 Living Room
 12'8" x 15'3"

 Bath 1
 6'11" x 6'2"

 Primary Bedroom
 12'11" x 13'6"

 Bedroom
 10'3" x 11'2"