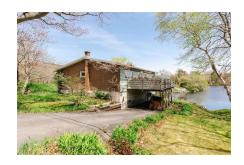

### **Description**

Lakefront Living Made Easy. This bright, beautiful home sits on nearly 100 feet of lake frontage and has a view that will knock your socks off. With wall-to-wall windows, transom windows and a cathedral ceiling, there's natural light everywhere you look. The layout is perfect for entertaining, with a custom hardwood kitchen, open living space, and hardwood floors in the main areas (possibly under some of the carpets too). Most windows are new, so the inside feels just as fresh as the view outside. Enjoy single-level living on the main floor with a finished family room and full bath on the lower level. There is lots of storage with built in cabinets in the

laundry area and a large dry storage area/utility room with tall ceilings and a work bench. The lower level entrance is covered by a carport for easy access. This is your chance to live lakeside, close to the city, in a home that feels just right.