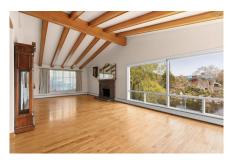

### **Description**

Lakefront Living Made Easy. This bright, beautiful home sits on nearly 100 feet of lake frontage and has a view that will knock your socks off. With wall-to-wall windows, transom windows and a cathedral ceiling, there's natural light everywhere you look. The layout is perfect for entertaining, with a custom hardwood kitchen, open living space, and hardwood floors in the main areas (possibly under some of the carpets too). Most windows are new, so the inside feels just as fresh as the view outside. Enjoy single-level living on the main floor with a finished family room and full bath on the lower level. There is lots of storage with built in cabinets in the