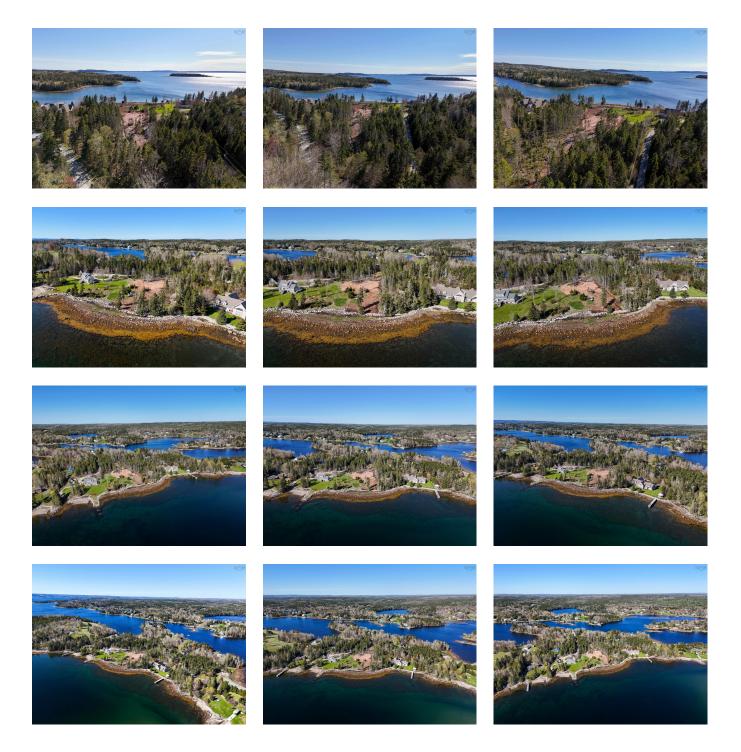

#### Description

Welcome to a rare opportunity in the heart of scenic Glen Margaret! This well-landscaped, 2.5acre oceanfront parcel. Offers an extraordinary 250 feet of pristine water frontage, providing direct access to the breathtaking waters of St. Margarets Bay. With incredible panoramic views, this property is the perfect canvas for your dream oceanfront home or cottage. Whether you're envisioning a private retreat or a year-round residence, the natural beauty and peaceful surroundings of Glen Margaret create an ideal setting. This parcel is subdividable, offering even more potential for future development or multi-family use. Nestled within a vibrant and welcoming coastal community, you'll enjoy the perfect blend of privacy and connection.