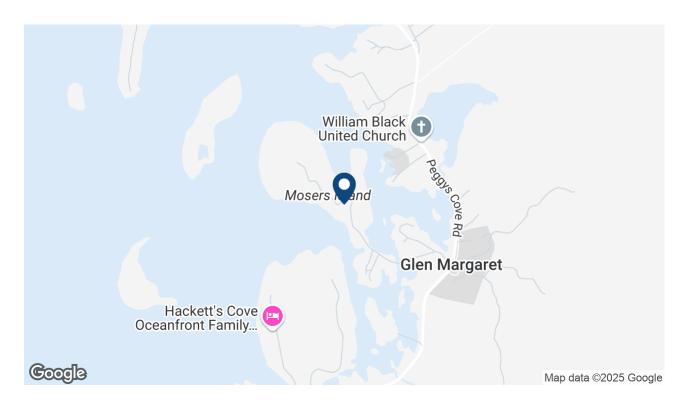

garets Bay. With incredible panoramic views, this property is the perfect canvas for your dream oceanfront home or cottage. Whether you're envisioning a private retreat or a year-round residence, the natural beauty and peaceful surroundings of Glen Margaret create an ideal setting. This parcel is subdividable, offering even more potential for future development or multi-family use. Nestled within a vibrant and welcoming coastal community, you'll enjoy the perfect blend of privacy and connection.

## Specifications

| MLS <sup>®</sup> Number | 202511039     |
|-------------------------|---------------|
| Class                   | Vacant Land   |
| Туре                    | Vacant Lot(s) |
| Water Source            | None          |
| Sewage Disposal         | None          |

### Location



## Photos