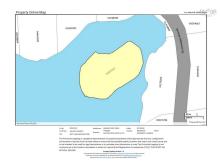

### **Description**

Tucked into the coastline of Nova Scotia's Eastern Shore, just an hour's drive from Dartmouth, Peninsula Pasture Island, aka Seal Rock, is all but part of the 100 Wild Islands archipelago. Imagine sailing or paddling amongst islands left quite untouched by humans for 10,000 years, but home to an abundance of wildlife, including over 100 species of birds. When you're ready for a rest, pull ashore on your own private, ~1.5-acre island. Set up camp, or investigate the

possibility of building an off-grid cabin. Don't miss this rare opportunity to own a piece of the Tangier coastline - a community whose Mi'kmaq name, Wospegeak, means "the sunshine is reflected from the water". Listed below assessed value.