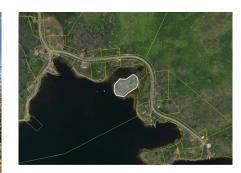

### **Description**

Tucked into the coastline of Nova Scotia's Eastern Shore, just an hour's drive from Dartmouth, Peninsula Pasture Island, aka Seal Rock, is all but part of the 100 Wild Islands archipelago. Imagine sailing or paddling amongst islands left quite untouched by humans for 10,000 years, but home to an abundance of wildlife, including over 100 species of birds. When you're ready for a rest, pull ashore on your own private, ~1.5-acre island. Set up camp, or investigate the

possibility of building an off-grid cabin. Don't miss this rare opportunity to own a piece of the Tangier coastline - a community whose Mi'kmaq name, Wospegeak, means "the sunshine is reflected from the water". Listed below assessed value.