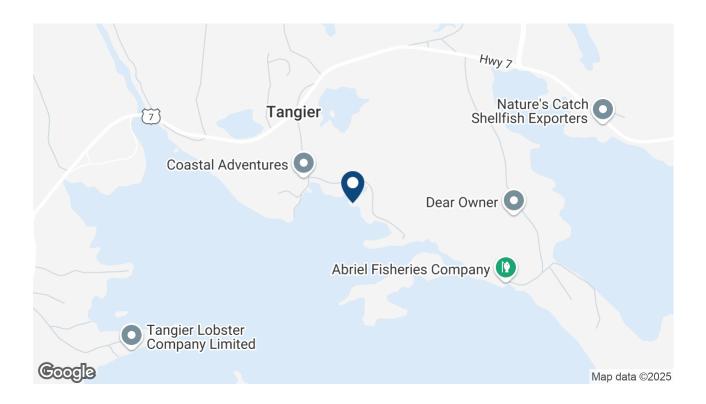

ust an hour's drive from Dartmouth, Peninsula Pasture Island, aka Seal Rock, is all but part of the 100 Wild Islands archipelago. Imagine sailing or paddling amongst islands left quite untouched by humans for 10,000 years, but home to an abundance of wildlife, including over 100 species of birds. When you're ready for a rest, pull ashore on your own private, ~1.5-acre island. Set up camp, or investigate the

possibility of building an off-grid cabin. Don't miss this rare opportunity to own a piece of the Tangier coastline - a community whose Mi'kmaq name, Wospegeak, means "the sunshine is reflected from the water". Listed below assessed value.

### **Specifications**

MLS<sup>®</sup> Number 202509143

Class Vacant Land

Type Acreage

Water Source None

Sewage Disposal None

#### Location



## Photos