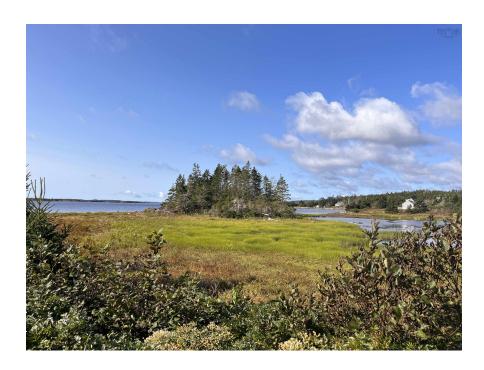

### **Description**

Tucked into the coastline of Nova Scotia's Eastern Shore, just an hour's drive from Dartmouth, Peninsula Pasture Island, aka Seal Rock, is all but part of the 100 Wild Islands archipelago. Imagine sailing or paddling amongst islands left quite untouched by humans for 10,000 years, but home to an abundance of wildlife, including over 100 species of birds. When you're ready for a rest, pull ashore on your own private, ~1.5-acre island. Set up camp, or investigate the

possibility of building an off-grid cabin. Don't miss this rare opportunity to own a piece of the Tangier coastline - a community whose Mi'kmaq name, Wospegeak, means "the sunshine is reflected from the water". Listed below assessed value.