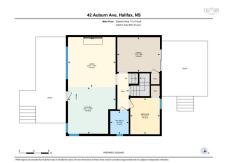

#### **Room Sizes**

#### Main Floor

Kitchen 12'10x13

Living Room 12'10x13

Dining Room 9'5x11'8

Bedroom 9'8x8

Bath 1 5x6'2

2nd Level

Bedroom 10x12'8

Bedroom 12'6x11'3

Lower Level

Rec Room 25x26 less jogs