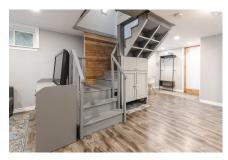

nvenience and community. Don't miss this

# **Specifications**

MLS<sup>®</sup> Number 202508603

Class Residential

Type Single Family

Bedrooms 3

Bathrooms (full/half) 1/0

Main Living Area 1,075 sq. ft.
Total Living Area 1,616 sq. ft.

Age 70 years old

Parking Parking for 3 cars

Garage none

Flooring Hardwood, Laminate, Tile

Heating Forced Air, Furnace, Heat Pump - Ductless

Fuel Type Oil

Water Source Municipal
Sewage Disposal Municipal

#### **Room Sizes**

#### Main Floor

Kitchen 12'10x13

Living Room 12'10x13

Dining Room 9'5x11'8

Bedroom 9'8x8

Bath 1 5x6'2

2nd Level

Bedroom 10x12'8

Bedroom 12'6x11'3

Lower Level

Rec Room 25x26 less jogs

### Income Information

Rental Income Potential

### Location



# **Photos**