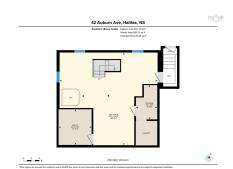

#### **Room Sizes**

#### Main Floor

Kitchen 12'10x13

Living Room 12'10x13

Dining Room 9'5x11'8

Bedroom 9'8x8

Bath 1 5x6'2

2nd Level

Bedroom 10x12'8

Bedroom 12'6x11'3

Lower Level

Rec Room 25x26 less jogs