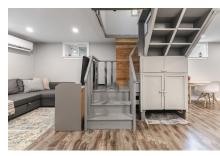

ing convenience and community. Don't miss this

# **Specifications**

MLS<sup>®</sup> Number 202508603

Class Residential

Type Single Family

Bedrooms 3

Bathrooms (full/half) 1/0

Main Living Area 1,075 sq. ft.
Total Living Area 1,616 sq. ft.

Age 70 years old

Parking Parking for 3 cars

Garage none

Flooring Hardwood, Laminate, Tile

Heating Forced Air, Furnace, Heat Pump - Ductless

Fuel Type Oil

Water Source Municipal
Sewage Disposal Municipal

#### **Room Sizes**

#### Main Floor

Kitchen 12'10x13

Living Room 12'10x13

Dining Room 9'5x11'8

Bedroom 9'8x8

Bath 1 5x6'2

2nd Level

Bedroom 10x12'8

Bedroom 12'6x11'3

Lower Level

Rec Room 25x26 less jogs

### Income Information

Rental Income Potential

### Location



# **Photos**