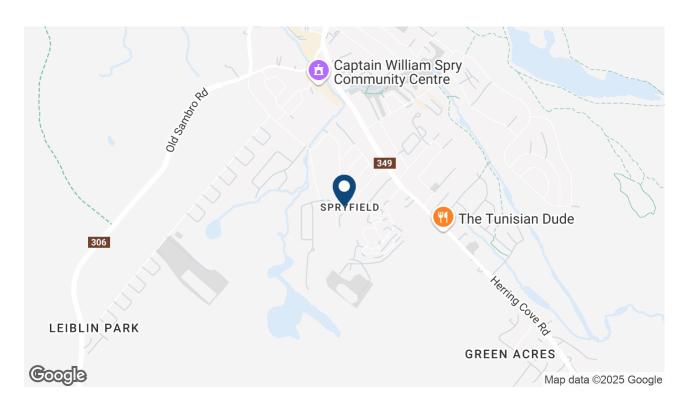

district, this home is perfect for young families or couples seeking convenience and community. Don't miss this

# **Specifications**

MLS<sup>®</sup> Number 202508603

Class Residential

Type Single Family

Bedrooms 3

Bathrooms (full/half) 1/0

Main Living Area 1,075 sq. ft.
Total Living Area 1,616 sq. ft.

Age 70 years old

Parking Parking for 3 cars

Garage none

Flooring Hardwood, Laminate, Tile

Heating Forced Air, Furnace, Heat Pump - Ductless

Fuel Type Oil

Water Source Municipal
Sewage Disposal Municipal

#### **Room Sizes**

#### Main Floor

Kitchen 12'10x13

Living Room 12'10x13

Dining Room 9'5x11'8

Bedroom 9'8x8

Bath 1 5x6'2

2nd Level

Bedroom 10x12'8

Bedroom 12'6x11'3

Lower Level

Rec Room 25x26 less jogs

### Income Information

Rental Income Potential

### Location



# **Photos**