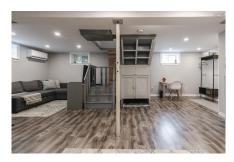

g convenience and community. Don't miss this

# **Specifications**

MLS<sup>®</sup> Number 202508603

Class Residential

Type Single Family

Bedrooms 3

Bathrooms (full/half) 1/0

Main Living Area 1,075 sq. ft.
Total Living Area 1,616 sq. ft.

Age 70 years old

Parking Parking for 3 cars

Garage none

Flooring Hardwood, Laminate, Tile

Heating Forced Air, Furnace, Heat Pump - Ductless

Fuel Type Oil

Water Source Municipal
Sewage Disposal Municipal

#### **Room Sizes**

#### Main Floor

Kitchen 12'10x13

Living Room 12'10x13

Dining Room 9'5x11'8

Bedroom 9'8x8

Bath 1 5x6'2

2nd Level

Bedroom 10x12'8

Bedroom 12'6x11'3

Lower Level

Rec Room 25x26 less jogs

### Income Information

Rental Income Potential

### Location



# **Photos**