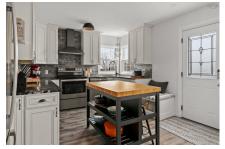

# **Description**

Nestled in a sought-after neighborhood just moments from Halifax, this delightful 3-bedroom, story-and-a-half home offers an ideal blend of comfort and style. Inside, you'll find a cozy living space with a warm fireplace, perfect for relaxing evenings. The upgraded kitchen features modern appliances and plenty of counter space, sure to please any chef. A spacious rec room downstairs is perfect for entertaining or unwinding. Enjoy the private, fenced backyard or take in stunning Halifax views from the front deck. Located in a fantastic school district, this home is perfect for young families or couples seeking convenience and community. Don't miss this

#### Main Floor

Kitchen 12'10x13

Living Room 12'10x13

Dining Room 9'5x11'8

Bedroom 9'8x8

Bath 1 5x6'2

2nd Level

Bedroom 10x12'8