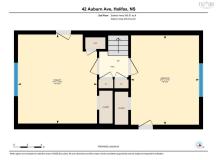

#### **Room Sizes**

#### Main Floor

Kitchen 12'10x13

Living Room 12'10x13

Dining Room 9'5x11'8

Bedroom 9'8x8

Bath 1 5x6'2

2nd Level

Bedroom 10x12'8

Bedroom 12'6x11'3

Lower Level

Rec Room 25x26 less jogs