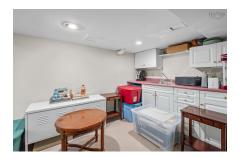

converted to an in-law suite. Don't miss your chance to experience the best of North End living on Drummond Court!

#### Lower Level

| Bath 2      | 7'8x4'11  |
|-------------|-----------|
| Rec Room    | 11'9x13'3 |
| Dining Nook | 10'7x7'7  |
| Den/Office  | 8'11x8'5  |