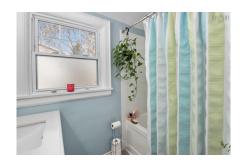

#### 2nd Level

| Bath 1          | 4'5x5'4    |
|-----------------|------------|
| Bedroom         | 10'8x9'4   |
| Bedroom         | 10'9x8     |
| Primary Bedroom | 9'11x12'10 |

#### Lower Level

| Bath 2      | 7'8x4'11  |
|-------------|-----------|
| Rec Room    | 11'9x13'3 |
| Dining Nook | 10'7x7'7  |
| Den/Office  | 8'11x8'5  |