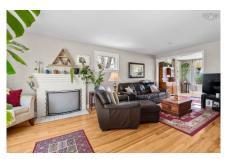

#### Main Floor

 Dining Room
 10'6x10'6

 Kitchen
 10'6x12'4

 Laundry
 7'2x6'11

|  | Living | Room | 13'10x21 | '2 |
|--|--------|------|----------|----|
|--|--------|------|----------|----|