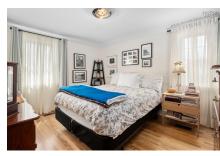

#### 2nd Level

| Bath 1          | 4'5x5'4    |
|-----------------|------------|
| Bedroom         | 10'8x9'4   |
| Bedroom         | 10'9x8     |
| Primary Bedroom | 9'11x12'10 |