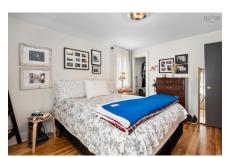

#### 2nd Level

| Bath 1          | 4'5x5'4    |
|-----------------|------------|
| Bedroom         | 10'8x9'4   |
| Bedroom         | 10'9x8     |
| Primary Bedroom | 9'11x12'10 |