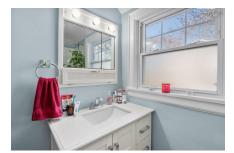

#### 2nd Level

| Bath 1          | 4'5x5'4    |
|-----------------|------------|
| Bedroom         | 10'8x9'4   |
| Bedroom         | 10'9x8     |
| Primary Bedroom | 9'11x12'10 |

#### Lower Level

| Bath 2      | 7'8x4'11  |
|-------------|-----------|
| Rec Room    | 11'9x13'3 |
| Dining Nook | 10'7x7'7  |
| Den/Office  | 8'11x8'5  |