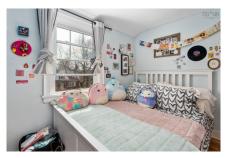

#### 2nd Level

| Bath 1          | 4'5x5'4    |
|-----------------|------------|
| Bedroom         | 10'8x9'4   |
| Bedroom         | 10'9x8     |
| Primary Bedroom | 9'11x12'10 |