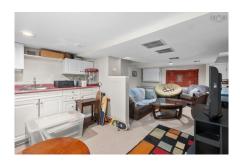

#### Lower Level

| Bath 2      | 7'8x4'11  |
|-------------|-----------|
| Rec Room    | 11'9x13'3 |
| Dining Nook | 10'7x7'7  |
| Den/Office  | 8'11x8'5  |