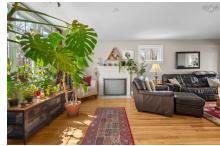

#### Main Floor

 Dining Room
 10'6x10'6

 Kitchen
 10'6x12'4

 Laundry
 7'2x6'11

|  | Living | Room | 13'10x21 | '2 |
|--|--------|------|----------|----|
|--|--------|------|----------|----|