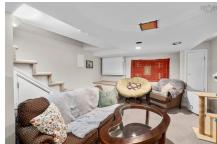

#### Lower Level

| Bath 2      | 7'8x4'11  |
|-------------|-----------|
| Rec Room    | 11'9x13'3 |
| Dining Nook | 10'7x7'7  |
| Den/Office  | 8'11x8'5  |