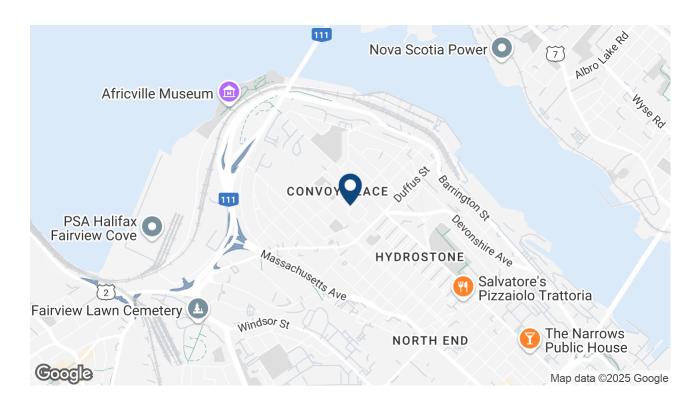

t.
Total Living Area 1,591 sq. ft.

Age 80 years old

Parking parking

Garage Detached Garage

Flooring Carpet, Hardwood, Other

Heating Heat Pump - Ducted

Fuel Type Electric,Oil
Water Source Municipal
Sewage Disposal Municipal

### **Room Sizes**

#### Main Floor

 Dining Room
 10'6x10'6

 Kitchen
 10'6x12'4

 Laundry
 7'2x6'11

|  | Living | Room | 13'10x21 | '2 |
|--|--------|------|----------|----|
|--|--------|------|----------|----|

#### 2nd Level

| Bath 1          | 4'5x5'4    |
|-----------------|------------|
| Bedroom         | 10'8x9'4   |
| Bedroom         | 10'9x8     |
| Primary Bedroom | 9'11x12'10 |

#### Lower Level

| Bath 2      | 7'8x4'11  |
|-------------|-----------|
| Rec Room    | 11'9x13'3 |
| Dining Nook | 10'7x7'7  |
| Den/Office  | 8'11x8'5  |

### Location



## **Photos**