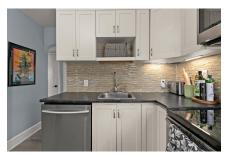

# **Description**

Welcome to this charming 1.5 story home nestled in the heart of Fairview! With its storybook appeal and fantastic features, this property offers a perfect blend of comfort and convenience. Inside, you'll find three cozy bedrooms, an updated kitchen perfect for culinary adventures, and a modern bathroom. The attached garage provides added convenience, storage and workshop space. Enjoy relaxing in the bright sunroom, perfect for any season. Situated on a large lot, there's plenty of outdoor space to enjoy, along with a handy shed for extra storage. Plus, the efficient heat pump ensures comfortable temperatures year-round. Location is key, and this

#### Main Floor

 Kitchen
 9'8x11'11

 Living Room
 12'11x13'10

Dining Nook 11'6x9'4

 Bedroom
 8x9'10

 Sun Room
 7'7x9'3

 Bath 1
 6'4"x4'11"

2nd Level