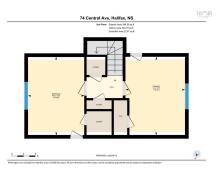

this delightful Fairview gem!

### **Specifications**

MLS<sup>®</sup> Number 202507856

Class Residential

Type Single Family

Bedrooms 3

Bathrooms (full/half) 1/0

Main Living Area 1,124 sq. ft.
Total Living Area 1,124 sq. ft.
Age 75 years old

Parking For 3 or more cars

Garage Attached

Flooring Hardwood, Laminate, Tile

Heating Forced Air, Furnace, Heat Pump - Ductless

Fuel Type Electric,Oil
Water Source Municipal
Sewage Disposal Municipal

#### **Room Sizes**

#### Main Floor

 Kitchen
 9'8x11'11

 Living Room
 12'11x13'10

Dining Nook 11'6x9'4

 Bedroom
 8x9'10

 Sun Room
 7'7x9'3

 Bath 1
 6'4"x4'11"

2nd Level

 Bedroom
 9'11x12'11

 Bedroom
 8'11x12'11

### Location



## **Photos**