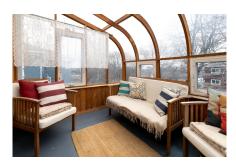

# **Description**

Welcome to this charming 1.5 story home nestled in the heart of Fairview! With its storybook appeal and fantastic features, this property offers a perfect blend of comfort and convenience. Inside, you'll find three cozy bedrooms, an updated kitchen perfect for culinary adventures, and a modern bathroom. The attached garage provides added convenience, storage and workshop space. Enjoy relaxing in the bright sunroom, perfect for any season. Situated on a large lot, there's plenty of outdoor space to enjoy, along with a handy shed for extra storage. Plus, the efficient heat pump ensures comfortable temperatures year-round. Location is key, and this

#### Main Floor

 Kitchen
 9'8x11'11

 Living Room
 12'11x13'10

Dining Nook 11'6x9'4

 Bedroom
 8x9'10

 Sun Room
 7'7x9'3

 Bath 1
 6'4"x4'11"

2nd Level