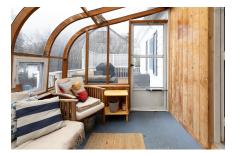

#### Main Floor

 Kitchen
 9'8x11'11

 Living Room
 12'11x13'10

Dining Nook 11'6x9'4

 Bedroom
 8x9'10

 Sun Room
 7'7x9'3

 Bath 1
 6'4"x4'11"

2nd Level