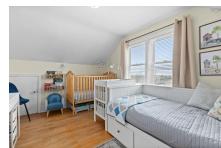

't miss your chance to own this delightful Fairview gem!

### **Specifications**

MLS<sup>®</sup> Number 202507856

Class Residential

Type Single Family

Bedrooms 3

Bathrooms (full/half) 1/0

Main Living Area 1,124 sq. ft.
Total Living Area 1,124 sq. ft.
Age 75 years old

Parking For 3 or more cars

Garage Attached

Flooring Hardwood, Laminate, Tile

Heating Forced Air, Furnace, Heat Pump - Ductless

Fuel Type Electric,Oil
Water Source Municipal
Sewage Disposal Municipal

#### **Room Sizes**

#### Main Floor

 Kitchen
 9'8x11'11

 Living Room
 12'11x13'10

Dining Nook 11'6x9'4

 Bedroom
 8x9'10

 Sun Room
 7'7x9'3

 Bath 1
 6'4"x4'11"

2nd Level

 Bedroom
 9'11x12'11

 Bedroom
 8'11x12'11

### Location



## **Photos**