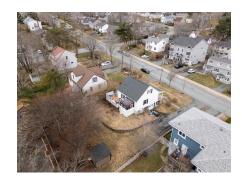

or highways, and a variety of amenities. Don't miss your chance to own this delightful Fairview gem!

### **Specifications**

MLS<sup>®</sup> Number 202507856

Class Residential

Type Single Family

Bedrooms 3

Bathrooms (full/half) 1/0

Main Living Area 1,124 sq. ft.
Total Living Area 1,124 sq. ft.
Age 75 years old

Parking For 3 or more cars

Garage Attached

Flooring Hardwood, Laminate, Tile

Heating Forced Air, Furnace, Heat Pump - Ductless

Fuel Type Electric,Oil
Water Source Municipal
Sewage Disposal Municipal

#### **Room Sizes**

#### Main Floor

 Kitchen
 9'8x11'11

 Living Room
 12'11x13'10

Dining Nook 11'6x9'4

 Bedroom
 8x9'10

 Sun Room
 7'7x9'3

 Bath 1
 6'4"x4'11"

2nd Level

 Bedroom
 9'11x12'11

 Bedroom
 8'11x12'11

### Location



## **Photos**