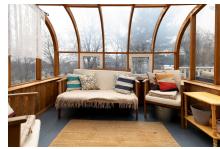

# **Description**

Welcome to this charming 1.5 story home nestled in the heart of Fairview! With its storybook appeal and fantastic features, this property offers a perfect blend of comfort and convenience. Inside, you'll find three cozy bedrooms, an updated kitchen perfect for culinary adventures, and a modern bathroom. The attached garage provides added convenience, storage and workshop space. Enjoy relaxing in the bright sunroom, perfect for any season. Situated on a large lot, there's plenty of outdoor space to enjoy, along with a handy shed for extra storage. Plus, the efficient heat pump ensures comfortable temperatures year-round. Location is key, and this

#### Main Floor

 Kitchen
 9'8x11'11

 Living Room
 12'11x13'10

Dining Nook 11'6x9'4

 Bedroom
 8x9'10

 Sun Room
 7'7x9'3

 Bath 1
 6'4"x4'11"

2nd Level