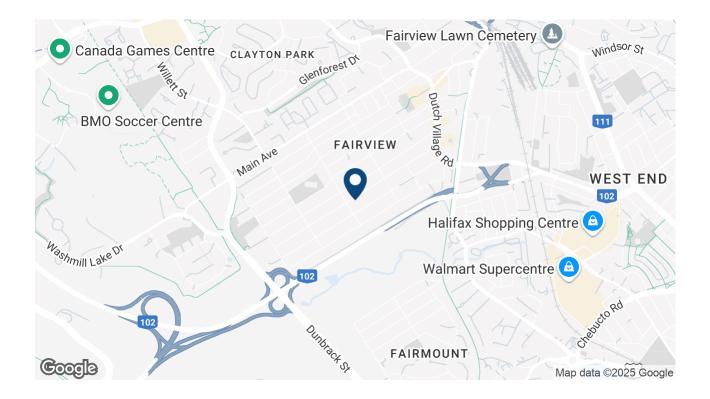

ideally positioned close to downtown, major highways, and a variety of amenities. Don't miss your chance to own this delightful Fairview gem!

### **Specifications**

MLS<sup>®</sup> Number 202507856

Class Residential

Type Single Family

Bedrooms 3

Bathrooms (full/half) 1/0

Main Living Area 1,124 sq. ft.
Total Living Area 1,124 sq. ft.
Age 75 years old

Parking For 3 or more cars

Garage Attached

Flooring Hardwood, Laminate, Tile

Heating Forced Air, Furnace, Heat Pump - Ductless

Fuel Type Electric,Oil
Water Source Municipal
Sewage Disposal Municipal

#### **Room Sizes**

#### Main Floor

 Kitchen
 9'8x11'11

 Living Room
 12'11x13'10

Dining Nook 11'6x9'4

 Bedroom
 8x9'10

 Sun Room
 7'7x9'3

 Bath 1
 6'4"x4'11"

2nd Level

 Bedroom
 9'11x12'11

 Bedroom
 8'11x12'11

### Location



## **Photos**