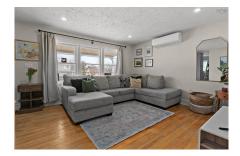

# **Description**

Welcome to this charming 1.5 story home nestled in the heart of Fairview! With its storybook appeal and fantastic features, this property offers a perfect blend of comfort and convenience. Inside, you'll find three cozy bedrooms, an updated kitchen perfect for culinary adventures, and a modern bathroom. The attached garage provides added convenience, storage and workshop space. Enjoy relaxing in the bright sunroom, perfect for any season. Situated on a large lot, there's plenty of outdoor space to enjoy, along with a handy shed for extra storage. Plus, the efficient heat pump ensures comfortable temperatures year-round. Location is key, and this

#### Main Floor

 Kitchen
 9'8x11'11

 Living Room
 12'11x13'10

Dining Nook 11'6x9'4

 Bedroom
 8x9'10

 Sun Room
 7'7x9'3

 Bath 1
 6'4"x4'11"

2nd Level