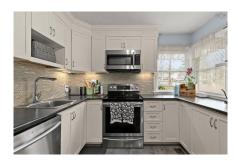

# **Description**

Welcome to this charming 1.5 story home nestled in the heart of Fairview! With its storybook appeal and fantastic features, this property offers a perfect blend of comfort and convenience. Inside, you'll find three cozy bedrooms, an updated kitchen perfect for culinary adventures, and a modern bathroom. The attached garage provides added convenience, storage and workshop space. Enjoy relaxing in the bright sunroom, perfect for any season. Situated on a large lot, there's plenty of outdoor space to enjoy, along with a handy shed for extra storage. Plus, the efficient heat pump ensures comfortable temperatures year-round. Location is key, and this

#### Main Floor

 Kitchen
 9'8x11'11

 Living Room
 12'11x13'10

Dining Nook 11'6x9'4

 Bedroom
 8x9'10

 Sun Room
 7'7x9'3

 Bath 1
 6'4"x4'11"

2nd Level