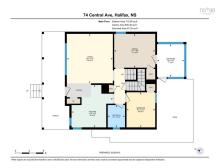

#### **Room Sizes**

#### Main Floor

 Kitchen
 9'8x11'11

 Living Room
 12'11x13'10

Dining Nook 11'6x9'4

 Bedroom
 8x9'10

 Sun Room
 7'7x9'3

 Bath 1
 6'4"x4'11"

2nd Level

 Bedroom
 9'11x12'11

 Bedroom
 8'11x12'11