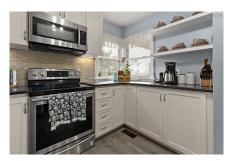

# **Description**

Welcome to this charming 1.5 story home nestled in the heart of Fairview! With its storybook appeal and fantastic features, this property offers a perfect blend of comfort and convenience. Inside, you'll find three cozy bedrooms, an updated kitchen perfect for culinary adventures, and a modern bathroom. The attached garage provides added convenience, storage and workshop space. Enjoy relaxing in the bright sunroom, perfect for any season. Situated on a large lot, there's plenty of outdoor space to enjoy, along with a handy shed for extra storage. Plus, the efficient heat pump ensures comfortable temperatures year-round. Location is key, and this

#### Main Floor

 Kitchen
 9'8x11'11

 Living Room
 12'11x13'10

Dining Nook 11'6x9'4

 Bedroom
 8x9'10

 Sun Room
 7'7x9'3

 Bath 1
 6'4"x4'11"

2nd Level