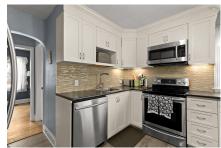

# **Description**

Welcome to this charming 1.5 story home nestled in the heart of Fairview! With its storybook appeal and fantastic features, this property offers a perfect blend of comfort and convenience. Inside, you'll find three cozy bedrooms, an updated kitchen perfect for culinary adventures, and a modern bathroom. The attached garage provides added convenience, storage and workshop space. Enjoy relaxing in the bright sunroom, perfect for any season. Situated on a large lot, there's plenty of outdoor space to enjoy, along with a handy shed for extra storage. Plus, the efficient heat pump ensures comfortable temperatures year-round. Location is key, and this

#### Main Floor

 Kitchen
 9'8x11'11

 Living Room
 12'11x13'10

Dining Nook 11'6x9'4

 Bedroom
 8x9'10

 Sun Room
 7'7x9'3

 Bath 1
 6'4"x4'11"

2nd Level