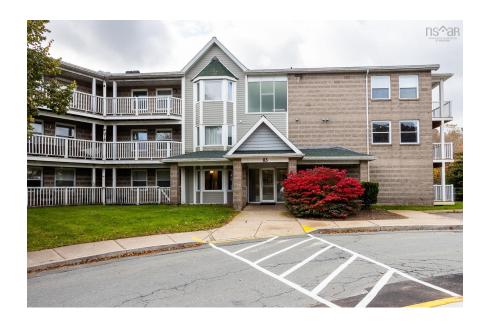

## **Description**

Two Bedroom condo in convenient Cambria Park!! This south facing unit offers great light with large living room and bedroom windows plus a spacious outdoor balcony for summertime enjoyment. In Suite laundry, neutral paint tones, updated flooring bath and kitchen make this unit ready for a new owner. A great location with easy access to shopping, restaurants, Keshen Goodman library, Canada Games Center and #102 Highway. Residents of Cambria Park enjoy exclusive use of the private outdoor pool, onsite tennis, basketball and children's play structure.

# Specifications

MLS<sup>®</sup> Number 202507388

Class Residential

Type Condominium

Bedrooms 2

Bathrooms (full/half) 1/0

Main Living Area 903 sq. ft.
Total Living Area 903 sq. ft.

Lot Size None