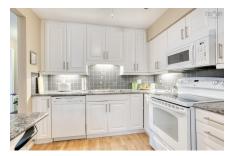

## **Description**

Two Bedroom condo in convenient Cambria Park!! This south facing unit offers great light with large living room and bedroom windows plus a spacious outdoor balcony for summertime enjoyment. In Suite laundry, neutral paint tones, updated flooring bath and kitchen make this unit ready for a new owner. A great location with easy access to shopping, restaurants, Keshen Goodman library, Canada Games Center and #102 Highway. Residents of Cambria Park enjoy exclusive use of the private outdoor pool, onsite tennis, basketball and children's play structure.

#### Main Floor

Living Room 25.9 x 12

Dining Room combined

Kitchen 10 x 9

Primary Bedroom 13 x 10

Bedroom 11.9 x 8.8

Bath 1 8 x 6

Laundry  $5 \times 3$ 