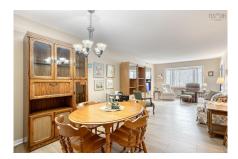

## **Description**

Two Bedroom condo in convenient Cambria Park!! This south facing unit offers great light with large living room and bedroom windows plus a spacious outdoor balcony for summertime enjoyment. In Suite laundry, neutral paint tones, updated flooring bath and kitchen make this unit ready for a new owner. A great location with easy access to shopping, restaurants, Keshen Goodman library, Canada Games Center and #102 Highway. Residents of Cambria Park enjoy exclusive use of the private outdoor pool, onsite tennis, basketball and children's play structure.

#### Main Floor

Living Room 25.9 x 12

Dining Room combined

Kitchen 10 x 9

Primary Bedroom 13 x 10

Bedroom 11.9 x 8.8

Bath 1 8 x 6

Laundry  $5 \times 3$ 