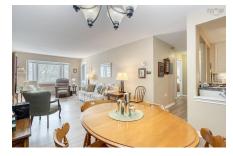

## **Description**

Two Bedroom condo in convenient Cambria Park!! This south facing unit offers great light with large living room and bedroom windows plus a spacious outdoor balcony for summertime enjoyment. In Suite laundry, neutral paint tones, updated flooring bath and kitchen make this unit ready for a new owner. A great location with easy access to shopping, restaurants, Keshen Goodman library, Canada Games Center and #102 Highway. Residents of Cambria Park enjoy exclusive use of the private outdoor pool, onsite tennis, basketball and children's play structure.

#### Main Floor

Living Room 25.9 x 12

Dining Room combined

Kitchen 10 x 9

Primary Bedroom 13 x 10

Bedroom 11.9 x 8.8

Bath 1 8 x 6

Laundry  $5 \times 3$ 