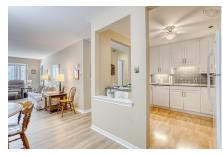

## **Description**

Two Bedroom condo in convenient Cambria Park!! This south facing unit offers great light with large living room and bedroom windows plus a spacious outdoor balcony for summertime enjoyment. In Suite laundry, neutral paint tones, updated flooring bath and kitchen make this unit ready for a new owner. A great location with easy access to shopping, restaurants, Keshen Goodman library, Canada Games Center and #102 Highway. Residents of Cambria Park enjoy exclusive use of the private outdoor pool, onsite tennis, basketball and children's play structure.

#### Main Floor

Living Room 25.9 x 12

Dining Room combined

Kitchen 10 x 9

Primary Bedroom 13 x 10

Bedroom 11.9 x 8.8

Bath 1 8 x 6

Laundry  $5 \times 3$ 