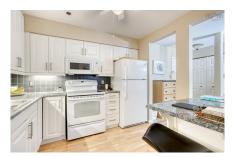

## **Description**

Two Bedroom condo in convenient Cambria Park!! This south facing unit offers great light with large living room and bedroom windows plus a spacious outdoor balcony for summertime enjoyment. In Suite laundry, neutral paint tones, updated flooring bath and kitchen make this unit ready for a new owner. A great location with easy access to shopping, restaurants, Keshen Goodman library, Canada Games Center and #102 Highway. Residents of Cambria Park enjoy exclusive use of the private outdoor pool, onsite tennis, basketball and children's play structure.

#### Main Floor

Living Room 25.9 x 12

Dining Room combined

Kitchen 10 x 9

Primary Bedroom 13 x 10

Bedroom 11.9 x 8.8

Bath 1 8 x 6

Laundry  $5 \times 3$ 