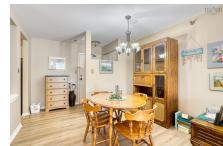

## **Description**

Two Bedroom condo in convenient Cambria Park!! This south facing unit offers great light with large living room and bedroom windows plus a spacious outdoor balcony for summertime enjoyment. In Suite laundry, neutral paint tones, updated flooring bath and kitchen make this unit ready for a new owner. A great location with easy access to shopping, restaurants, Keshen Goodman library, Canada Games Center and #102 Highway. Residents of Cambria Park enjoy exclusive use of the private outdoor pool, onsite tennis, basketball and children's play structure.

#### Main Floor

Living Room 25.9 x 12

Dining Room combined

Kitchen 10 x 9

Primary Bedroom 13 x 10

Bedroom 11.9 x 8.8

Bath 1 8 x 6

Laundry  $5 \times 3$ 