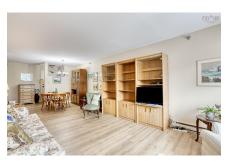

## **Description**

Two Bedroom condo in convenient Cambria Park!! This south facing unit offers great light with large living room and bedroom windows plus a spacious outdoor balcony for summertime enjoyment. In Suite laundry, neutral paint tones, updated flooring bath and kitchen make this unit ready for a new owner. A great location with easy access to shopping, restaurants, Keshen Goodman library, Canada Games Center and #102 Highway. Residents of Cambria Park enjoy exclusive use of the private outdoor pool, onsite tennis, basketball and children's play structure.

#### Main Floor

Living Room 25.9 x 12

Dining Room combined

Kitchen 10 x 9

Primary Bedroom 13 x 10

Bedroom 11.9 x 8.8

Bath 1 8 x 6

Laundry  $5 \times 3$ 