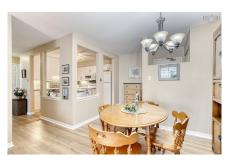

## **Description**

Two Bedroom condo in convenient Cambria Park!! This south facing unit offers great light with large living room and bedroom windows plus a spacious outdoor balcony for summertime enjoyment. In Suite laundry, neutral paint tones, updated flooring bath and kitchen make this unit ready for a new owner. A great location with easy access to shopping, restaurants, Keshen Goodman library, Canada Games Center and #102 Highway. Residents of Cambria Park enjoy exclusive use of the private outdoor pool, onsite tennis, basketball and children's play structure.

#### Main Floor

Living Room 25.9 x 12

Dining Room combined

Kitchen 10 x 9

Primary Bedroom 13 x 10

Bedroom 11.9 x 8.8

Bath 1 8 x 6

Laundry  $5 \times 3$ 