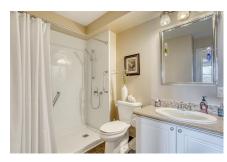

#### Main Floor

Living Room 25.9 x 12

Dining Room combined

Kitchen 10 x 9

Primary Bedroom 13 x 10

Bedroom 11.9 x 8.8

Bath 1 8 x 6

Laundry  $5 \times 3$ 