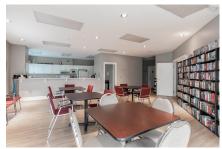

ils, providing easy access to outdoor activities and amenities. Additionally, it is just a short drive to the highway, making

### **Specifications**

MLS<sup>®</sup> Number 202504158

Class Residential

Type Condominium

Bathrooms (full/half) 1/0

Main Living Area 430 sq. ft.
Total Living Area 430 sq. ft.

Lot Size Under 0.5 Acres

Age 22 years old

Monthly Condo Fee \$169

Parking IS OUTSIDE FOR THIS UNIT

Garage UNDERGROUND AT BUILDING

Flooring Laminate, Tile

Heating Baseboard
Fuel Type Propane
Water Source Municipal

Sewage Disposal Municipal

### **Room Sizes**

#### Main Floor

Bath 1 7'11 x 9

Living Room 20'6x20 Jog

Kitchen 14'3x7'7

### Income Information

Rental Income

Potential

## Location



# **Photos**