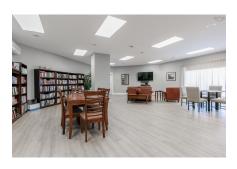

rails, providing easy access to outdoor activities and amenities. Additionally, it is just a short drive to the highway, making

### **Specifications**

MLS<sup>®</sup> Number 202504158

Class Residential

Type Condominium

Bathrooms (full/half) 1/0

Main Living Area 430 sq. ft.
Total Living Area 430 sq. ft.

Lot Size Under 0.5 Acres

Age 22 years old

Monthly Condo Fee \$169

Parking IS OUTSIDE FOR THIS UNIT

Garage UNDERGROUND AT BUILDING

Flooring Laminate, Tile

Heating Baseboard
Fuel Type Propane
Water Source Municipal

Sewage Disposal Municipal

### **Room Sizes**

#### Main Floor

Bath 1 7'11 x 9

Living Room 20'6x20 Jog

Kitchen 14'3x7'7

### Income Information

Rental Income

Potential

## Location



# **Photos**