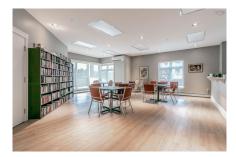

Trails, providing easy access to outdoor activities and amenities. Additionally, it is just a short drive to the highway, making

### **Specifications**

MLS<sup>®</sup> Number 202504158

Class Residential

Type Condominium

Bathrooms (full/half) 1/0

Main Living Area 430 sq. ft.
Total Living Area 430 sq. ft.

Lot Size Under 0.5 Acres

Age 22 years old

Monthly Condo Fee \$169

Parking IS OUTSIDE FOR THIS UNIT

Garage UNDERGROUND AT BUILDING

Flooring Laminate, Tile

Heating Baseboard
Fuel Type Propane
Water Source Municipal

Sewage Disposal Municipal

### **Room Sizes**

#### Main Floor

Bath 1 7'11 x 9

Living Room 20'6x20 Jog

Kitchen 14'3x7'7

### Income Information

Rental Income

Potential

## Location



# **Photos**