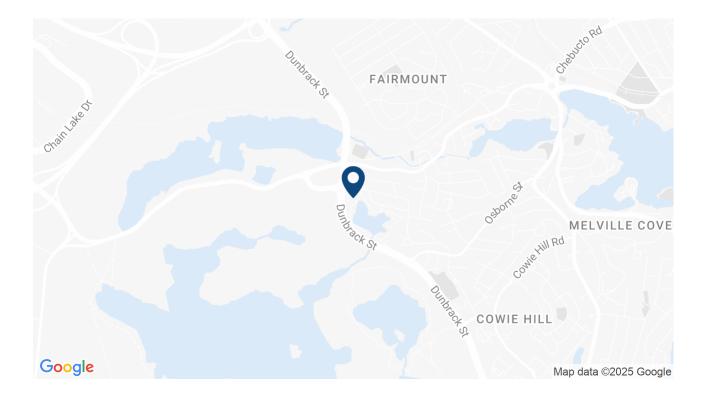

ideal, with close proximity to the Halifax Peninsula, Long Lake and the Rails to Trails, providing easy access to outdoor activities and amenities. Additionally, it is just a short drive to the highway, making

### **Specifications**

MLS<sup>®</sup> Number 202504158

Class Residential

Type Condominium

Bathrooms (full/half) 1/0

Main Living Area 430 sq. ft.
Total Living Area 430 sq. ft.

Lot Size Under 0.5 Acres

Age 22 years old

Monthly Condo Fee \$169

Parking IS OUTSIDE FOR THIS UNIT

Garage UNDERGROUND AT BUILDING

Flooring Laminate, Tile

Heating Baseboard
Fuel Type Propane
Water Source Municipal

Sewage Disposal Municipal

### **Room Sizes**

#### Main Floor

Bath 1 7'11 x 9

Living Room 20'6x20 Jog

Kitchen 14'3x7'7

### Income Information

Rental Income

Potential

## Location



# **Photos**