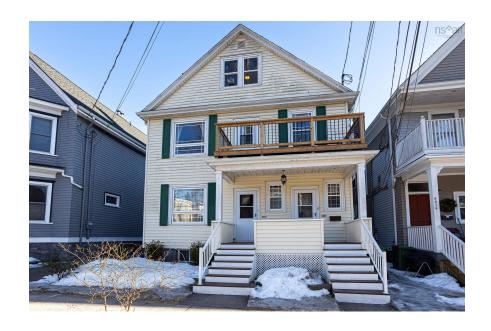

### **Description**

Invest at home, here it is, a Halifax South Tri-Plex with potential for up to five units plus a back yard suite. A well maintained and updated building, two three bedroom units and one two bedroom third floor loft. Fixed term leases expiring August 31, 2025 will allow the new owner flexibility with rental incomes. Rental parking and a double garage accessed via Cedar Street. A phenomenal South Halifax location, literally across the street from the Halifax Infirmary, within easy walking distance of Halifax Universities, Shops, Restaurants, The commons and Emera Oval. Invest in the future with potential for expansion with ER-3 Halifax Peninsula zoning.

## Specifications

MLS<sup>®</sup> Number 202504132

Class Multi-Unit

Type Triplex

Age 105 years old

Parking garage and parking spaces

Garage detached garage

Flooring Hardwood, Softwood, Vinyl