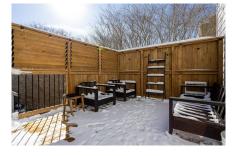

## **Description**

We are so sweet on Chebucto! She is the perfect blend of character and convenience. An ageless beauty that only improves with time. Perfectly proportioned with generous living space on the main level including the cutest vintage loo. Upstairs are two bedrooms, each with their own ductless heat pump, and generous windows overlooking a backyard perfect for hosting summer soirées. The lower level offers flexible space for a home office, cozy movie nights and has also hosted overnight guests. A recently updated 3 piece bath, laundry/utility room, and creative built in storage round out this space. Enjoy cozy winter evenings in front of the fire

place and relaxing summer evenings on the back patio with its built in bar. Book a date and fall in love with Chebucto today!