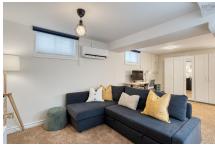

## **Description**

We are so sweet on Chebucto! She is the perfect blend of character and convenience. An ageless beauty that only improves with time. Perfectly proportioned with generous living space on the main level including the cutest vintage loo. Upstairs are two bedrooms, each with their own ductless heat pump, and generous windows overlooking a backyard perfect for hosting summer soirées. The lower level offers flexible space for a home office, cozy movie nights and has also hosted overnight guests. A recently updated 3 piece bath, laundry/utility room, and creative built in storage round out this space. Enjoy cozy winter evenings in front of the fire