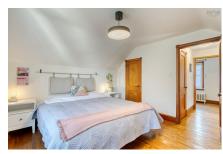

## **Description**

We are so sweet on Chebucto! She is the perfect blend of character and convenience. An ageless beauty that only improves with time. Perfectly proportioned with generous living space on the main level including the cutest vintage loo. Upstairs are two bedrooms, each with their own ductless heat pump, and generous windows overlooking a backyard perfect for hosting summer soirées. The lower level offers flexible space for a home office, cozy movie nights and has also hosted overnight guests. A recently updated 3 piece bath, laundry/utility room, and creative built in storage round out this space. Enjoy cozy winter evenings in front of the fire

### 2nd Level

Primary Bedroom 12'4"X11'5" Bedroom 10'5"X8'9"

Basement

 Rec Room
 21'X 13'5"

 Utility
 15'9"x9'1"

 Bath 2
 5'1"x5'10"