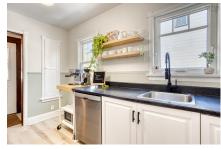

#### Main Floor

Bath 1 6'4"X4'11"

Dining Nook 11'4"X11'4"

Kitchen 12'9X8'7"

Living Room 11'3"X14'6"