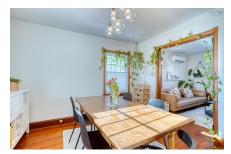

#### Main Floor

Bath 1 6'4"X4'11"

Dining Nook 11'4"X11'4"

Kitchen 12'9X8'7"

Living Room 11'3"X14'6"