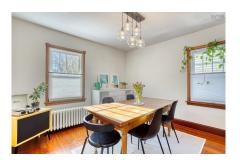

#### Main Floor

Bath 1 6'4"X4'11"

Dining Nook 11'4"X11'4"

Kitchen 12'9X8'7"

Living Room 11'3"X14'6"