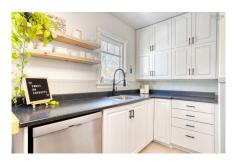

#### Main Floor

Bath 1 6'4"X4'11"

Dining Nook 11'4"X11'4"

Kitchen 12'9X8'7"

Living Room 11'3"X14'6"