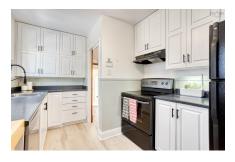

#### Main Floor

Bath 1 6'4"X4'11"

Dining Nook 11'4"X11'4"

Kitchen 12'9X8'7"

Living Room 11'3"X14'6"