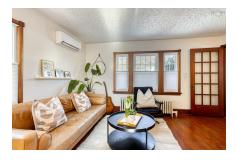

## **Description**

We are so sweet on Chebucto! She is the perfect blend of character and convenience. An ageless beauty that only improves with time. Perfectly proportioned with generous living space on the main level including the cutest vintage loo. Upstairs are two bedrooms, each with their own ductless heat pump, and generous windows overlooking a backyard perfect for hosting summer soirées. The lower level offers flexible space for a home office, cozy movie nights and has also hosted overnight guests. A recently updated 3 piece bath, laundry/utility room, and creative built in storage round out this space. Enjoy cozy winter evenings in front of the fire

#### Main Floor

Bath 1 6'4"X4'11"

Dining Nook 11'4"X11'4"

Kitchen 12'9X8'7"

Living Room 11'3"X14'6"