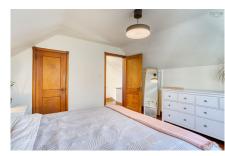

## **Description**

We are so sweet on Chebucto! She is the perfect blend of character and convenience. An ageless beauty that only improves with time. Perfectly proportioned with generous living space on the main level including the cutest vintage loo. Upstairs are two bedrooms, each with their own ductless heat pump, and generous windows overlooking a backyard perfect for hosting summer soirées. The lower level offers flexible space for a home office, cozy movie nights and has also hosted overnight guests. A recently updated 3 piece bath, laundry/utility room, and creative built in storage round out this space. Enjoy cozy winter evenings in front of the fire

### 2nd Level

Primary Bedroom 12'4"X11'5" Bedroom 10'5"X8'9"

Basement

 Rec Room
 21'X 13'5"

 Utility
 15'9"x9'1"

 Bath 2
 5'1"x5'10"