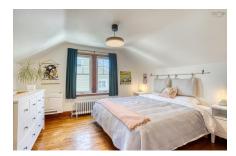

## **Description**

We are so sweet on Chebucto! She is the perfect blend of character and convenience. An ageless beauty that only improves with time. Perfectly proportioned with generous living space on the main level including the cutest vintage loo. Upstairs are two bedrooms, each with their own ductless heat pump, and generous windows overlooking a backyard perfect for hosting summer soirées. The lower level offers flexible space for a home office, cozy movie nights and has also hosted overnight guests. A recently updated 3 piece bath, laundry/utility room, and creative built in storage round out this space. Enjoy cozy winter evenings in front of the fire

### 2nd Level

Primary Bedroom 12'4"X11'5" Bedroom 10'5"X8'9"

Basement

 Rec Room
 21'X 13'5"

 Utility
 15'9"x9'1"

 Bath 2
 5'1"x5'10"