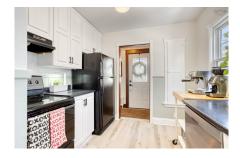

#### Main Floor

Bath 1 6'4"X4'11"

Dining Nook 11'4"X11'4"

Kitchen 12'9X8'7"

Living Room 11'3"X14'6"