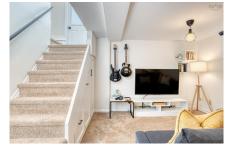

### 2nd Level

Primary Bedroom 12'4"X11'5" Bedroom 10'5"X8'9"

Basement

 Rec Room
 21'X 13'5"

 Utility
 15'9"x9'1"

 Bath 2
 5'1"x5'10"