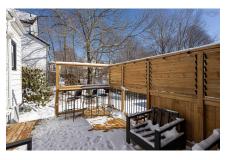

## **Description**

We are so sweet on Chebucto! She is the perfect blend of character and convenience. An ageless beauty that only improves with time. Perfectly proportioned with generous living space on the main level including the cutest vintage loo. Upstairs are two bedrooms, each with their own ductless heat pump, and generous windows overlooking a backyard perfect for hosting summer soirées. The lower level offers flexible space for a home office, cozy movie nights and has also hosted overnight guests. A recently updated 3 piece bath, laundry/utility room, and creative built in storage round out this space. Enjoy cozy winter evenings in front of the fire

place and relaxing summer evenings on the back patio with its built in bar. Book a date and fall in love with Chebucto today!