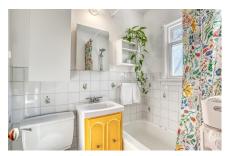

#### Main Floor

Bath 1 6'4"X4'11"

Dining Nook 11'4"X11'4"

Kitchen 12'9X8'7"

Living Room 11'3"X14'6"