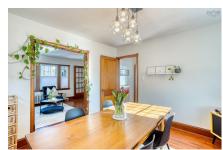

#### Main Floor

Bath 1 6'4"X4'11"

Dining Nook 11'4"X11'4"

Kitchen 12'9X8'7"

Living Room 11'3"X14'6"