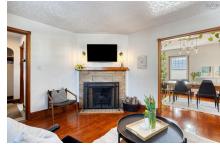

## **Description**

We are so sweet on Chebucto! She is the perfect blend of character and convenience. An ageless beauty that only improves with time. Perfectly proportioned with generous living space on the main level including the cutest vintage loo. Upstairs are two bedrooms, each with their own ductless heat pump, and generous windows overlooking a backyard perfect for hosting summer soirées. The lower level offers flexible space for a home office, cozy movie nights and has also hosted overnight guests. A recently updated 3 piece bath, laundry/utility room, and creative built in storage round out this space. Enjoy cozy winter evenings in front of the fire

place and relaxing summer evenings on the back patio with its built in bar. Book a date and fall in love with Chebucto today!

#### Main Floor

Bath 1 6'4"X4'11"

Dining Nook 11'4"X11'4"

Kitchen 12'9X8'7"

Living Room 11'3"X14'6"