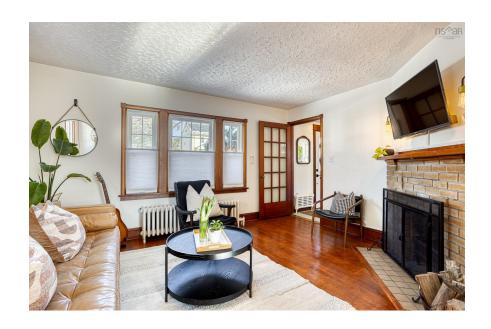

## **Description**

We are so sweet on Chebucto! She is the perfect blend of character and convenience. An ageless beauty that only improves with time. Perfectly proportioned with generous living space on the main level including the cutest vintage loo. Upstairs are two bedrooms, each with their own ductless heat pump, and generous windows overlooking a backyard perfect for hosting summer soirées. The lower level offers flexible space for a home office, cozy movie nights and has also hosted overnight guests. A recently updated 3 piece bath, laundry/utility room, and creative built in storage round out this space. Enjoy cozy winter evenings in front of the fire

#### Main Floor

Bath 1 6'4"X4'11"

Dining Nook 11'4"X11'4"

Kitchen 12'9X8'7"

Living Room 11'3"X14'6"