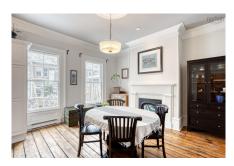

### Description

Historic Halifax neighborhood within easy walking distance of Citadel Hill, The Commons, Emera Oval and Downtown Halifax. Enjoy the charm and character of a century old home with modern conveniences throughout. The main floor offers spacious living and dining rooms and a well designed galley kitchen. The second level offers three light filled bedrooms and four piece bath with laundry. Downstairs at walk out garden level you will find a quaint self contained suite with a large rec room, bedroom and bath. Park the car and settle in to city center living at its best.

#### Main Floor

Foyer 7 x 6

Living Room 14.9 X 16

Dining Room 14.6 x 14

Kitchen 9.11 X 7.5

2nd Level

| Primary Bedroom | 15.9 X 10.8  |
|-----------------|--------------|
| Bedroom         | 14.10 x 10.8 |
| Bedroom         | 9.5 X 7.10   |
| Bath 1          | 4 PC         |