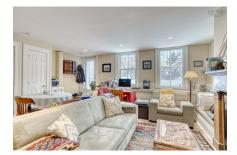

### Description

Historic Halifax neighborhood within easy walking distance of Citadel Hill, The Commons, Emera Oval and Downtown Halifax. Enjoy the charm and character of a century old home with modern conveniences throughout. The main floor offers spacious living and dining rooms and a well designed galley kitchen. The second level offers three light filled bedrooms and four piece bath with laundry. Downstairs at walk out garden level you will find a quaint self contained suite with a large rec room, bedroom and bath. Park the car and settle in to city center living at its best.

#### Main Floor

Foyer 7 x 6

Living Room 14.9 X 16

Dining Room 14.6 x 14

Kitchen 9.11 X 7.5

2nd Level

| Primary Bedroom | 15.9 X 10.8  |
|-----------------|--------------|
| Bedroom         | 14.10 x 10.8 |
| Bedroom         | 9.5 X 7.10   |
| Bath 1          | 4 PC         |