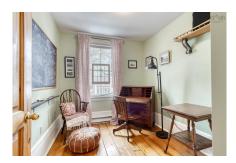

#### Main Floor

Foyer 7 x 6

Living Room 14.9 X 16

Dining Room 14.6 x 14

Kitchen 9.11 X 7.5

2nd Level

| Primary Bedroom | 15.9 X 10.8  |
|-----------------|--------------|
| Bedroom         | 14.10 x 10.8 |
| Bedroom         | 9.5 X 7.10   |
| Bath 1          | 4 PC         |