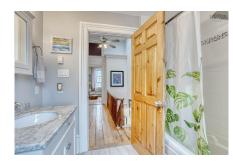

#### Main Floor

Foyer 7 x 6

Living Room 14.9 X 16

Dining Room 14.6 x 14

Kitchen 9.11 X 7.5

2nd Level

| Primary Bedroom | 15.9 X 10.8  |
|-----------------|--------------|
| Bedroom         | 14.10 x 10.8 |
| Bedroom         | 9.5 X 7.10   |
| Bath 1          | 4 PC         |

Lower Level

 Rec Room
 17.4 X 14.4

 Bedroom
 13.4 X 11.7

 Bath 2
 4 PC