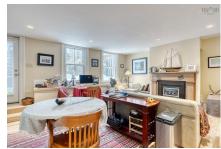

### Description

Historic Halifax neighborhood within easy walking distance of Citadel Hill, The Commons, Emera Oval and Downtown Halifax. Enjoy the charm and character of a century old home with modern conveniences throughout. The main floor offers spacious living and dining rooms and a well designed galley kitchen. The second level offers three light filled bedrooms and four piece bath with laundry. Downstairs at walk out garden level you will find a quaint self contained suite with a large rec room, bedroom and bath. Park the car and settle in to city center living at its best.

#### Main Floor

Foyer 7 x 6

Living Room 14.9 X 16

Dining Room 14.6 x 14

Kitchen 9.11 X 7.5

2nd Level

| Primary Bedroom | 15.9 X 10.8  |
|-----------------|--------------|
| Bedroom         | 14.10 x 10.8 |
| Bedroom         | 9.5 X 7.10   |
| Bath 1          | 4 PC         |