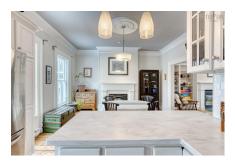

### Description

Historic Halifax neighborhood within easy walking distance of Citadel Hill, The Commons, Emera Oval and Downtown Halifax. Enjoy the charm and character of a century old home with modern conveniences throughout. The main floor offers spacious living and dining rooms and a well designed galley kitchen. The second level offers three light filled bedrooms and four piece bath with laundry. Downstairs at walk out garden level you will find a quaint self contained suite with a large rec room, bedroom and bath. Park the car and settle in to city center living at its best.

#### Main Floor

Foyer 7 x 6

Living Room 14.9 X 16

Dining Room 14.6 x 14

Kitchen 9.11 X 7.5

2nd Level

| Primary Bedroom | 15.9 X 10.8  |
|-----------------|--------------|
| Bedroom         | 14.10 x 10.8 |
| Bedroom         | 9.5 X 7.10   |
| Bath 1          | 4 PC         |