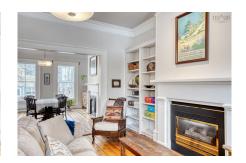

### Description

Historic Halifax neighborhood within easy walking distance of Citadel Hill, The Commons, Emera Oval and Downtown Halifax. Enjoy the charm and character of a century old home with modern conveniences throughout. The main floor offers spacious living and dining rooms and a well designed galley kitchen. The second level offers three light filled bedrooms and four piece bath with laundry. Downstairs at walk out garden level you will find a quaint self contained suite with a large rec room, bedroom and bath. Park the car and settle in to city center living at its best.

#### Main Floor

Foyer 7 x 6

Living Room 14.9 X 16

Dining Room 14.6 x 14

Kitchen 9.11 X 7.5

2nd Level

| Primary Bedroom | 15.9 X 10.8  |
|-----------------|--------------|
| Bedroom         | 14.10 x 10.8 |
| Bedroom         | 9.5 X 7.10   |
| Bath 1          | 4 PC         |