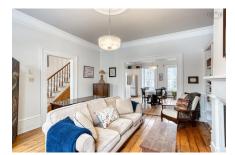

### Description

Historic Halifax neighborhood within easy walking distance of Citadel Hill, The Commons, Emera Oval and Downtown Halifax. Enjoy the charm and character of a century old home with modern conveniences throughout. The main floor offers spacious living and dining rooms and a well designed galley kitchen. The second level offers three light filled bedrooms and four piece bath with laundry. Downstairs at walk out garden level you will find a quaint self contained suite with a large rec room, bedroom and bath. Park the car and settle in to city center living at its best.

#### Main Floor

Foyer 7 x 6

Living Room 14.9 X 16

Dining Room 14.6 x 14

Kitchen 9.11 X 7.5

2nd Level

| Primary Bedroom | 15.9 X 10.8  |
|-----------------|--------------|
| Bedroom         | 14.10 x 10.8 |
| Bedroom         | 9.5 X 7.10   |
| Bath 1          | 4 PC         |