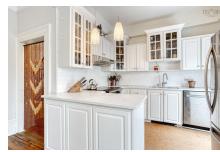

### Description

Historic Halifax neighborhood within easy walking distance of Citadel Hill, The Commons, Emera Oval and Downtown Halifax. Enjoy the charm and character of a century old home with modern conveniences throughout. The main floor offers spacious living and dining rooms and a well designed galley kitchen. The second level offers three light filled bedrooms and four piece bath with laundry. Downstairs at walk out garden level you will find a quaint self contained suite with a large rec room, bedroom and bath. Park the car and settle in to city center living at its best.

#### Main Floor

Foyer 7 x 6

Living Room 14.9 X 16

Dining Room 14.6 x 14

Kitchen 9.11 X 7.5

2nd Level

| Primary Bedroom | 15.9 X 10.8  |
|-----------------|--------------|
| Bedroom         | 14.10 x 10.8 |
| Bedroom         | 9.5 X 7.10   |
| Bath 1          | 4 PC         |