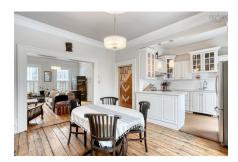

### Description

Historic Halifax neighborhood within easy walking distance of Citadel Hill, The Commons, Emera Oval and Downtown Halifax. Enjoy the charm and character of a century old home with modern conveniences throughout. The main floor offers spacious living and dining rooms and a well designed galley kitchen. The second level offers three light filled bedrooms and four piece bath with laundry. Downstairs at walk out garden level you will find a quaint self contained suite with a large rec room, bedroom and bath. Park the car and settle in to city center living at its best.

#### Main Floor

Foyer 7 x 6

Living Room 14.9 X 16

Dining Room 14.6 x 14

Kitchen 9.11 X 7.5

2nd Level

| Primary Bedroom | 15.9 X 10.8  |
|-----------------|--------------|
| Bedroom         | 14.10 x 10.8 |
| Bedroom         | 9.5 X 7.10   |
| Bath 1          | 4 PC         |