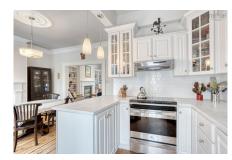

### Description

Historic Halifax neighborhood within easy walking distance of Citadel Hill, The Commons, Emera Oval and Downtown Halifax. Enjoy the charm and character of a century old home with modern conveniences throughout. The main floor offers spacious living and dining rooms and a well designed galley kitchen. The second level offers three light filled bedrooms and four piece bath with laundry. Downstairs at walk out garden level you will find a quaint self contained suite with a large rec room, bedroom and bath. Park the car and settle in to city center living at its best.

#### Main Floor

Foyer 7 x 6

Living Room 14.9 X 16

Dining Room 14.6 x 14

Kitchen 9.11 X 7.5

2nd Level

| Primary Bedroom | 15.9 X 10.8  |
|-----------------|--------------|
| Bedroom         | 14.10 x 10.8 |
| Bedroom         | 9.5 X 7.10   |
| Bath 1          | 4 PC         |