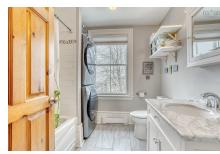

#### Main Floor

Foyer 7 x 6

Living Room 14.9 X 16

Dining Room 14.6 x 14

Kitchen 9.11 X 7.5

2nd Level

| Primary Bedroom | 15.9 X 10.8  |
|-----------------|--------------|
| Bedroom         | 14.10 x 10.8 |
| Bedroom         | 9.5 X 7.10   |
| Bath 1          | 4 PC         |

Lower Level

 Rec Room
 17.4 X 14.4

 Bedroom
 13.4 X 11.7

 Bath 2
 4 PC