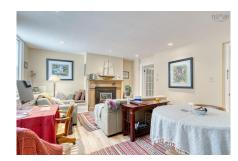

### Description

Historic Halifax neighborhood within easy walking distance of Citadel Hill, The Commons, Emera Oval and Downtown Halifax. Enjoy the charm and character of a century old home with modern conveniences throughout. The main floor offers spacious living and dining rooms and a well designed galley kitchen. The second level offers three light filled bedrooms and four piece bath with laundry. Downstairs at walk out garden level you will find a quaint self contained suite with a large rec room, bedroom and bath. Park the car and settle in to city center living at its best.

#### Main Floor

Foyer 7 x 6

Living Room 14.9 X 16

Dining Room 14.6 x 14

Kitchen 9.11 X 7.5

2nd Level

| Primary Bedroom | 15.9 X 10.8  |
|-----------------|--------------|
| Bedroom         | 14.10 x 10.8 |
| Bedroom         | 9.5 X 7.10   |
| Bath 1          | 4 PC         |