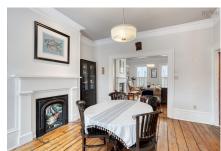

### Description

Historic Halifax neighborhood within easy walking distance of Citadel Hill, The Commons, Emera Oval and Downtown Halifax. Enjoy the charm and character of a century old home with modern conveniences throughout. The main floor offers spacious living and dining rooms and a well designed galley kitchen. The second level offers three light filled bedrooms and four piece bath with laundry. Downstairs at walk out garden level you will find a quaint self contained suite with a large rec room, bedroom and bath. Park the car and settle in to city center living at its best.

#### Main Floor

Foyer 7 x 6

Living Room 14.9 X 16

Dining Room 14.6 x 14

Kitchen 9.11 X 7.5

2nd Level

| Primary Bedroom | 15.9 X 10.8  |
|-----------------|--------------|
| Bedroom         | 14.10 x 10.8 |
| Bedroom         | 9.5 X 7.10   |
| Bath 1          | 4 PC         |