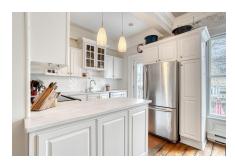

### Description

Historic Halifax neighborhood within easy walking distance of Citadel Hill, The Commons, Emera Oval and Downtown Halifax. Enjoy the charm and character of a century old home with modern conveniences throughout. The main floor offers spacious living and dining rooms and a well designed galley kitchen. The second level offers three light filled bedrooms and four piece bath with laundry. Downstairs at walk out garden level you will find a quaint self contained suite with a large rec room, bedroom and bath. Park the car and settle in to city center living at its best.

#### Main Floor

Foyer 7 x 6

Living Room 14.9 X 16

Dining Room 14.6 x 14

Kitchen 9.11 X 7.5

2nd Level

| Primary Bedroom | 15.9 X 10.8  |
|-----------------|--------------|
| Bedroom         | 14.10 x 10.8 |
| Bedroom         | 9.5 X 7.10   |
| Bath 1          | 4 PC         |