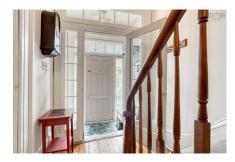

#### Main Floor

Foyer 7 x 6

Living Room 14.9 X 16

Dining Room 14.6 x 14

Kitchen 9.11 X 7.5

2nd Level

| Primary Bedroom | 15.9 X 10.8  |
|-----------------|--------------|
| Bedroom         | 14.10 x 10.8 |
| Bedroom         | 9.5 X 7.10   |
| Bath 1          | 4 PC         |