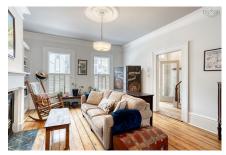

### Description

Historic Halifax neighborhood within easy walking distance of Citadel Hill, The Commons, Emera Oval and Downtown Halifax. Enjoy the charm and character of a century old home with modern conveniences throughout. The main floor offers spacious living and dining rooms and a well designed galley kitchen. The second level offers three light filled bedrooms and four piece bath with laundry. Downstairs at walk out garden level you will find a quaint self contained suite with a large rec room, bedroom and bath. Park the car and settle in to city center living at its best.

#### Main Floor

Foyer 7 x 6

Living Room 14.9 X 16

Dining Room 14.6 x 14

Kitchen 9.11 X 7.5

2nd Level

| Primary Bedroom | 15.9 X 10.8  |
|-----------------|--------------|
| Bedroom         | 14.10 x 10.8 |
| Bedroom         | 9.5 X 7.10   |
| Bath 1          | 4 PC         |