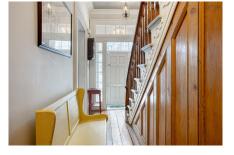

#### Main Floor

Foyer 7 x 6

Living Room 14.9 X 16

Dining Room 14.6 x 14

Kitchen 9.11 X 7.5

2nd Level

| Primary Bedroom | 15.9 X 10.8  |
|-----------------|--------------|
| Bedroom         | 14.10 x 10.8 |
| Bedroom         | 9.5 X 7.10   |
| Bath 1          | 4 PC         |