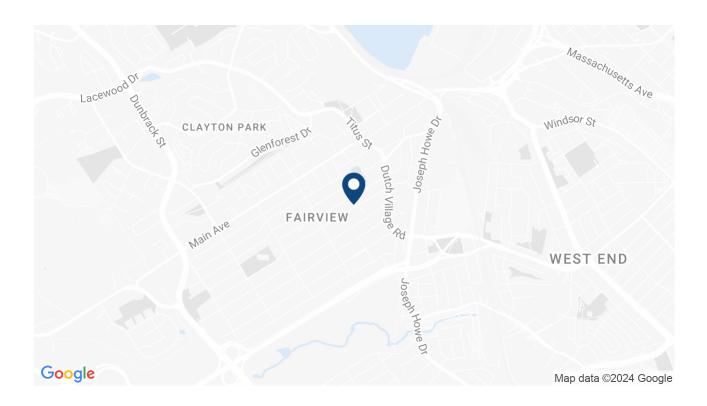

7875

Class Residential

Type Duplex

Bedrooms 4

Bathrooms (full/half) 2/0

Main Living Area 2,236 sq. ft.
Total Living Area 2,236 sq. ft.
Age 40 years old

Parking space on both sides of the building

Flooring Laminate
Heating Baseboard
Fuel Type Electric
Water Source Municipal
Sewage Disposal Municipal

#### Room Sizes

#### Main Floor

Living Room 15.1x13.8

Dining Nook 9'2x9'11

| Kitchen         | 7'4x9'11  |
|-----------------|-----------|
| Bath 1          | 6'11x6'9  |
| Primary Bedroom | 12'1x12'5 |
| Bedroom         | 11'1x10'5 |

### 2nd Level

| Living Room     | 15.1x13.8 |
|-----------------|-----------|
| Dining Nook     | 9'2x9'11  |
| Kitchen         | 7'4x911   |
| Bath 1          | 6'11x6'9  |
| Primary Bedroom | 12'1x12'5 |
| Bedroom         | 11'1x10'5 |

# Location



## **Photos**