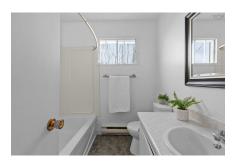

#### Main Floor

Living Room 15.1x13.8

Dining Nook 9'2x9'11

| Kitchen         | 7'4x9'11  |
|-----------------|-----------|
| Bath 1          | 6'11x6'9  |
| Primary Bedroom | 12'1x12'5 |
| Bedroom         | 11'1x10'5 |