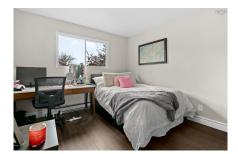

#### Main Floor

Living Room 15.1x13.8

Dining Nook 9'2x9'11

| Kitchen         | 7'4x9'11  |
|-----------------|-----------|
| Bath 1          | 6'11x6'9  |
| Primary Bedroom | 12'1x12'5 |
| Bedroom         | 11'1x10'5 |

### 2nd Level

| Living Room     | 15.1x13.8 |
|-----------------|-----------|
| Dining Nook     | 9'2x9'11  |
| Kitchen         | 7'4x911   |
| Bath 1          | 6'11x6'9  |
| Primary Bedroom | 12'1x12'5 |
| Bedroom         | 11'1x10'5 |