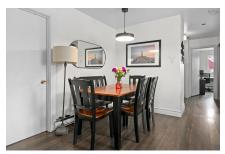

#### Main Floor

Living Room 15.1x13.8

Dining Nook 9'2x9'11

| Kitchen         | 7'4x9'11  |
|-----------------|-----------|
| Bath 1          | 6'11x6'9  |
| Primary Bedroom | 12'1x12'5 |
| Bedroom         | 11'1x10'5 |