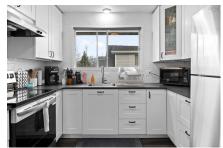

### **Description**

Investment Opportunity in Thriving Fairview! This charming 2-unit duplex is nestled in the heart of Fairview, a vibrant and growing community in Halifax. Each spacious 1,000 sq ft flat offers 2 bedrooms and the convenience of in-suite laundry. Upper Unit: Completely renovated with modern finishes and stylish touches, this unit is move-in ready and sure to impress. Lower Unit: Features durable laminate flooring throughout, providing a comfortable and easy-to-maintain living space. Outdoor Oasis: Enjoy a large, private lot – perfect for gardening, entertaining, or simply relaxing in the fresh air. Prime Location: This duplex is ideally situated

### Specifications

MLS<sup>®</sup> Number 202427875

Class Residential

Type Duplex

Bedrooms 4

Bathrooms (full/half) 2/0

Main Living Area 2,236 sq. ft.
Total Living Area 2,236 sq. ft.
Age 40 years old

Parking space on both sides of the building

#### Main Floor

Living Room 15.1x13.8

Dining Nook 9'2x9'11

| Kitchen         | 7'4x9'11  |
|-----------------|-----------|
| Bath 1          | 6'11x6'9  |
| Primary Bedroom | 12'1x12'5 |
| Bedroom         | 11'1x10'5 |