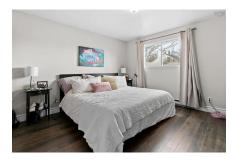

#### Main Floor

Living Room 15.1x13.8

Dining Nook 9'2x9'11

| Kitchen         | 7'4x9'11  |
|-----------------|-----------|
| Bath 1          | 6'11x6'9  |
| Primary Bedroom | 12'1x12'5 |
| Bedroom         | 11'1x10'5 |

### 2nd Level

| Living Room     | 15.1x13.8 |
|-----------------|-----------|
| Dining Nook     | 9'2x9'11  |
| Kitchen         | 7'4x911   |
| Bath 1          | 6'11x6'9  |
| Primary Bedroom | 12'1x12'5 |
| Bedroom         | 11'1x10'5 |