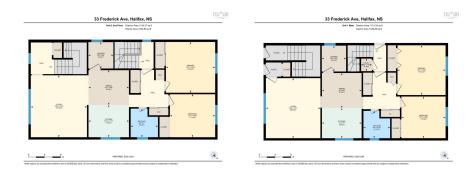

#### Room Sizes

#### Main Floor

Living Room 15.1x13.8

Dining Nook 9'2x9'11

| Kitchen         | 7'4x9'11  |
|-----------------|-----------|
| Bath 1          | 6'11x6'9  |
| Primary Bedroom | 12'1x12'5 |
| Bedroom         | 11'1x10'5 |

### 2nd Level

| Living Room     | 15.1x13.8 |
|-----------------|-----------|
| Dining Nook     | 9'2x9'11  |
| Kitchen         | 7'4x911   |
| Bath 1          | 6'11x6'9  |
| Primary Bedroom | 12'1x12'5 |
| Bedroom         | 11'1x10'5 |