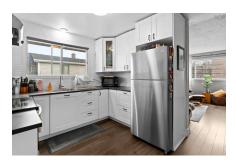

### 2nd Level

| Living Room     | 15.1x13.8 |
|-----------------|-----------|
| Dining Nook     | 9'2x9'11  |
| Kitchen         | 7'4x911   |
| Bath 1          | 6'11x6'9  |
| Primary Bedroom | 12'1x12'5 |
| Bedroom         | 11'1x10'5 |