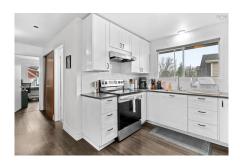

#### Main Floor

Living Room 15.1x13.8

Dining Nook 9'2x9'11

| Kitchen         | 7'4x9'11  |
|-----------------|-----------|
| Bath 1          | 6'11x6'9  |
| Primary Bedroom | 12'1x12'5 |
| Bedroom         | 11'1x10'5 |