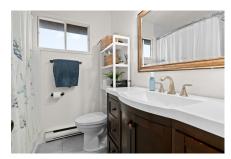

#### Main Floor

Living Room 15.1x13.8

Dining Nook 9'2x9'11

| Kitchen         | 7'4x9'11  |
|-----------------|-----------|
| Bath 1          | 6'11x6'9  |
| Primary Bedroom | 12'1x12'5 |
| Bedroom         | 11'1x10'5 |

### 2nd Level

| Living Room     | 15.1x13.8 |
|-----------------|-----------|
| Dining Nook     | 9'2x9'11  |
| Kitchen         | 7'4x911   |
| Bath 1          | 6'11x6'9  |
| Primary Bedroom | 12'1x12'5 |
| Bedroom         | 11'1x10'5 |