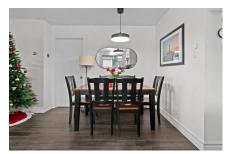

### 2nd Level

| Living Room     | 15.1x13.8 |
|-----------------|-----------|
| Dining Nook     | 9'2x9'11  |
| Kitchen         | 7'4x911   |
| Bath 1          | 6'11x6'9  |
| Primary Bedroom | 12'1x12'5 |
| Bedroom         | 11'1x10'5 |