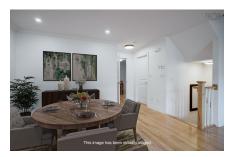

#### **Room Sizes**

Main Floor

Living Room $19.9 \times 14.9$ Dining Room $13.3 \times 9.3$ Kitchen $12.6 \times 9$ Family Room $14 \times 10$ Bath 12 PC

2nd Level

Primary Bedroom 16.8 x 13.5

Ensuite Bath 1 4 PC