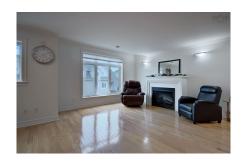

#### **Room Sizes**

Main Floor

Living Room $19.9 \times 14.9$ Dining Room $13.3 \times 9.3$ Kitchen $12.6 \times 9$ Family Room $14 \times 10$ Bath 12 PC

2nd Level

Primary Bedroom 16.8 x 13.5

Ensuite Bath 1 4 PC