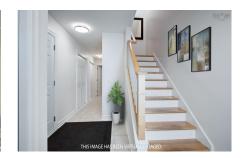

#### **Room Sizes**

Main Floor

Living Room $19.9 \times 14.9$ Dining Room $13.3 \times 9.3$ Kitchen $12.6 \times 9$ Family Room $14 \times 10$ Bath 12 PC

2nd Level

Primary Bedroom 16.8 x 13.5

Ensuite Bath 1 4 PC