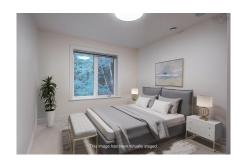

#### **Room Sizes**

Main Floor

Living Room $19.9 \times 14.9$ Dining Room $13.3 \times 9.3$ Kitchen $12.6 \times 9$ Family Room $14 \times 10$ Bath 12 PC

2nd Level

Primary Bedroom 16.8 x 13.5

Ensuite Bath 1 4 PC

Bedroom 13.3 x 9.3

Bedroom 11 x 10.3

Bath 2 4 PC

Lower Level

Rec Room  $12 \times 9$ 

Bath 3 3 PC