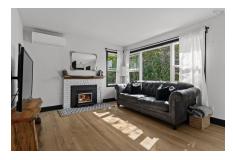

### Description

In the sought-after Crichton Park District, discover this stunning four-bedroom haven. This property boasts a fresh new siding, new windows, a private backyard perfect for relaxation, a renovated bathroom for added comfort, and a renovated kitchen that invites culinary creativity. Enjoy an open-concept living area that seamlessly connects various spaces, making it ideal for entertaining guests. This meticulously maintained home offers the perfect blend of comfort, style, and functionality, making it a must-see for homebuyers.

## **Room Sizes**

Main Floor

| Kitchen     | 9'7x13'9  |
|-------------|-----------|
| Dining Room | 7'7x6     |
| Living Room | 13'2x11'7 |
| Bedroom     | 8x9'10    |
| Bath 1      | 6'4x4'11  |
| Bedroom     | 9'9x11'6  |
| 2nd Level   |           |