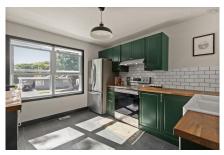

### Description

In the sought-after Crichton Park District, discover this stunning four-bedroom haven. This property boasts a fresh new siding, new windows, a private backyard perfect for relaxation, a renovated bathroom for added comfort, and a renovated kitchen that invites culinary creativity. Enjoy an open-concept living area that seamlessly connects various spaces, making it ideal for entertaining guests. This meticulously maintained home offers the perfect blend of comfort, style, and functionality, making it a must-see for homebuyers.

## **Room Sizes**

Main Floor

| Kitchen     | 9'7x13'9  |
|-------------|-----------|
| Dining Room | 7'7x6     |
| Living Room | 13'2x11'7 |
| Bedroom     | 8x9'10    |
| Bath 1      | 6'4x4'11  |
| Bedroom     | 9'9x11'6  |
| 2nd Level   |           |