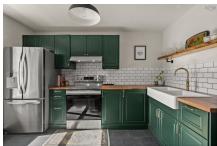

### Description

In the sought-after Crichton Park District, discover this stunning four-bedroom haven. This property boasts a fresh new siding, new windows, a private backyard perfect for relaxation, a renovated bathroom for added comfort, and a renovated kitchen that invites culinary creativity. Enjoy an open-concept living area that seamlessly connects various spaces, making it ideal for entertaining guests. This meticulously maintained home offers the perfect blend of comfort, style, and functionality, making it a must-see for homebuyers.

## **Room Sizes**

Main Floor

| Kitchen     | 9'7x13'9  |
|-------------|-----------|
| Dining Room | 7'7x6     |
| Living Room | 13'2x11'7 |
| Bedroom     | 8x9'10    |
| Bath 1      | 6'4x4'11  |
| Bedroom     | 9'9x11'6  |
| 2nd Level   |           |