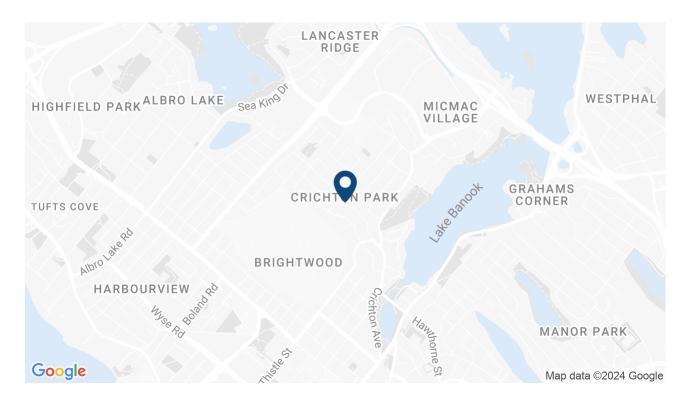

|
| Single Family                 |
| 4                             |
| 1/0                           |
| 1,310 sq. ft.                 |
| 1,310 sq. ft.                 |
| 71 years old                  |
| None                          |
| Hardwood,Tile                 |
| Baseboard,Heat Pump -Ductless |
| Electric                      |
| Municipal                     |
| Municipal                     |
|                               |

## **Room Sizes**

Main Floor

| Kitchen     | 9'7x13'9  |
|-------------|-----------|
| Dining Room | 7'7x6     |
| Living Room | 13'2x11'7 |
| Bedroom     | 8x9'10    |
| Bath 1      | 6'4x4'11  |
| Bedroom     | 9'9x11'6  |
| 2nd Level   |           |

12'2x12'2 9'10x12'2

### Income Information

Rental Income

Potential

## Location



## Photos