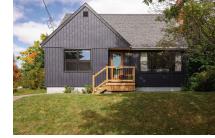

|
| Single Family                 |
| 4                             |
| 1/0                           |
| 1,310 sq. ft.                 |
| 1,310 sq. ft.                 |
| 71 years old                  |
| None                          |
| Hardwood,Tile                 |
| Baseboard,Heat Pump -Ductless |
| Electric                      |
| Municipal                     |
| Municipal                     |
|                               |

## **Room Sizes**

Main Floor

| Kitchen     | 9'7x13'9  |
|-------------|-----------|
| Dining Room | 7'7x6     |
| Living Room | 13'2x11'7 |
| Bedroom     | 8x9'10    |
| Bath 1      | 6'4x4'11  |
| Bedroom     | 9'9x11'6  |
| 2nd Level   |           |

12'2x12'2 9'10x12'2

### Income Information

Rental Income

Potential

## Location



## Photos