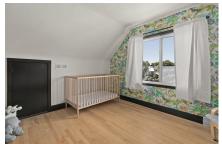

## **Room Sizes**

Main Floor

| Kitchen     | 9'7x13'9  |
|-------------|-----------|
| Dining Room | 7'7x6     |
| Living Room | 13'2x11'7 |
| Bedroom     | 8x9'10    |
| Bath 1      | 6'4x4'11  |
| Bedroom     | 9'9x11'6  |
| 2nd Level   |           |

12'2x12'2 9'10x12'2