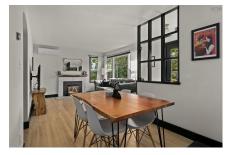

### Description

In the sought-after Crichton Park District, discover this stunning four-bedroom haven. This property boasts a fresh new siding, new windows, a private backyard perfect for relaxation, a renovated bathroom for added comfort, and a renovated kitchen that invites culinary creativity. Enjoy an open-concept living area that seamlessly connects various spaces, making it ideal for entertaining guests. This meticulously maintained home offers the perfect blend of comfort, style, and functionality, making it a must-see for homebuyers.

## **Room Sizes**

Main Floor

| Kitchen     | 9'7x13'9  |
|-------------|-----------|
| Dining Room | 7'7x6     |
| Living Room | 13'2x11'7 |
| Bedroom     | 8x9'10    |
| Bath 1      | 6'4x4'11  |
| Bedroom     | 9'9x11'6  |
| 2nd Level   |           |