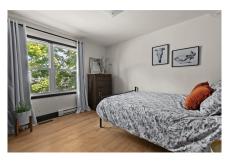

## **Room Sizes**

Main Floor

| Kitchen     | 9'7x13'9  |
|-------------|-----------|
| Dining Room | 7'7x6     |
| Living Room | 13'2x11'7 |
| Bedroom     | 8x9'10    |
| Bath 1      | 6'4x4'11  |
| Bedroom     | 9'9x11'6  |
| 2nd Level   |           |