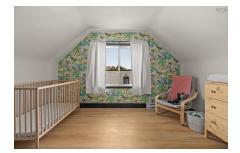

## **Room Sizes**

Main Floor

| Kitchen     | 9'7x13'9  |
|-------------|-----------|
| Dining Room | 7'7x6     |
| Living Room | 13'2x11'7 |
| Bedroom     | 8x9'10    |
| Bath 1      | 6'4x4'11  |
| Bedroom     | 9'9x11'6  |
| 2nd Level   |           |

12'2x12'2 9'10x12'2