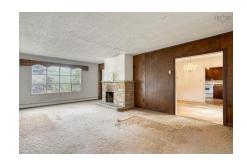

#### Main Floor

Foyer 6'1x10'7

Kitchen 12'10x9'11

Dining Room 10'4x9'11

Living Room 13'7x10'9

2nd Level

| Bedroom         | 12'2x8'5  |
|-----------------|-----------|
| Bedroom         | 8'11x12'4 |
| Primary Bedroom | 8'2x12'8  |
| Bath 1          | 4 pc      |