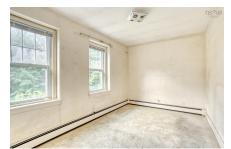

#### Main Floor

Foyer 6'1x10'7

Kitchen 12'10x9'11

Dining Room 10'4x9'11

Living Room 13'7x10'9

2nd Level

| Bedroom         | 12'2x8'5  |
|-----------------|-----------|
| Bedroom         | 8'11x12'4 |
| Primary Bedroom | 8'2x12'8  |
| Bath 1          | 4 pc      |