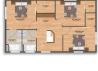

#### Main Floor

Den/Office 8'10"x7'6"

Mud Room 6'1x7'10

Bath 1 3'x5'8

Kitchen 12'6x18'9

Dining Room 10'11x17

Living Room 13'7x17

Utility 7'4x3'10

OTHER 13'6x19'6 (Garage)

2nd Level

Primary Bedroom 12'4x11'10

Bath 2 6'4x8'10

Bath 3 5'8x8'10

Bedroom 12'1x10'6

Bedroom 12x10