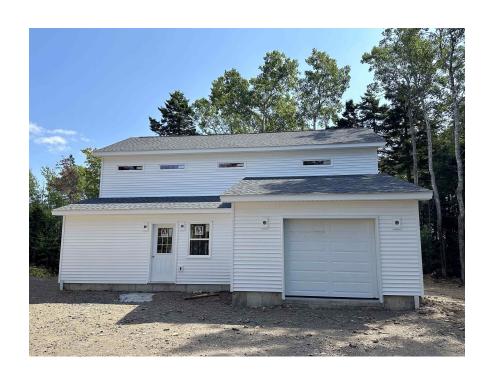

# 868 Newtonville Road

\$665,000

Domus Listing Agent anne@domus.ca 902-209-4598

### **Description**

Modern new home in the beautiful Gaspereau Valley. Only 8 minutes to the town of Wolfville, 3 minutes to a coveted elementary school. Designed with remote workers in mind. In addition to the 3 bedrooms, 3 baths, there is a main floor home office. Attached garage for additional storage. The primary bedroom features a walk in closet and ensuite bath. Laundry located on the same level as the bedrooms. Bonus nook for potential crafting space or a second office

## **Specifications**

MLS<sup>®</sup> Number 202418796

Class Residential

Type Single Family

Bedrooms 3

Bathrooms (full/half) 2/1

Main Living Area 1,800 sq. ft.
Total Living Area 1,800 sq. ft.

Parking Driveway and Garage