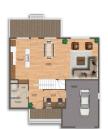

#### Main Floor

Den/Office 8'10"x7'6"

Mud Room 6'1x7'10

Bath 1 3'x5'8

Kitchen 12'6x18'9

Dining Room 10'11x17

Living Room 13'7x17

Utility 7'4x3'10

OTHER 13'6x19'6 (Garage)

2nd Level

Primary Bedroom 12'4x11'10

Bath 2 6'4x8'10

Bath 3 5'8x8'10

Bedroom 12'1x10'6

Bedroom 12x10