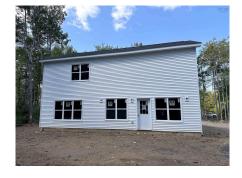

econd office

## **Specifications**

MLS<sup>®</sup> Number 202418796

Class Residential

Type Single Family

Bedrooms 3

Bathrooms (full/half) 2/1

Main Living Area 1,800 sq. ft.
Total Living Area 1,800 sq. ft.

Parking Driveway and Garage

Garage Attached Flooring Laminate

Heating Baseboard, Heat Pump - Ductless

Fuel Type Electric

Water Source Drilled Well

Sewage Disposal Septic

#### **Room Sizes**

#### Main Floor

Den/Office 8'10"x7'6"

Mud Room 6'1x7'10

Bath 1 3'x5'8

Kitchen 12'6x18'9

Dining Room 10'11x17

Living Room 13'7x17

Utility 7'4x3'10

OTHER 13'6x19'6 (Garage)

2nd Level

Primary Bedroom 12'4x11'10

Bath 2 6'4x8'10

Bath 3 5'8x8'10

Bedroom 12'1x10'6

Bedroom 12x10

### Income Information

Rental Income Potential

### Location



# **Photos**