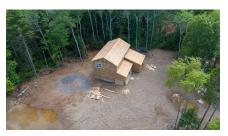

a second office

## **Specifications**

MLS<sup>®</sup> Number 202418796

Class Residential

Type Single Family

Bedrooms 3

Bathrooms (full/half) 2/1

Main Living Area 1,800 sq. ft.
Total Living Area 1,800 sq. ft.

Parking Driveway and Garage

Garage Attached Flooring Laminate

Heating Baseboard, Heat Pump - Ductless

Fuel Type Electric

Water Source Drilled Well

Sewage Disposal Septic

#### **Room Sizes**

#### Main Floor

Den/Office 8'10"x7'6"

Mud Room 6'1x7'10

Bath 1 3'x5'8

Kitchen 12'6x18'9

Dining Room 10'11x17

Living Room 13'7x17

Utility 7'4x3'10

OTHER 13'6x19'6 (Garage)

2nd Level

Primary Bedroom 12'4x11'10

Bath 2 6'4x8'10

Bath 3 5'8x8'10

Bedroom 12'1x10'6

Bedroom 12x10

### Income Information

Rental Income Potential

### Location



# **Photos**