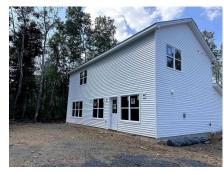

second office

## **Specifications**

MLS<sup>®</sup> Number 202418796

Class Residential

Type Single Family

Bedrooms 3

Bathrooms (full/half) 2/1

Main Living Area 1,800 sq. ft.
Total Living Area 1,800 sq. ft.

Parking Driveway and Garage

Garage Attached Flooring Laminate

Heating Baseboard, Heat Pump - Ductless

Fuel Type Electric

Water Source Drilled Well

Sewage Disposal Septic

#### **Room Sizes**

#### Main Floor

Den/Office 8'10"x7'6"

Mud Room 6'1x7'10

Bath 1 3'x5'8

Kitchen 12'6x18'9

Dining Room 10'11x17

Living Room 13'7x17

Utility 7'4x3'10

OTHER 13'6x19'6 (Garage)

2nd Level

Primary Bedroom 12'4x11'10

Bath 2 6'4x8'10

Bath 3 5'8x8'10

Bedroom 12'1x10'6

Bedroom 12x10

### Income Information

Rental Income Potential

### Location



# **Photos**