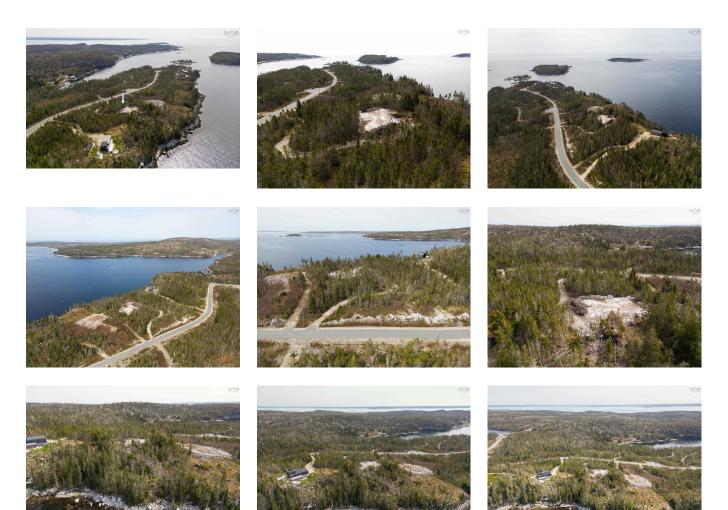

our investment. Nature lovers can enjoy the breathtaking coastal views of the Atlantic Ocean and the Islands of St. Margaret's Bay and many hiking trails while being less than an hour to Halifax and the international airport while being just minutes from many popular amenities. Nearby Chester and Hubbard's are well known for their yacht clubs, golfing, shopping, and dining. Mahone Bay, Luneburg and Peggy's Cove make delightful day trips.

## Specifications

| MLS <sup>®</sup> Number | 202418753     |
|-------------------------|---------------|
| Class                   | Vacant Land   |
| Туре                    | Vacant Lot(s) |
| Water Source            | None          |
| Sewage Disposal         | None          |
|                         |               |

#### Location



### Photos