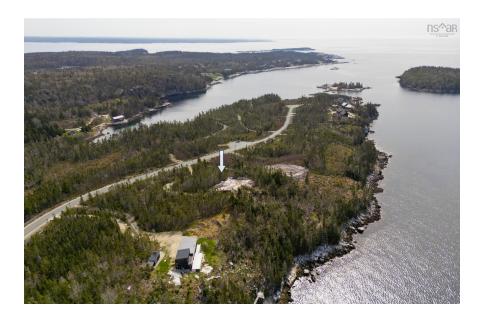

#### Description

Outstanding oceanfront property within secluded Ocean Point Estates located within the beautiful Aspotogan peninsula. This southwest-facing, 2.2 acre waterfront lot has been partially cleared and ready for your custom build. Offering 174 ft of direct ocean frontage overlooking the Aspotogan Harbour, spectacular sunset views and a private driveway that gently winds towards the cleared building site. This lot has access to fibre optic internet service, electricity, is approved for a well and septic system. While the Aspotogan Peninsula is known for its wild coastal ruggedness, all roads are well plowed in this laid-back year-round shoreline residential

community with restrictive covenants are in place to ensure the integrity of the area and your investment. Nature lovers can enjoy the breathtaking coastal views of the Atlantic Ocean and the Islands of St. Margaret's Bay and many hiking trails while being less than an hour to Halifax and the international airport while being just minutes from many popular amenities. Nearby Chester and Hubbard's are well known for their yacht clubs, golfing, shopping, and dining. Mahone Bay, Luneburg and Peggy's Cove make delightful day trips.