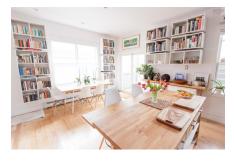

## **Description**

This ideally located 2-unit property was completely redesigned in 2012 by the architect-owner, and rebuilt from the studs in, including a new roof, spray foam insulation, new plumbing and windows. The layout of each unit is oriented so that the living areas face southwest, with sunlight flooding through the expansive windows overlooking the backyard, while the generously-sized bedrooms enjoy the softer light of a northern exposure. These units are simply

stunning! High ceilings, hardwood floors, exposed wooden beams, and clever storage are some of the features that set them apart. The lower unit features 1 bedroom, an open-plan kitchen /dining room, and a living room that could easily be converted to a second bedroom. Patio doors open onto the small deck leading to the patio and backyard. The upper unit has 2 bedrooms and an open plan kitchen/dining room / living room. The deck offers direct access to the backyard. Both units feature ductless heat pumps and the lower level has on-demand hot water. The dry basement has spray foam insulation and is great for storage. This property works well as an investment and would make an excellent opportunity for owner-occupation (subject to tenancy). The neighbourhood is highly walkable, with shops & restaurants, parks & schools all nearby. Do not hesitate on this opportunity to own on the Peninsula!