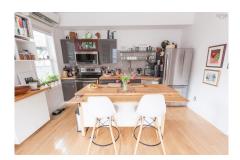

stunning! High ceilings, hardwood floors, exposed wooden beams, and clever storage are some of the features that set them apart. The lower unit features 1 bedroom, an open-plan kitchen /dining room, and a living room that could easily be converted to a second bedroom. Patio doors open onto the small deck leading to the patio and backyard. The upper unit has 2 bedrooms and an open plan kitchen/dining room / living room. The deck offers direct access to the backyard. Both units feature ductless heat pumps and the lower level has on-demand hot water. The dry basement has spray foam insulation and is great for storage. This property works well as an investment and would make an excellent opportunity for owner-occupation (subject to tenancy). The neighbourhood is highly walkable, with shops & restaurants, parks & schools all nearby. Do not hesitate on this opportunity to own on the Peninsula!