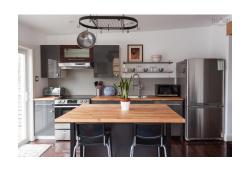

stunning! High ceilings, hardwood floors, exposed wooden beams, and clever storage are some of the features that set them apart. The lower unit features 1 bedroom, an open-plan kitchen /dining room, and a living room that could easily be converted to a second bedroom. Patio doors open onto the small deck leading to the patio and backyard. The upper unit has 2 bedrooms and an open plan kitchen/dining room / living room. The deck offers direct access to the backyard. Both units feature ductless heat pumps and the lower level has on-demand hot water. The dry basement has spray foam insulation and is great for storage. This property works well as an investment and would make an excellent opportunity for owner-occupation (subject to tenancy). The neighbourhood is highly walkable, with shops & restaurants, parks & schools all nearby. Do not hesitate on this opportunity to own on the Peninsula!