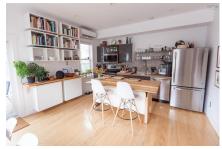

stunning! High ceilings, hardwood floors, exposed wooden beams, and clever storage are some of the features that set them apart. The lower unit features 1 bedroom, an open-plan kitchen /dining room, and a living room that could easily be converted to a second bedroom. Patio doors open onto the small deck leading to the patio and backyard. The upper unit has 2 bedrooms and an open plan kitchen/dining room / living room. The deck offers direct access to the backyard. Both units feature ductless heat pumps and the lower level has on-demand hot water. The dry basement has spray foam insulation and is great for storage. This property works well as an investment and would make an excellent opportunity for owner-occupation (subject to tenancy). The neighbourhood is highly walkable, with shops & restaurants, parks & schools all nearby. Do not hesitate on this opportunity to own on the Peninsula!