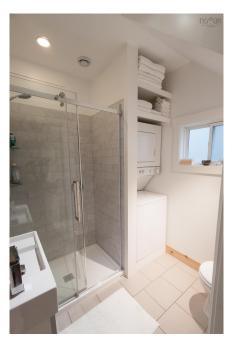

stunning! High ceilings, hardwood floors, exposed wooden beams, and clever storage are some of the features that set them apart. The lower unit features 1 bedroom, an open-plan kitchen /dining room, and a living room that could easily be converted to a second bedroom. Patio doors open onto the small deck leading to the patio and backyard. The upper unit has 2 bedrooms and an open plan kitchen/dining room / living room. The deck offers direct access to the backyard. Both units feature ductless heat pumps and the lower level has on-demand hot water. The dry basement has spray foam insulation and is great for storage. This property works well as an investment and would make an excellent opportunity for owner-occupation (subject to tenancy). The neighbourhood is highly walkable, with shops & restaurants, parks & schools all nearby. Do not hesitate on this opportunity to own on the Peninsula!