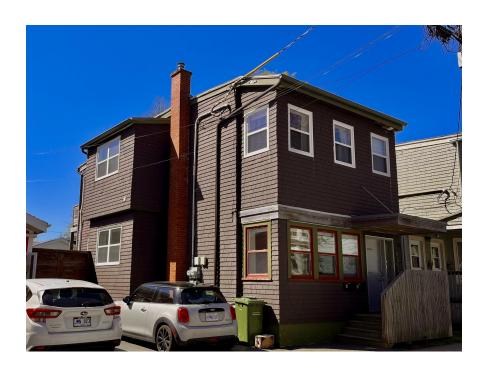

## 6314 Duncan Street

\$850,000

## **Description**

This ideally located 2-unit property was completely redesigned in 2012 by the architect-owner, and rebuilt from the studs in, including a new roof, spray foam insulation, new plumbing and windows. The layout of each unit is oriented so that the living areas face southwest, with sunlight flooding through the expansive windows overlooking the backyard, while the generously-sized bedrooms enjoy the softer light of a northern exposure. These units are simply

stunning! High ceilings, hardwood floors, exposed wooden beams, and clever storage are some of the features that set them apart. The lower unit features 1 bedroom, an open-plan kitchen /dining room, and a living room that could easily be converted to a second bedroom. Patio doors open onto the small deck leading to the patio and backyard. The upper unit has 2 bedrooms and an open plan kitchen/dining room / living room. The deck offers direct access to the backyard. Both units feature ductless heat pumps and the lower level has on-demand hot water. The dry basement has spray foam insulation and is great for storage. This property works well as an investment and would make an excellent opportunity for owner-occupation (subject to tenancy). The neighbourhood is highly walkable, with shops & restaurants, parks & schools all nearby. Do not hesitate on this opportunity to own on the Peninsula!