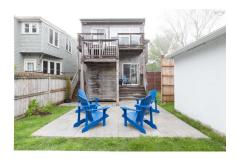

stunning! High ceilings, hardwood floors, exposed wooden beams, and clever storage are some of the features that set them apart. The lower unit features 1 bedroom, an open-plan kitchen /dining room, and a living room that could easily be converted to a second bedroom. Patio doors open onto the small deck leading to the patio and backyard. The upper unit has 2 bedrooms and an open plan kitchen/dining room / living room. The deck offers direct access to the backyard. Both units feature ductless heat pumps and the lower level has on-demand hot water. The dry basement has spray foam insulation and is great for storage. This property works well as an investment and would make an excellent opportunity for owner-occupation (subject to tenancy). The neighbourhood is highly walkable, with shops & restaurants, parks & schools all nearby. Do not hesitate on this opportunity to own on the Peninsula!