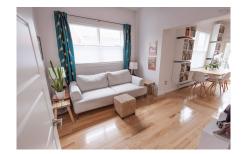

## **Description**

This ideally located 2-unit property was completely redesigned in 2012 by the architect-owner, and rebuilt from the studs in, including a new roof, spray foam insulation, new plumbing and windows. The layout of each unit is oriented so that the living areas face southwest, with sunlight flooding through the expansive windows overlooking the backyard, while the generously-sized bedrooms enjoy the softer light of a northern exposure. These units are simply

stunning! High ceilings, hardwood floors, exposed wooden beams, and clever storage are some of the features that set them apart. The lower unit features 1 bedroom, an open-plan kitchen /dining room, and a living room that could easily be converted to a second bedroom. Patio doors open onto the small deck leading to the patio and backyard. The upper unit has 2 bedrooms and an open plan kitchen/dining room / living room. The deck offers direct access to the backyard. Both units feature ductless heat pumps and the lower level has on-demand hot water. The dry basement has spray foam insulation and is great for storage. This property works well as an investment and would make an excellent opportunity for owner-occupation (subject to tenancy). The neighbourhood is highly walkable, with shops & restaurants, parks & schools all nearby. Do not hesitate on this opportunity to own on the Peninsula!