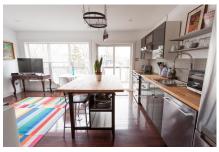

stunning! High ceilings, hardwood floors, exposed wooden beams, and clever storage are some of the features that set them apart. The lower unit features 1 bedroom, an open-plan kitchen /dining room, and a living room that could easily be converted to a second bedroom. Patio doors open onto the small deck leading to the patio and backyard. The upper unit has 2 bedrooms and an open plan kitchen/dining room / living room. The deck offers direct access to the backyard. Both units feature ductless heat pumps and the lower level has on-demand hot water. The dry basement has spray foam insulation and is great for storage. This property works well as an investment and would make an excellent opportunity for owner-occupation (subject to tenancy). The neighbourhood is highly walkable, with shops & restaurants, parks & schools all nearby. Do not hesitate on this opportunity to own on the Peninsula!