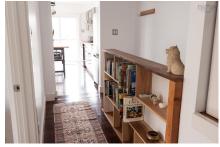

stunning! High ceilings, hardwood floors, exposed wooden beams, and clever storage are some of the features that set them apart. The lower unit features 1 bedroom, an open-plan kitchen /dining room, and a living room that could easily be converted to a second bedroom. Patio doors open onto the small deck leading to the patio and backyard. The upper unit has 2 bedrooms and an open plan kitchen/dining room / living room. The deck offers direct access to the backyard. Both units feature ductless heat pumps and the lower level has on-demand hot water. The dry basement has spray foam insulation and is great for storage. This property works well as an investment and would make an excellent opportunity for owner-occupation (subject to tenancy). The neighbourhood is highly walkable, with shops & restaurants, parks & schools all nearby. Do not hesitate on this opportunity to own on the Peninsula!