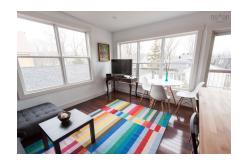

## **Description**

This ideally located 2-unit property was completely redesigned in 2012 by the architect-owner, and rebuilt from the studs in, including a new roof, spray foam insulation, new plumbing and windows. The layout of each unit is oriented so that the living areas face southwest, with sunlight flooding through the expansive windows overlooking the backyard, while the generously-sized bedrooms enjoy the softer light of a northern exposure. These units are simply

stunning! High ceilings, hardwood floors, exposed wooden beams, and clever storage are some of the features that set them apart. The lower unit features 1 bedroom, an open-plan kitchen /dining room, and a living room that could easily be converted to a second bedroom. Patio doors open onto the small deck leading to the patio and backyard. The upper unit has 2 bedrooms and an open plan kitchen/dining room / living room. The deck offers direct access to the backyard. Both units feature ductless heat pumps and the lower level has on-demand hot water. The dry basement has spray foam insulation and is great for storage. This property works well as an investment and would make an excellent opportunity for owner-occupation (subject to tenancy). The neighbourhood is highly walkable, with shops & restaurants, parks & schools all nearby. Do not hesitate on this opportunity to own on the Peninsula!