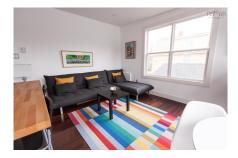

## **Description**

This ideally located 2-unit property was completely redesigned in 2012 by the architect-owner, and rebuilt from the studs in, including a new roof, spray foam insulation, new plumbing and windows. The layout of each unit is oriented so that the living areas face southwest, with sunlight flooding through the expansive windows overlooking the backyard, while the generously-sized bedrooms enjoy the softer light of a northern exposure. These units are simply

stunning! High ceilings, hardwood floors, exposed wooden beams, and clever storage are some of the features that set them apart. The lower unit features 1 bedroom, an open-plan kitchen /dining room, and a living room that could easily be converted to a second bedroom. Patio doors open onto the small deck leading to the patio and backyard. The upper unit has 2 bedrooms and an open plan kitchen/dining room / living room. The deck offers direct access to the backyard. Both units feature ductless heat pumps and the lower level has on-demand hot water. The dry basement has spray foam insulation and is great for storage. This property works well as an investment and would make an excellent opportunity for owner-occupation (subject to tenancy). The neighbourhood is highly walkable, with shops & restaurants, parks & schools all nearby. Do not hesitate on this opportunity to own on the Peninsula!