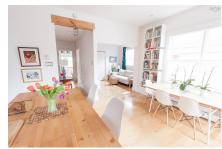

## **Description**

This ideally located 2-unit property was completely redesigned in 2012 by the architect-owner, and rebuilt from the studs in, including a new roof, spray foam insulation, new plumbing and windows. The layout of each unit is oriented so that the living areas face southwest, with sunlight flooding through the expansive windows overlooking the backyard, while the generously-sized bedrooms enjoy the softer light of a northern exposure. These units are simply

stunning! High ceilings, hardwood floors, exposed wooden beams, and clever storage are some of the features that set them apart. The lower unit features 1 bedroom, an open-plan kitchen /dining room, and a living room that could easily be converted to a second bedroom. Patio doors open onto the small deck leading to the patio and backyard. The upper unit has 2 bedrooms and an open plan kitchen/dining room / living room. The deck offers direct access to the backyard. Both units feature ductless heat pumps and the lower level has on-demand hot water. The dry basement has spray foam insulation and is great for storage. This property works well as an investment and would make an excellent opportunity for owner-occupation (subject to tenancy). The neighbourhood is highly walkable, with shops & restaurants, parks & schools all nearby. Do not hesitate on this opportunity to own on the Peninsula!