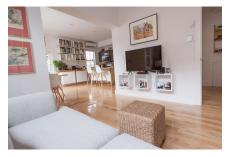

## **Description**

This ideally located 2-unit property was completely redesigned in 2012 by the architect-owner, and rebuilt from the studs in, including a new roof, spray foam insulation, new plumbing and windows. The layout of each unit is oriented so that the living areas face southwest, with sunlight flooding through the expansive windows overlooking the backyard, while the generously-sized bedrooms enjoy the softer light of a northern exposure. These units are simply

stunning! High ceilings, hardwood floors, exposed wooden beams, and clever storage are some of the features that set them apart. The lower unit features 1 bedroom, an open-plan kitchen /dining room, and a living room that could easily be converted to a second bedroom. Patio doors open onto the small deck leading to the patio and backyard. The upper unit has 2 bedrooms and an open plan kitchen/dining room / living room. The deck offers direct access to the backyard. Both units feature ductless heat pumps and the lower level has on-demand hot water. The dry basement has spray foam insulation and is great for storage. This property works well as an investment and would make an excellent opportunity for owner-occupation (subject to tenancy). The neighbourhood is highly walkable, with shops & restaurants, parks & schools all nearby. Do not hesitate on this opportunity to own on the Peninsula!