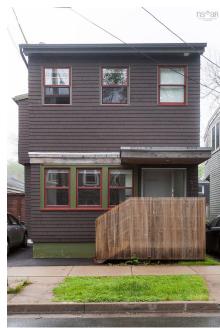

## **Description**

This ideally located 2-unit property was completely redesigned in 2012 by the architect-owner, and rebuilt from the studs in, including a new roof, spray foam insulation, new plumbing and windows. The layout of each unit is oriented so that the living areas face southwest, with sunlight flooding through the expansive windows overlooking the backyard, while the generously-sized bedrooms enjoy the softer light of a northern exposure. These units are simply

stunning! High ceilings, hardwood floors, exposed wooden beams, and clever storage are some of the features that set them apart. The lower unit features 1 bedroom, an open-plan kitchen /dining room, and a living room that could easily be converted to a second bedroom. Patio doors open onto the small deck leading to the patio and backyard. The upper unit has 2 bedrooms and an open plan kitchen/dining room / living room. The deck offers direct access to the backyard. Both units feature ductless heat pumps and the lower level has on-demand hot water. The dry basement has spray foam insulation and is great for storage. This property works well as an investment and would make an excellent opportunity for owner-occupation (subject to tenancy). The neighbourhood is highly walkable, with shops & restaurants, parks & schools all nearby. Do not hesitate on this opportunity to own on the Peninsula!