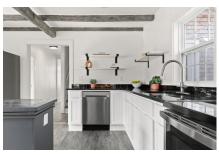

#### Description

Nestled in the charming community of Blandford, Nova Scotia, on the Aspotogan Peninsula, this restored heritage property offers a rare opportunity to own a piece of history with stunning views of the Atlantic Ocean. Built in 1867 and once serving as a Rectory for St. Barnabas Anglican Church, this large Cape Cod cottage has been lovingly restored and updated, seamlessly blending historic charm with today's quality building standards. Updates include, but are not limited to cedar exterior siding shingles, roof, windows, doors, flooring, bathroom fixtures, insulation. There's a shed to the back of the property that could be turned into a

## Specifications

| MLS <sup>®</sup> Number | 202408367                   |
|-------------------------|-----------------------------|
| Class                   | Residential                 |
| Туре                    | Cottage / Rec. Properties   |
| Bedrooms                | 5                           |
| Bathrooms (full/half)   | 3/0                         |
| Main Living Area        | 2,571 sq. ft.               |
| Total Living Area       | 2,571 sq. ft.               |
| Age                     | 157 years old               |
| Parking                 | driveway                    |
| Flooring                | Ceramic, Vinyl              |
| Heating                 | Baseboard,Furnace,Hot Water |
| Fuel Type               | Oil                         |
| Water Source            | Drilled Well                |
| Sewage Disposal         | Septic                      |

#### Main Floor

| Bath 1      | 4pc/ 9'10X6'7" |
|-------------|----------------|
| Bedroom     | 14'1"X 13'4"   |
| Dining Room | 15'X6"X 5'6"   |

| Family Room                          | 15'6"X11'1"                                  |
|--------------------------------------|----------------------------------------------|
| Foyer                                | 6'5"X13'10"                                  |
| Kitchen                              | 15'6"X 12'2"                                 |
| Laundry                              | 5'2"X7'8"                                    |
| Living Room                          | 14'X1"X13'7"                                 |
| Primary Bedroom                      | 15"4"X14'1"                                  |
| 2nd Level                            |                                              |
|                                      |                                              |
| Bath 2                               | 5'9"X7'1" 3PC                                |
| Bath 2<br>Ensuite Bath 1             | 5'9"X7'1" 3PC<br>6'4"X8'9" 3pc               |
|                                      |                                              |
| Ensuite Bath 1                       | 6'4"X8'9" 3pc                                |
| Ensuite Bath 1<br>Bedroom            | 6'4"X8'9" 3pc<br>15'4"X10'6"                 |
| Ensuite Bath 1<br>Bedroom<br>Bedroom | 6'4"X8'9" 3pc<br>15'4"X10'6"<br>12'5"X10'11" |