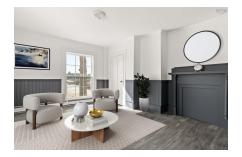

#### Description

Nestled in the charming community of Blandford, Nova Scotia, on the Aspotogan Peninsula, this restored heritage property offers a rare opportunity to own a piece of history with stunning views of the Atlantic Ocean. Built in 1867 and once serving as a Rectory for St. Barnabas Anglican Church, this large Cape Cod cottage has been lovingly restored and updated, seamlessly blending historic charm with today's quality building standards. Updates include, but are not limited to cedar exterior siding shingles, roof, windows, doors, flooring, bathroom fixtures, insulation. There's a shed to the back of the property that could be turned into a

## Specifications

| MLS <sup>®</sup> Number | 202408367                   |
|-------------------------|-----------------------------|
| Class                   | Residential                 |
| Туре                    | Cottage / Rec. Properties   |
| Bedrooms                | 5                           |
| Bathrooms (full/half)   | 3/0                         |
| Main Living Area        | 2,571 sq. ft.               |
| Total Living Area       | 2,571 sq. ft.               |
| Age                     | 157 years old               |
| Parking                 | driveway                    |
| Flooring                | Ceramic, Vinyl              |
| Heating                 | Baseboard,Furnace,Hot Water |
| Fuel Type               | Oil                         |
| Water Source            | Drilled Well                |
| Sewage Disposal         | Septic                      |

#### Main Floor

| Bath 1      | 4pc/ 9'10X6'7" |
|-------------|----------------|
| Bedroom     | 14'1"X 13'4"   |
| Dining Room | 15'X6"X 5'6"   |

| Family Room                          | 15'6"X11'1"                                  |
|--------------------------------------|----------------------------------------------|
| Foyer                                | 6'5"X13'10"                                  |
| Kitchen                              | 15'6"X 12'2"                                 |
| Laundry                              | 5'2"X7'8"                                    |
| Living Room                          | 14'X1"X13'7"                                 |
| Primary Bedroom                      | 15"4"X14'1"                                  |
| 2nd Level                            |                                              |
|                                      |                                              |
| Bath 2                               | 5'9"X7'1" 3PC                                |
| Bath 2<br>Ensuite Bath 1             | 5'9"X7'1" 3PC<br>6'4"X8'9" 3pc               |
|                                      |                                              |
| Ensuite Bath 1                       | 6'4"X8'9" 3pc                                |
| Ensuite Bath 1<br>Bedroom            | 6'4"X8'9" 3pc<br>15'4"X10'6"                 |
| Ensuite Bath 1<br>Bedroom<br>Bedroom | 6'4"X8'9" 3pc<br>15'4"X10'6"<br>12'5"X10'11" |