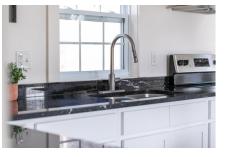

#### Description

Nestled in the charming community of Blandford, Nova Scotia, on the Aspotogan Peninsula, this restored heritage property offers a rare opportunity to own a piece of history with stunning views of the Atlantic Ocean. Built in 1867 and once serving as a Rectory for St. Barnabas Anglican Church, this large Cape Cod cottage has been lovingly restored and updated, seamlessly blending historic charm with today's quality building standards. Updates include, but are not limited to cedar exterior siding shingles, roof, windows, doors, flooring, bathroom fixtures, insulation. There's a shed to the back of the property that could be turned into a

#### Main Floor

| Bath 1      | 4pc/ 9'10X6'7" |
|-------------|----------------|
| Bedroom     | 14'1"X 13'4"   |
| Dining Room | 15'X6"X 5'6"   |

| Family Room                          | 15'6"X11'1"                                  |
|--------------------------------------|----------------------------------------------|
| Foyer                                | 6'5"X13'10"                                  |
| Kitchen                              | 15'6"X 12'2"                                 |
| Laundry                              | 5'2"X7'8"                                    |
| Living Room                          | 14'X1"X13'7"                                 |
| Primary Bedroom                      | 15"4"X14'1"                                  |
| 2nd Level                            |                                              |
|                                      |                                              |
| Bath 2                               | 5'9"X7'1" 3PC                                |
| Bath 2<br>Ensuite Bath 1             | 5'9"X7'1" 3PC<br>6'4"X8'9" 3pc               |
|                                      |                                              |
| Ensuite Bath 1                       | 6'4"X8'9" 3pc                                |
| Ensuite Bath 1<br>Bedroom            | 6'4"X8'9" 3pc<br>15'4"X10'6"                 |
| Ensuite Bath 1<br>Bedroom<br>Bedroom | 6'4"X8'9" 3pc<br>15'4"X10'6"<br>12'5"X10'11" |