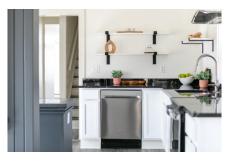

#### Description

Nestled in the charming community of Blandford, Nova Scotia, on the Aspotogan Peninsula, this restored heritage property offers a rare opportunity to own a piece of history with stunning views of the Atlantic Ocean. Built in 1867 and once serving as a Rectory for St. Barnabas Anglican Church, this large Cape Cod cottage has been lovingly restored and updated, seamlessly blending historic charm with today's quality building standards. Updates include, but are not limited to cedar exterior siding shingles, roof, windows, doors, flooring, bathroom fixtures, insulation. There's a shed to the back of the property that could be turned into a

#### Main Floor

| Bath 1      | 4pc/ 9'10X6'7" |
|-------------|----------------|
| Bedroom     | 14'1"X 13'4"   |
| Dining Room | 15'X6"X 5'6"   |

| Family Room                          | 15'6"X11'1"                                  |
|--------------------------------------|----------------------------------------------|
| Foyer                                | 6'5"X13'10"                                  |
| Kitchen                              | 15'6"X 12'2"                                 |
| Laundry                              | 5'2"X7'8"                                    |
| Living Room                          | 14'X1"X13'7"                                 |
| Primary Bedroom                      | 15"4"X14'1"                                  |
| 2nd Level                            |                                              |
|                                      |                                              |
| Bath 2                               | 5'9"X7'1" 3PC                                |
| Bath 2<br>Ensuite Bath 1             | 5'9"X7'1" 3PC<br>6'4"X8'9" 3pc               |
|                                      |                                              |
| Ensuite Bath 1                       | 6'4"X8'9" 3pc                                |
| Ensuite Bath 1<br>Bedroom            | 6'4"X8'9" 3pc<br>15'4"X10'6"                 |
| Ensuite Bath 1<br>Bedroom<br>Bedroom | 6'4"X8'9" 3pc<br>15'4"X10'6"<br>12'5"X10'11" |