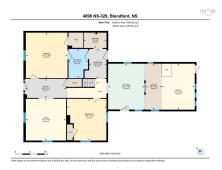

### **Room Sizes**

#### Main Floor

| Bath 1      | 4pc/ 9'10X6'7" |
|-------------|----------------|
| Bedroom     | 14'1"X 13'4"   |
| Dining Room | 15'X6"X 5'6"   |

| Family Room                          | 15'6"X11'1"                                  |
|--------------------------------------|----------------------------------------------|
| Foyer                                | 6'5"X13'10"                                  |
| Kitchen                              | 15'6"X 12'2"                                 |
| Laundry                              | 5'2"X7'8"                                    |
| Living Room                          | 14'X1"X13'7"                                 |
| Primary Bedroom                      | 15"4"X14'1"                                  |
| 2nd Level                            |                                              |
|                                      |                                              |
| Bath 2                               | 5'9"X7'1" 3PC                                |
| Bath 2<br>Ensuite Bath 1             | 5'9"X7'1" 3PC<br>6'4"X8'9" 3pc               |
|                                      |                                              |
| Ensuite Bath 1                       | 6'4"X8'9" 3pc                                |
| Ensuite Bath 1<br>Bedroom            | 6'4"X8'9" 3pc<br>15'4"X10'6"                 |
| Ensuite Bath 1<br>Bedroom<br>Bedroom | 6'4"X8'9" 3pc<br>15'4"X10'6"<br>12'5"X10'11" |