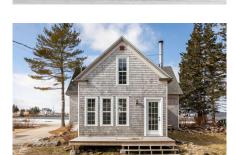

#### Description

Nestled in the charming community of Blandford, Nova Scotia, on the Aspotogan Peninsula, this restored heritage property offers a rare opportunity to own a piece of history with stunning views of the Atlantic Ocean. Built in 1867 and once serving as a Rectory for St. Barnabas Anglican Church, this large Cape Cod cottage has been lovingly restored and updated, seamlessly blending historic charm with today's quality building standards. Updates include, but are not limited to cedar exterior siding shingles, roof, windows, doors, flooring, bathroom fixtures, insulation. There's a shed to the back of the property that could be turned into a