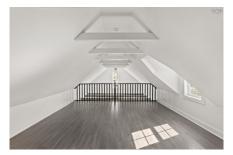

## Specifications

| MLS <sup>®</sup> Number | 202408367                   |
|-------------------------|-----------------------------|
| Class                   | Residential                 |
| Туре                    | Cottage / Rec. Properties   |
| Bedrooms                | 5                           |
| Bathrooms (full/half)   | 3/0                         |
| Main Living Area        | 2,571 sq. ft.               |
| Total Living Area       | 2,571 sq. ft.               |
| Age                     | 157 years old               |
| Parking                 | driveway                    |
| Flooring                | Ceramic, Vinyl              |
| Heating                 | Baseboard,Furnace,Hot Water |
| Fuel Type               | Oil                         |
| Water Source            | Drilled Well                |
| Sewage Disposal         | Septic                      |

#### Main Floor

| Bath 1      | 4pc/ 9'10X6'7" |
|-------------|----------------|
| Bedroom     | 14'1"X 13'4"   |
| Dining Room | 15'X6"X 5'6"   |

| Family Room                          | 15'6"X11'1"                                  |
|--------------------------------------|----------------------------------------------|
| Foyer                                | 6'5"X13'10"                                  |
| Kitchen                              | 15'6"X 12'2"                                 |
| Laundry                              | 5'2"X7'8"                                    |
| Living Room                          | 14'X1"X13'7"                                 |
| Primary Bedroom                      | 15"4"X14'1"                                  |
| 2nd Level                            |                                              |
|                                      |                                              |
| Bath 2                               | 5'9"X7'1" 3PC                                |
| Bath 2<br>Ensuite Bath 1             | 5'9"X7'1" 3PC<br>6'4"X8'9" 3pc               |
|                                      |                                              |
| Ensuite Bath 1                       | 6'4"X8'9" 3pc                                |
| Ensuite Bath 1<br>Bedroom            | 6'4"X8'9" 3pc<br>15'4"X10'6"                 |
| Ensuite Bath 1<br>Bedroom<br>Bedroom | 6'4"X8'9" 3pc<br>15'4"X10'6"<br>12'5"X10'11" |