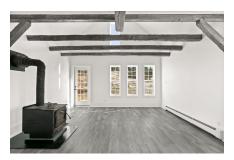

#### Description

Nestled in the charming community of Blandford, Nova Scotia, on the Aspotogan Peninsula, this restored heritage property offers a rare opportunity to own a piece of history with stunning views of the Atlantic Ocean. Built in 1867 and once serving as a Rectory for St. Barnabas Anglican Church, this large Cape Cod cottage has been lovingly restored and updated, seamlessly blending historic charm with today's quality building standards. Updates include, but are not limited to cedar exterior siding shingles, roof, windows, doors, flooring, bathroom fixtures, insulation. There's a shed to the back of the property that could be turned into a

#### Photos

開催にして