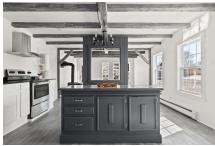

#### Main Floor

| Bath 1      | 4pc/ 9'10X6'7" |
|-------------|----------------|
| Bedroom     | 14'1"X 13'4"   |
| Dining Room | 15'X6"X 5'6"   |

| Family Room                          | 15'6"X11'1"                                  |
|--------------------------------------|----------------------------------------------|
| Foyer                                | 6'5"X13'10"                                  |
| Kitchen                              | 15'6"X 12'2"                                 |
| Laundry                              | 5'2"X7'8"                                    |
| Living Room                          | 14'X1"X13'7"                                 |
| Primary Bedroom                      | 15"4"X14'1"                                  |
| 2nd Level                            |                                              |
|                                      |                                              |
| Bath 2                               | 5'9"X7'1" 3PC                                |
| Bath 2<br>Ensuite Bath 1             | 5'9"X7'1" 3PC<br>6'4"X8'9" 3pc               |
|                                      |                                              |
| Ensuite Bath 1                       | 6'4"X8'9" 3pc                                |
| Ensuite Bath 1<br>Bedroom            | 6'4"X8'9" 3pc<br>15'4"X10'6"                 |
| Ensuite Bath 1<br>Bedroom<br>Bedroom | 6'4"X8'9" 3pc<br>15'4"X10'6"<br>12'5"X10'11" |