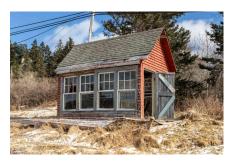

#### Description

Nestled in the charming community of Blandford, Nova Scotia, on the Aspotogan Peninsula, this restored heritage property offers a rare opportunity to own a piece of history with stunning views of the Atlantic Ocean. Built in 1867 and once serving as a Rectory for St. Barnabas Anglican Church, this large Cape Cod cottage has been lovingly restored and updated, seamlessly blending historic charm with today's quality building standards. Updates include, but are not limited to cedar exterior siding shingles, roof, windows, doors, flooring, bathroom fixtures, insulation. There's a shed to the back of the property that could be turned into a

charming wine shack, with stunning ocean views. This home lends itself to many opportunities. Move in and enjoy the quaint village of Blandford or take advantage of the popular summer vacation spot and create a Bed and Breakfast, or rent this spacious house as a vacation rental.