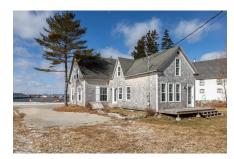

#### Description

Nestled in the charming community of Blandford, Nova Scotia, on the Aspotogan Peninsula, this restored heritage property offers a rare opportunity to own a piece of history with stunning views of the Atlantic Ocean. Built in 1867 and once serving as a Rectory for St. Barnabas Anglican Church, this large Cape Cod cottage has been lovingly restored and updated, seamlessly blending historic charm with today's quality building standards. Updates include, but are not limited to cedar exterior siding shingles, roof, windows, doors, flooring, bathroom fixtures, insulation. There's a shed to the back of the property that could be turned into a