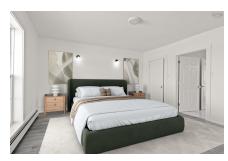

#### Main Floor

| Bath 1      | 4pc/ 9'10X6'7" |
|-------------|----------------|
| Bedroom     | 14'1"X 13'4"   |
| Dining Room | 15'X6"X 5'6"   |

| Family Room                          | 15'6"X11'1"                                  |
|--------------------------------------|----------------------------------------------|
| Foyer                                | 6'5"X13'10"                                  |
| Kitchen                              | 15'6"X 12'2"                                 |
| Laundry                              | 5'2"X7'8"                                    |
| Living Room                          | 14'X1"X13'7"                                 |
| Primary Bedroom                      | 15"4"X14'1"                                  |
| 2nd Level                            |                                              |
|                                      |                                              |
| Bath 2                               | 5'9"X7'1" 3PC                                |
| Bath 2<br>Ensuite Bath 1             | 5'9"X7'1" 3PC<br>6'4"X8'9" 3pc               |
|                                      |                                              |
| Ensuite Bath 1                       | 6'4"X8'9" 3pc                                |
| Ensuite Bath 1<br>Bedroom            | 6'4"X8'9" 3pc<br>15'4"X10'6"                 |
| Ensuite Bath 1<br>Bedroom<br>Bedroom | 6'4"X8'9" 3pc<br>15'4"X10'6"<br>12'5"X10'11" |