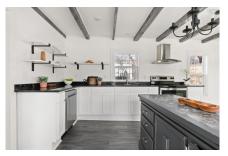

#### Description

Nestled in the charming community of Blandford, Nova Scotia, on the Aspotogan Peninsula, this restored heritage property offers a rare opportunity to own a piece of history with stunning views of the Atlantic Ocean. Built in 1867 and once serving as a Rectory for St. Barnabas Anglican Church, this large Cape Cod cottage has been lovingly restored and updated, seamlessly blending historic charm with today's quality building standards. Updates include, but are not limited to cedar exterior siding shingles, roof, windows, doors, flooring, bathroom fixtures, insulation. There's a shed to the back of the property that could be turned into a

## Specifications

| MLS <sup>®</sup> Number | 202408367                   |
|-------------------------|-----------------------------|
| Class                   | Residential                 |
| Туре                    | Cottage / Rec. Properties   |
| Bedrooms                | 5                           |
| Bathrooms (full/half)   | 3/0                         |
| Main Living Area        | 2,571 sq. ft.               |
| Total Living Area       | 2,571 sq. ft.               |
| Age                     | 157 years old               |
| Parking                 | driveway                    |
| Flooring                | Ceramic, Vinyl              |
| Heating                 | Baseboard,Furnace,Hot Water |
| Fuel Type               | Oil                         |
| Water Source            | Drilled Well                |
| Sewage Disposal         | Septic                      |

#### Main Floor

| Bath 1      | 4pc/ 9'10X6'7" |
|-------------|----------------|
| Bedroom     | 14'1"X 13'4"   |
| Dining Room | 15'X6"X 5'6"   |

| Family Room                          | 15'6"X11'1"                                  |
|--------------------------------------|----------------------------------------------|
| Foyer                                | 6'5"X13'10"                                  |
| Kitchen                              | 15'6"X 12'2"                                 |
| Laundry                              | 5'2"X7'8"                                    |
| Living Room                          | 14'X1"X13'7"                                 |
| Primary Bedroom                      | 15"4"X14'1"                                  |
| 2nd Level                            |                                              |
|                                      |                                              |
| Bath 2                               | 5'9"X7'1" 3PC                                |
| Bath 2<br>Ensuite Bath 1             | 5'9"X7'1" 3PC<br>6'4"X8'9" 3pc               |
|                                      |                                              |
| Ensuite Bath 1                       | 6'4"X8'9" 3pc                                |
| Ensuite Bath 1<br>Bedroom            | 6'4"X8'9" 3pc<br>15'4"X10'6"                 |
| Ensuite Bath 1<br>Bedroom<br>Bedroom | 6'4"X8'9" 3pc<br>15'4"X10'6"<br>12'5"X10'11" |