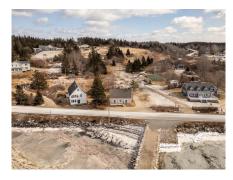

#### Description

Nestled in the charming community of Blandford, Nova Scotia, on the Aspotogan Peninsula, this restored heritage property offers a rare opportunity to own a piece of history with stunning views of the Atlantic Ocean. Built in 1867 and once serving as a Rectory for St. Barnabas Anglican Church, this large Cape Cod cottage has been lovingly restored and updated, seamlessly blending historic charm with today's quality building standards. Updates include, but are not limited to cedar exterior siding shingles, roof, windows, doors, flooring, bathroom fixtures, insulation. There's a shed to the back of the property that could be turned into a

#### Photos

開催にして