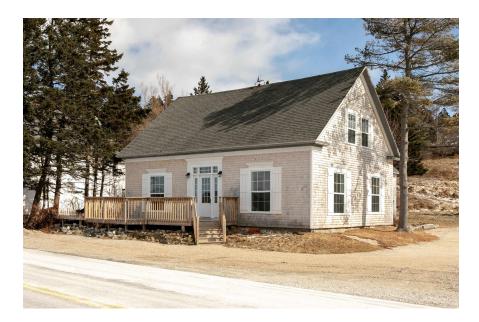

# **4898 Highway 329, Blandford Highway** \$599,000

#### Description

Nestled in the charming community of Blandford, Nova Scotia, on the Aspotogan Peninsula, this restored heritage property offers a rare opportunity to own a piece of history with stunning views of the Atlantic Ocean. Built in 1867 and once serving as a Rectory for St. Barnabas Anglican Church, this large Cape Cod cottage has been lovingly restored and updated, seamlessly blending historic charm with today's quality building standards. Updates include, but are not limited to cedar exterior siding shingles, roof, windows, doors, flooring, bathroom fixtures, insulation. There's a shed to the back of the property that could be turned into a