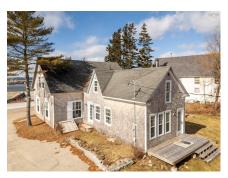

#### Description

Nestled in the charming community of Blandford, Nova Scotia, on the Aspotogan Peninsula, this restored heritage property offers a rare opportunity to own a piece of history with stunning views of the Atlantic Ocean. Built in 1867 and once serving as a Rectory for St. Barnabas Anglican Church, this large Cape Cod cottage has been lovingly restored and updated, seamlessly blending historic charm with today's quality building standards. Updates include, but are not limited to cedar exterior siding shingles, roof, windows, doors, flooring, bathroom fixtures, insulation. There's a shed to the back of the property that could be turned into a

#### Photos

開催にして