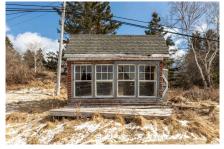

# **4898 Highway 329, Blandford Highway** \$599,000

#### Description

Nestled in the charming community of Blandford, Nova Scotia, on the Aspotogan Peninsula, this restored heritage property offers a rare opportunity to own a piece of history with stunning views of the Atlantic Ocean. Built in 1867 and once serving as a Rectory for St. Barnabas Anglican Church, this large Cape Cod cottage has been lovingly restored and updated, seamlessly blending historic charm with today's quality building standards. Updates include, but are not limited to cedar exterior siding shingles, roof, windows, doors, flooring, bathroom fixtures, insulation. There's a shed to the back of the property that could be turned into a

charming wine shack, with stunning ocean views. This home lends itself to many opportunities. Move in and enjoy the quaint village of Blandford or take advantage of the popular summer vacation spot and create a Bed and Breakfast, or rent this spacious house as a vacation rental.