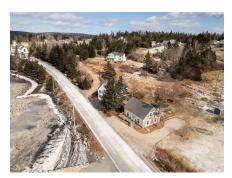

#### Description

Nestled in the charming community of Blandford, Nova Scotia, on the Aspotogan Peninsula, this restored heritage property offers a rare opportunity to own a piece of history with stunning views of the Atlantic Ocean. Built in 1867 and once serving as a Rectory for St. Barnabas Anglican Church, this large Cape Cod cottage has been lovingly restored and updated, seamlessly blending historic charm with today's quality building standards. Updates include, but are not limited to cedar exterior siding shingles, roof, windows, doors, flooring, bathroom fixtures, insulation. There's a shed to the back of the property that could be turned into a

#### Photos

開催にして