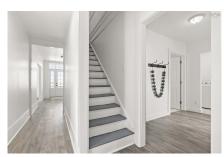

#### Main Floor

| Bath 1      | 4pc/ 9'10X6'7" |
|-------------|----------------|
| Bedroom     | 14'1"X 13'4"   |
| Dining Room | 15'X6"X 5'6"   |

| Family Room                          | 15'6"X11'1"                                  |
|--------------------------------------|----------------------------------------------|
| Foyer                                | 6'5"X13'10"                                  |
| Kitchen                              | 15'6"X 12'2"                                 |
| Laundry                              | 5'2"X7'8"                                    |
| Living Room                          | 14'X1"X13'7"                                 |
| Primary Bedroom                      | 15"4"X14'1"                                  |
| 2nd Level                            |                                              |
|                                      |                                              |
| Bath 2                               | 5'9"X7'1" 3PC                                |
| Bath 2<br>Ensuite Bath 1             | 5'9"X7'1" 3PC<br>6'4"X8'9" 3pc               |
|                                      |                                              |
| Ensuite Bath 1                       | 6'4"X8'9" 3pc                                |
| Ensuite Bath 1<br>Bedroom            | 6'4"X8'9" 3pc<br>15'4"X10'6"                 |
| Ensuite Bath 1<br>Bedroom<br>Bedroom | 6'4"X8'9" 3pc<br>15'4"X10'6"<br>12'5"X10'11" |