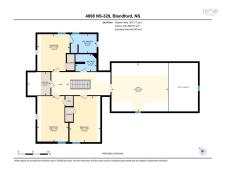

### **Room Sizes**

#### Main Floor

| Bath 1      | 4pc/ 9'10X6'7" |
|-------------|----------------|
| Bedroom     | 14'1"X 13'4"   |
| Dining Room | 15'X6"X 5'6"   |

| Family Room                          | 15'6"X11'1"                                  |
|--------------------------------------|----------------------------------------------|
| Foyer                                | 6'5"X13'10"                                  |
| Kitchen                              | 15'6"X 12'2"                                 |
| Laundry                              | 5'2"X7'8"                                    |
| Living Room                          | 14'X1"X13'7"                                 |
| Primary Bedroom                      | 15"4"X14'1"                                  |
| 2nd Level                            |                                              |
|                                      |                                              |
| Bath 2                               | 5'9"X7'1" 3PC                                |
| Bath 2<br>Ensuite Bath 1             | 5'9"X7'1" 3PC<br>6'4"X8'9" 3pc               |
|                                      |                                              |
| Ensuite Bath 1                       | 6'4"X8'9" 3pc                                |
| Ensuite Bath 1<br>Bedroom            | 6'4"X8'9" 3pc<br>15'4"X10'6"                 |
| Ensuite Bath 1<br>Bedroom<br>Bedroom | 6'4"X8'9" 3pc<br>15'4"X10'6"<br>12'5"X10'11" |