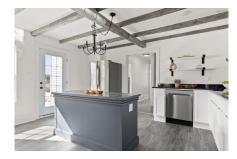

#### Description

Nestled in the charming community of Blandford, Nova Scotia, on the Aspotogan Peninsula, this restored heritage property offers a rare opportunity to own a piece of history with stunning views of the Atlantic Ocean. Built in 1867 and once serving as a Rectory for St. Barnabas Anglican Church, this large Cape Cod cottage has been lovingly restored and updated, seamlessly blending historic charm with today's quality building standards. Updates include, but are not limited to cedar exterior siding shingles, roof, windows, doors, flooring, bathroom fixtures, insulation. There's a shed to the back of the property that could be turned into a

## Specifications

| MLS <sup>®</sup> Number | 202408367                   |
|-------------------------|-----------------------------|
| Class                   | Residential                 |
| Туре                    | Cottage / Rec. Properties   |
| Bedrooms                | 5                           |
| Bathrooms (full/half)   | 3/0                         |
| Main Living Area        | 2,571 sq. ft.               |
| Total Living Area       | 2,571 sq. ft.               |
| Age                     | 157 years old               |
| Parking                 | driveway                    |
| Flooring                | Ceramic, Vinyl              |
| Heating                 | Baseboard,Furnace,Hot Water |
| Fuel Type               | Oil                         |
| Water Source            | Drilled Well                |
| Sewage Disposal         | Septic                      |

#### Main Floor

| Bath 1      | 4pc/ 9'10X6'7" |
|-------------|----------------|
| Bedroom     | 14'1"X 13'4"   |
| Dining Room | 15'X6"X 5'6"   |

| Family Room                          | 15'6"X11'1"                                  |
|--------------------------------------|----------------------------------------------|
| Foyer                                | 6'5"X13'10"                                  |
| Kitchen                              | 15'6"X 12'2"                                 |
| Laundry                              | 5'2"X7'8"                                    |
| Living Room                          | 14'X1"X13'7"                                 |
| Primary Bedroom                      | 15"4"X14'1"                                  |
| 2nd Level                            |                                              |
|                                      |                                              |
| Bath 2                               | 5'9"X7'1" 3PC                                |
| Bath 2<br>Ensuite Bath 1             | 5'9"X7'1" 3PC<br>6'4"X8'9" 3pc               |
|                                      |                                              |
| Ensuite Bath 1                       | 6'4"X8'9" 3pc                                |
| Ensuite Bath 1<br>Bedroom            | 6'4"X8'9" 3pc<br>15'4"X10'6"                 |
| Ensuite Bath 1<br>Bedroom<br>Bedroom | 6'4"X8'9" 3pc<br>15'4"X10'6"<br>12'5"X10'11" |