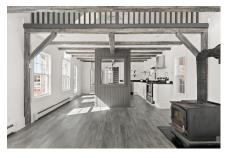

#### Description

Nestled in the charming community of Blandford, Nova Scotia, on the Aspotogan Peninsula, this restored heritage property offers a rare opportunity to own a piece of history with stunning views of the Atlantic Ocean. Built in 1867 and once serving as a Rectory for St. Barnabas Anglican Church, this large Cape Cod cottage has been lovingly restored and updated, seamlessly blending historic charm with today's quality building standards. Updates include, but are not limited to cedar exterior siding shingles, roof, windows, doors, flooring, bathroom fixtures, insulation. There's a shed to the back of the property that could be turned into a

#### Photos

開催にして