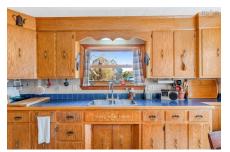

#### Main Floor

 Kitchen
 11'7"x12'11"

 Dining Room
 11'9"x11'9"

 Living Room
 19x17'9"

 Bath 1
 4 pcs

2nd Level

Bedroom 12x7+8x7'9"

Bedroom 12'7"x7'6"