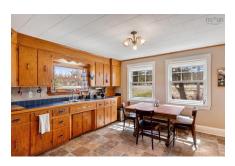

#### Main Floor

 Kitchen
 11'7"x12'11"

 Dining Room
 11'9"x11'9"

 Living Room
 19x17'9"

 Bath 1
 4 pcs

2nd Level

Bedroom 12x7+8x7'9"

Bedroom 12'7"x7'6"