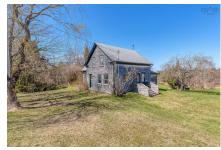

### **Description**

Two good sized lots totalling 10 acres leading to a small river that runs along the back of the property. Once a productive farm, the rich soil continues to support apple and pear trees, raspberries, quince, choke cherries and flowering shrubs. This property is perfect for aspiring homesteaders. There is a naturally occurring pine grove, and a variety of hardwoods in another section. The farm house underwent extensive renovations in the early 1990's and the plumbing and 200 amp electrical were brought up to standard at that time. Most of the exterior has been re-sided with cedar shakes leaving sections for you to customize as you like. The 2 lots are

already subdivided and have their own PID's. There is potential for further division. The furnace was replaced in 2017. Oil tank 2019.