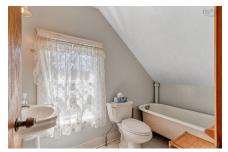

#### Main Floor

 Kitchen
 11'7"x12'11"

 Dining Room
 11'9"x11'9"

 Living Room
 19x17'9"

 Bath 1
 4 pcs

2nd Level

Bedroom 12x7+8x7'9"

Bedroom 12'7"x7'6"

Bedroom 13'x17'6"

Bath 2 3 pcs