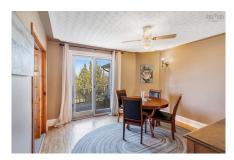

#### Main Floor

 Kitchen
 11'7"x12'11"

 Dining Room
 11'9"x11'9"

 Living Room
 19x17'9"

 Bath 1
 4 pcs

2nd Level

Bedroom 12x7+8x7'9"

Bedroom 12'7"x7'6"