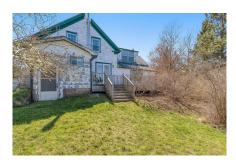

### **Description**

Two good sized lots totalling 10 acres leading to a small river that runs along the back of the property. Once a productive farm, the rich soil continues to support apple and pear trees, raspberries, quince, choke cherries and flowering shrubs. This property is perfect for aspiring homesteaders. There is a naturally occurring pine grove, and a variety of hardwoods in another section. The farm house underwent extensive renovations in the early 1990's and the plumbing and 200 amp electrical were brought up to standard at that time. Most of the exterior has been re-sided with cedar shakes leaving sections for you to customize as you like. The 2 lots are

already subdivided and have their own PID's. There is potential for further division. The furnace was replaced in 2017. Oil tank 2019.