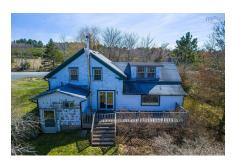

### **Description**

Two good sized lots totalling 10 acres leading to a small river that runs along the back of the property. Once a productive farm, the rich soil continues to support apple and pear trees, raspberries, quince, choke cherries and flowering shrubs. This property is perfect for aspiring homesteaders. There is a naturally occurring pine grove, and a variety of hardwoods in another section. The farm house underwent extensive renovations in the early 1990's and the plumbing and 200 amp electrical were brought up to standard at that time. Most of the exterior has been re-sided with cedar shakes leaving sections for you to customize as you like. The 2 lots are

already subdivided and have their own PID's. There is potential for further division. The furnace was replaced in 2017. Oil tank 2019.