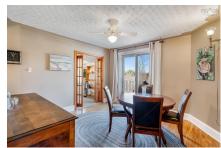

#### Main Floor

 Kitchen
 11'7"x12'11"

 Dining Room
 11'9"x11'9"

 Living Room
 19x17'9"

 Bath 1
 4 pcs

2nd Level

Bedroom 12x7+8x7'9"

Bedroom 12'7"x7'6"