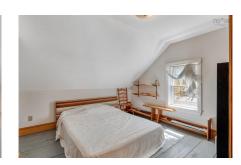

#### Main Floor

 Kitchen
 11'7"x12'11"

 Dining Room
 11'9"x11'9"

 Living Room
 19x17'9"

 Bath 1
 4 pcs

2nd Level

Bedroom 12x7+8x7'9"

Bedroom 12'7"x7'6"

Bedroom 13'x17'6"

Bath 2 3 pcs