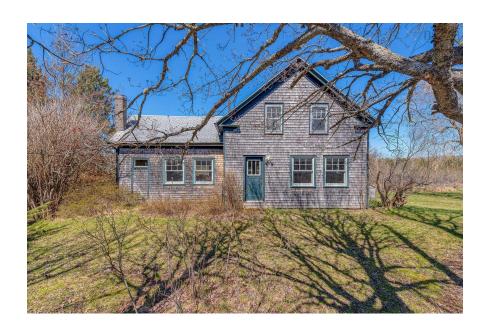

### **Description**

Two good sized lots totalling 10 acres leading to a small river that runs along the back of the property. Once a productive farm, the rich soil continues to support apple and pear trees, raspberries, quince, choke cherries and flowering shrubs. This property is perfect for aspiring homesteaders. There is a naturally occurring pine grove, and a variety of hardwoods in another section. The farm house underwent extensive renovations in the early 1990's and the plumbing and 200 amp electrical were brought up to standard at that time. Most of the exterior has been re-sided with cedar shakes leaving sections for you to customize as you like. The 2 lots are

already subdivided and have their own PID's. There is potential for further division. The furnace was replaced in 2017. Oil tank 2019.