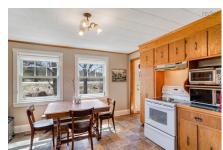

#### Main Floor

 Kitchen
 11'7"x12'11"

 Dining Room
 11'9"x11'9"

 Living Room
 19x17'9"

 Bath 1
 4 pcs

2nd Level

Bedroom 12x7+8x7'9"

Bedroom 12'7"x7'6"