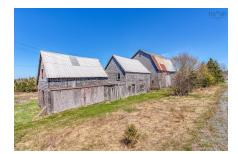

### **Description**

Two good sized lots totalling 10 acres leading to a small river that runs along the back of the property. Once a productive farm, the rich soil continues to support apple and pear trees, raspberries, quince, choke cherries and flowering shrubs. This property is perfect for aspiring homesteaders. There is a naturally occurring pine grove, and a variety of hardwoods in another section. The farm house underwent extensive renovations in the early 1990's and the plumbing and 200 amp electrical were brought up to standard at that time. Most of the exterior has been re-sided with cedar shakes leaving sections for you to customize as you like. The 2 lots are

already subdivided and have their own PID's. There is potential for further division. The furnace was replaced in 2017. Oil tank 2019.