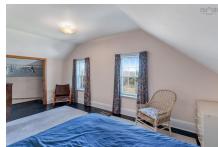

#### Main Floor

 Kitchen
 11'7"x12'11"

 Dining Room
 11'9"x11'9"

 Living Room
 19x17'9"

 Bath 1
 4 pcs

2nd Level

Bedroom 12x7+8x7'9"

Bedroom 12'7"x7'6"

Bedroom 13'x17'6"

Bath 2 3 pcs