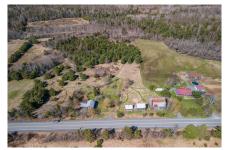

### **Description**

Two good sized lots totalling 10 acres leading to a small river that runs along the back of the property. Once a productive farm, the rich soil continues to support apple and pear trees, raspberries, quince, choke cherries and flowering shrubs. This property is perfect for aspiring homesteaders. There is a naturally occurring pine grove, and a variety of hardwoods in another section. The farm house underwent extensive renovations in the early 1990's and the plumbing and 200 amp electrical were brought up to standard at that time. Most of the exterior has been re-sided with cedar shakes leaving sections for you to customize as you like. The 2 lots are

already subdivided and have their own PID's. There is potential for further division. The furnace was replaced in 2017. Oil tank 2019.