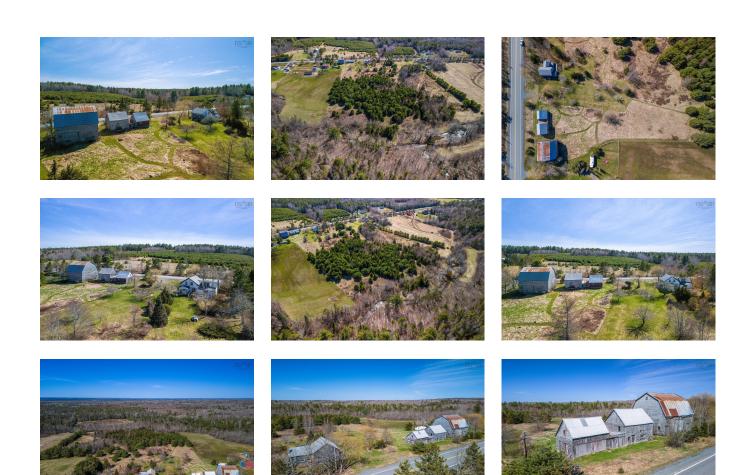

### **Description**

Two good sized lots totalling 10 acres leading to a small river that runs along the back of the property. Once a productive farm, the rich soil continues to support apple and pear trees, raspberries, quince, choke cherries and flowering shrubs. This property is perfect for aspiring homesteaders. There is a naturally occurring pine grove, and a variety of hardwoods in another section. The farm house underwent extensive renovations in the early 1990's and the plumbing and 200 amp electrical were brought up to standard at that time. Most of the exterior has been re-sided with cedar shakes leaving sections for you to customize as you like. The 2 lots are

already subdivided and have their own PID's. There is potential for further division. The furnace was replaced in 2017. Oil tank 2019.