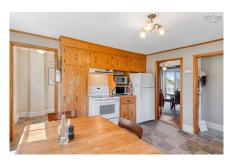

#### Main Floor

 Kitchen
 11'7"x12'11"

 Dining Room
 11'9"x11'9"

 Living Room
 19x17'9"

 Bath 1
 4 pcs

2nd Level

Bedroom 12x7+8x7'9"

Bedroom 12'7"x7'6"