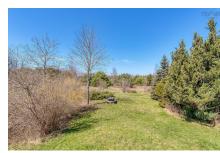

### **Description**

Two good sized lots totalling 10 acres leading to a small river that runs along the back of the property. Once a productive farm, the rich soil continues to support apple and pear trees, raspberries, quince, choke cherries and flowering shrubs. This property is perfect for aspiring homesteaders. There is a naturally occurring pine grove, and a variety of hardwoods in another section. The farm house underwent extensive renovations in the early 1990's and the plumbing and 200 amp electrical were brought up to standard at that time. Most of the exterior has been re-sided with cedar shakes leaving sections for you to customize as you like. The 2 lots are