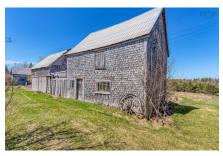

### **Description**

Two good sized lots totalling 10 acres leading to a small river that runs along the back of the property. Once a productive farm, the rich soil continues to support apple and pear trees, raspberries, quince, choke cherries and flowering shrubs. This property is perfect for aspiring homesteaders. There is a naturally occurring pine grove, and a variety of hardwoods in another section. The farm house underwent extensive renovations in the early 1990's and the plumbing and 200 amp electrical were brought up to standard at that time. Most of the exterior has been re-sided with cedar shakes leaving sections for you to customize as you like. The 2 lots are