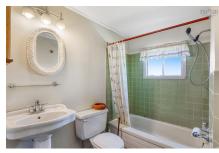

#### Main Floor

 Kitchen
 11'7"x12'11"

 Dining Room
 11'9"x11'9"

 Living Room
 19x17'9"

 Bath 1
 4 pcs

2nd Level

Bedroom 12x7+8x7'9"

Bedroom 12'7"x7'6"

Bedroom 13'x17'6"

Bath 2 3 pcs