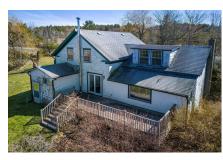

### **Description**

Two good sized lots totalling 10 acres leading to a small river that runs along the back of the property. Once a productive farm, the rich soil continues to support apple and pear trees, raspberries, quince, choke cherries and flowering shrubs. This property is perfect for aspiring homesteaders. There is a naturally occurring pine grove, and a variety of hardwoods in another section. The farm house underwent extensive renovations in the early 1990's and the plumbing and 200 amp electrical were brought up to standard at that time. Most of the exterior has been re-sided with cedar shakes leaving sections for you to customize as you like. The 2 lots are

already subdivided and have their own PID's. There is potential for further division. The furnace was replaced in 2017. Oil tank 2019.