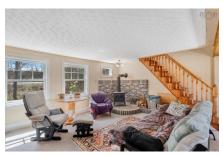

#### Main Floor

 Kitchen
 11'7"x12'11"

 Dining Room
 11'9"x11'9"

 Living Room
 19x17'9"

 Bath 1
 4 pcs

2nd Level

Bedroom 12x7+8x7'9"

Bedroom 12'7"x7'6"