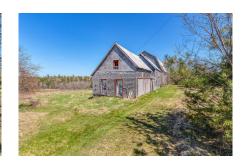

### **Description**

Two good sized lots totalling 10 acres leading to a small river that runs along the back of the property. Once a productive farm, the rich soil continues to support apple and pear trees, raspberries, quince, choke cherries and flowering shrubs. This property is perfect for aspiring homesteaders. There is a naturally occurring pine grove, and a variety of hardwoods in another section. The farm house underwent extensive renovations in the early 1990's and the plumbing and 200 amp electrical were brought up to standard at that time. Most of the exterior has been re-sided with cedar shakes leaving sections for you to customize as you like. The 2 lots are

already subdivided and have their own PID's. There is potential for further division. The furnace was replaced in 2017. Oil tank 2019.