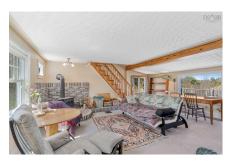

#### Main Floor

 Kitchen
 11'7"x12'11"

 Dining Room
 11'9"x11'9"

 Living Room
 19x17'9"

 Bath 1
 4 pcs

2nd Level

Bedroom 12x7+8x7'9"

Bedroom 12'7"x7'6"