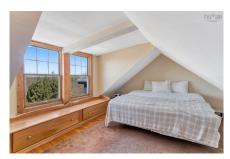

#### Main Floor

 Kitchen
 11'7"x12'11"

 Dining Room
 11'9"x11'9"

 Living Room
 19x17'9"

 Bath 1
 4 pcs

2nd Level

Bedroom 12x7+8x7'9"

Bedroom 12'7"x7'6"

Bedroom 13'x17'6"

Bath 2 3 pcs