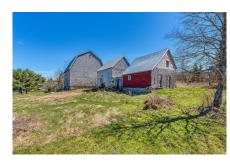

### **Description**

Two good sized lots totalling 10 acres leading to a small river that runs along the back of the property. Once a productive farm, the rich soil continues to support apple and pear trees, raspberries, quince, choke cherries and flowering shrubs. This property is perfect for aspiring homesteaders. There is a naturally occurring pine grove, and a variety of hardwoods in another section. The farm house underwent extensive renovations in the early 1990's and the plumbing and 200 amp electrical were brought up to standard at that time. Most of the exterior has been re-sided with cedar shakes leaving sections for you to customize as you like. The 2 lots are