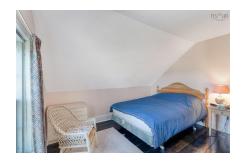

#### Main Floor

 Kitchen
 11'7"x12'11"

 Dining Room
 11'9"x11'9"

 Living Room
 19x17'9"

 Bath 1
 4 pcs

2nd Level

Bedroom 12x7+8x7'9"

Bedroom 12'7"x7'6"

Bedroom 13'x17'6"

Bath 2 3 pcs