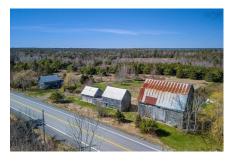

### **Description**

Two good sized lots totalling 10 acres leading to a small river that runs along the back of the property. Once a productive farm, the rich soil continues to support apple and pear trees, raspberries, quince, choke cherries and flowering shrubs. This property is perfect for aspiring homesteaders. There is a naturally occurring pine grove, and a variety of hardwoods in another section. The farm house underwent extensive renovations in the early 1990's and the plumbing and 200 amp electrical were brought up to standard at that time. Most of the exterior has been re-sided with cedar shakes leaving sections for you to customize as you like. The 2 lots are

already subdivided and have their own PID's. There is potential for further division. The furnace was replaced in 2017. Oil tank 2019.