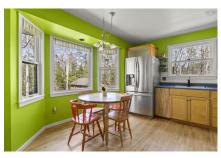

## **Description**

As you turn into the drive of 100 Riverbend Road, you'll find yourself surrounded by nature with light filtering through the birch branches. This is a true Nova Scotia house, where you'll be welcomed into the sunny kitchen equipped with the counter space and cupboards to make cooking pleasurable. Two bedrooms, the living room and a bathroom complete this level; all rooms enjoy views of your own private woodland. The walkout lower level has a mudroom & family room (or home gym), a large workshop, and a huge utility/storage room. Embrace the vibrant colours, or create a dramatic transformation with your own favourite paint choices.

#### Room Sizes

Main Floor

Kitchen 15'8" x 12'+bay Living Room 13'4" x 15'6" 11'3" x 12'8" Primary Bedroom 11'2" x 9'4" Bedroom

Bath 1 3 рс

Lower Level

Family Room 14'9" x 11'8"  $\mathsf{Mud}\;\mathsf{Room}$ 12' x 9'6" Workshop 12'4" x 12' Utility 12'4" x 22'7"