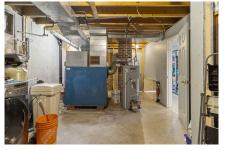

## **Description**

As you turn into the drive of 100 Riverbend Road, you'll find yourself surrounded by nature with light filtering through the birch branches. This is a true Nova Scotia house, where you'll be welcomed into the sunny kitchen equipped with the counter space and cupboards to make cooking pleasurable. Two bedrooms, the living room and a bathroom complete this level; all rooms enjoy views of your own private woodland. The walkout lower level has a mudroom & family room (or home gym), a large workshop, and a huge utility/storage room. Embrace the vibrant colours, or create a dramatic transformation with your own favourite paint choices.

#### Room Sizes

Main Floor

Kitchen 15'8" x 12'+bay Living Room 13'4" x 15'6" 11'3" x 12'8" Primary Bedroom 11'2" x 9'4" Bedroom

Bath 1 3 рс

Lower Level

Family Room 14'9" x 11'8"  $\mathsf{Mud}\;\mathsf{Room}$ 12' x 9'6" Workshop 12'4" x 12' Utility 12'4" x 22'7"