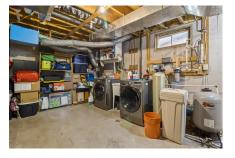

## **Description**

As you turn into the drive of 100 Riverbend Road, you'll find yourself surrounded by nature with light filtering through the birch branches. This is a true Nova Scotia house, where you'll be welcomed into the sunny kitchen equipped with the counter space and cupboards to make cooking pleasurable. Two bedrooms, the living room and a bathroom complete this level; all rooms enjoy views of your own private woodland. The walkout lower level has a mudroom & family room (or home gym), a large workshop, and a huge utility/storage room. Embrace the vibrant colours, or create a dramatic transformation with your own favourite paint choices.

#### Room Sizes

Main Floor

Kitchen 15'8" x 12'+bay Living Room 13'4" x 15'6" 11'3" x 12'8" Primary Bedroom 11'2" x 9'4" Bedroom

Bath 1 3 рс

Lower Level

Family Room 14'9" x 11'8"  $\mathsf{Mud}\;\mathsf{Room}$ 12' x 9'6" Workshop 12'4" x 12' Utility 12'4" x 22'7"