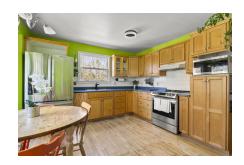

## **Description**

As you turn into the drive of 100 Riverbend Road, you'll find yourself surrounded by nature with light filtering through the birch branches. This is a true Nova Scotia house, where you'll be welcomed into the sunny kitchen equipped with the counter space and cupboards to make cooking pleasurable. Two bedrooms, the living room and a bathroom complete this level; all rooms enjoy views of your own private woodland. The walkout lower level has a mudroom & family room (or home gym), a large workshop, and a huge utility/storage room. Embrace the vibrant colours, or create a dramatic transformation with your own favourite paint choices.

#### Room Sizes

Main Floor

Kitchen 15'8" x 12'+bay Living Room 13'4" x 15'6" 11'3" x 12'8" Primary Bedroom 11'2" x 9'4" Bedroom

Bath 1 3 рс

Lower Level

Family Room 14'9" x 11'8"  $\mathsf{Mud}\;\mathsf{Room}$ 12' x 9'6" Workshop 12'4" x 12' Utility 12'4" x 22'7"