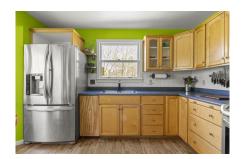

## **Description**

As you turn into the drive of 100 Riverbend Road, you'll find yourself surrounded by nature with light filtering through the birch branches. This is a true Nova Scotia house, where you'll be welcomed into the sunny kitchen equipped with the counter space and cupboards to make cooking pleasurable. Two bedrooms, the living room and a bathroom complete this level; all rooms enjoy views of your own private woodland. The walkout lower level has a mudroom & family room (or home gym), a large workshop, and a huge utility/storage room. Embrace the vibrant colours, or create a dramatic transformation with your own favourite paint choices.

#### Room Sizes

Main Floor

Kitchen 15'8" x 12'+bay Living Room 13'4" x 15'6" 11'3" x 12'8" Primary Bedroom 11'2" x 9'4" Bedroom

Bath 1 3 рс

Lower Level

Family Room 14'9" x 11'8"  $\mathsf{Mud}\;\mathsf{Room}$ 12' x 9'6" Workshop 12'4" x 12' Utility 12'4" x 22'7"