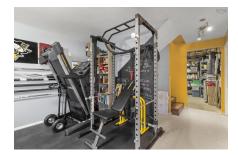

## **Description**

As you turn into the drive of 100 Riverbend Road, you'll find yourself surrounded by nature with light filtering through the birch branches. This is a true Nova Scotia house, where you'll be welcomed into the sunny kitchen equipped with the counter space and cupboards to make cooking pleasurable. Two bedrooms, the living room and a bathroom complete this level; all rooms enjoy views of your own private woodland. The walkout lower level has a mudroom & family room (or home gym), a large workshop, and a huge utility/storage room. Embrace the vibrant colours, or create a dramatic transformation with your own favourite paint choices.

#### Room Sizes

Main Floor

Kitchen 15'8" x 12'+bay Living Room 13'4" x 15'6" 11'3" x 12'8" Primary Bedroom 11'2" x 9'4" Bedroom

Bath 1 3 рс

Lower Level

Family Room 14'9" x 11'8"  $\mathsf{Mud}\;\mathsf{Room}$ 12' x 9'6" Workshop 12'4" x 12' Utility 12'4" x 22'7"