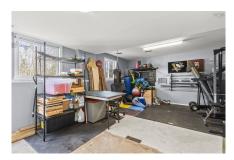

## **Description**

As you turn into the drive of 100 Riverbend Road, you'll find yourself surrounded by nature with light filtering through the birch branches. This is a true Nova Scotia house, where you'll be welcomed into the sunny kitchen equipped with the counter space and cupboards to make cooking pleasurable. Two bedrooms, the living room and a bathroom complete this level; all rooms enjoy views of your own private woodland. The walkout lower level has a mudroom & family room (or home gym), a large workshop, and a huge utility/storage room. Embrace the vibrant colours, or create a dramatic transformation with your own favourite paint choices.

#### Room Sizes

Main Floor

Kitchen 15'8" x 12'+bay Living Room 13'4" x 15'6" 11'3" x 12'8" Primary Bedroom 11'2" x 9'4" Bedroom

Bath 1 3 рс

Lower Level

Family Room 14'9" x 11'8"  $\mathsf{Mud}\;\mathsf{Room}$ 12' x 9'6" Workshop 12'4" x 12' Utility 12'4" x 22'7"