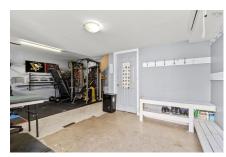

## **Description**

As you turn into the drive of 100 Riverbend Road, you'll find yourself surrounded by nature with light filtering through the birch branches. This is a true Nova Scotia house, where you'll be welcomed into the sunny kitchen equipped with the counter space and cupboards to make cooking pleasurable. Two bedrooms, the living room and a bathroom complete this level; all rooms enjoy views of your own private woodland. The walkout lower level has a mudroom & family room (or home gym), a large workshop, and a huge utility/storage room. Embrace the vibrant colours, or create a dramatic transformation with your own favourite paint choices.

#### Room Sizes

Main Floor

Kitchen 15'8" x 12'+bay Living Room 13'4" x 15'6" 11'3" x 12'8" Primary Bedroom 11'2" x 9'4" Bedroom

Bath 1 3 рс

Lower Level

Family Room 14'9" x 11'8"  $\mathsf{Mud}\;\mathsf{Room}$ 12' x 9'6" Workshop 12'4" x 12' Utility 12'4" x 22'7"