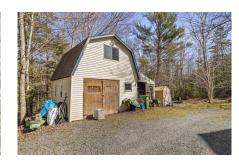

Outside, you will find a wired single garage and a really great storage shed, an apple tree, a vegetable garden, flower beds, and even some walking trails through the woods. This property has deeded access to the nearby river and a community feel, where neighbours help neighbours, all located in a growing community near the airport and within an easy commute to the city.

Parking driveway - multiple cars, single file

Garage single detached

Flooring Concrete, Hardwood

Heating Forced Air, Furnace

Fuel Type Oil, Wood

Water Source Dug Sewage Disposal Septic