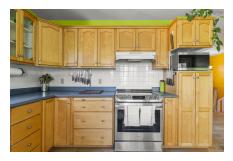

## **Description**

As you turn into the drive of 100 Riverbend Road, you'll find yourself surrounded by nature with light filtering through the birch branches. This is a true Nova Scotia house, where you'll be welcomed into the sunny kitchen equipped with the counter space and cupboards to make cooking pleasurable. Two bedrooms, the living room and a bathroom complete this level; all rooms enjoy views of your own private woodland. The walkout lower level has a mudroom & family room (or home gym), a large workshop, and a huge utility/storage room. Embrace the vibrant colours, or create a dramatic transformation with your own favourite paint choices.

#### Room Sizes

Main Floor

Kitchen 15'8" x 12'+bay Living Room 13'4" x 15'6" 11'3" x 12'8" Primary Bedroom 11'2" x 9'4" Bedroom

Bath 1 3 рс

Lower Level

Family Room 14'9" x 11'8"  $\mathsf{Mud}\;\mathsf{Room}$ 12' x 9'6" Workshop 12'4" x 12' Utility 12'4" x 22'7"