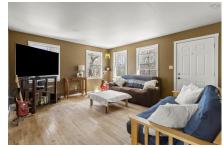

## **Description**

As you turn into the drive of 100 Riverbend Road, you'll find yourself surrounded by nature with light filtering through the birch branches. This is a true Nova Scotia house, where you'll be welcomed into the sunny kitchen equipped with the counter space and cupboards to make cooking pleasurable. Two bedrooms, the living room and a bathroom complete this level; all rooms enjoy views of your own private woodland. The walkout lower level has a mudroom & family room (or home gym), a large workshop, and a huge utility/storage room. Embrace the vibrant colours, or create a dramatic transformation with your own favourite paint choices.

#### Room Sizes

Main Floor

Kitchen 15'8" x 12'+bay Living Room 13'4" x 15'6" 11'3" x 12'8" Primary Bedroom 11'2" x 9'4" Bedroom

Bath 1 3 рс

Lower Level

Family Room 14'9" x 11'8"  $\mathsf{Mud}\;\mathsf{Room}$ 12' x 9'6" Workshop 12'4" x 12' Utility 12'4" x 22'7"