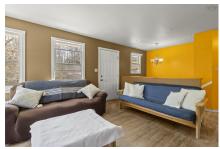

## **Description**

As you turn into the drive of 100 Riverbend Road, you'll find yourself surrounded by nature with light filtering through the birch branches. This is a true Nova Scotia house, where you'll be welcomed into the sunny kitchen equipped with the counter space and cupboards to make cooking pleasurable. Two bedrooms, the living room and a bathroom complete this level; all rooms enjoy views of your own private woodland. The walkout lower level has a mudroom & family room (or home gym), a large workshop, and a huge utility/storage room. Embrace the vibrant colours, or create a dramatic transformation with your own favourite paint choices.

#### Room Sizes

Main Floor

Kitchen 15'8" x 12'+bay Living Room 13'4" x 15'6" 11'3" x 12'8" Primary Bedroom 11'2" x 9'4" Bedroom

Bath 1 3 рс

Lower Level

Family Room 14'9" x 11'8"  $\mathsf{Mud}\;\mathsf{Room}$ 12' x 9'6" Workshop 12'4" x 12' Utility 12'4" x 22'7"