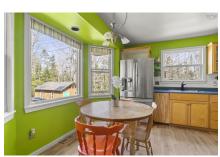

## **Description**

As you turn into the drive of 100 Riverbend Road, you'll find yourself surrounded by nature with light filtering through the birch branches. This is a true Nova Scotia house, where you'll be welcomed into the sunny kitchen equipped with the counter space and cupboards to make cooking pleasurable. Two bedrooms, the living room and a bathroom complete this level; all rooms enjoy views of your own private woodland. The walkout lower level has a mudroom & family room (or home gym), a large workshop, and a huge utility/storage room. Embrace the vibrant colours, or create a dramatic transformation with your own favourite paint choices.

#### Room Sizes

Main Floor

Kitchen 15'8" x 12'+bay Living Room 13'4" x 15'6" 11'3" x 12'8" Primary Bedroom 11'2" x 9'4" Bedroom

Bath 1 3 рс

Lower Level

Family Room 14'9" x 11'8"  $\mathsf{Mud}\;\mathsf{Room}$ 12' x 9'6" Workshop 12'4" x 12' Utility 12'4" x 22'7"