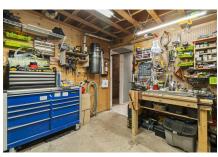

## **Description**

As you turn into the drive of 100 Riverbend Road, you'll find yourself surrounded by nature with light filtering through the birch branches. This is a true Nova Scotia house, where you'll be welcomed into the sunny kitchen equipped with the counter space and cupboards to make cooking pleasurable. Two bedrooms, the living room and a bathroom complete this level; all rooms enjoy views of your own private woodland. The walkout lower level has a mudroom & family room (or home gym), a large workshop, and a huge utility/storage room. Embrace the vibrant colours, or create a dramatic transformation with your own favourite paint choices.

#### Room Sizes

Main Floor

Kitchen 15'8" x 12'+bay Living Room 13'4" x 15'6" 11'3" x 12'8" Primary Bedroom 11'2" x 9'4" Bedroom

Bath 1 3 рс

Lower Level

Family Room 14'9" x 11'8"  $\mathsf{Mud}\;\mathsf{Room}$ 12' x 9'6" Workshop 12'4" x 12' Utility 12'4" x 22'7"