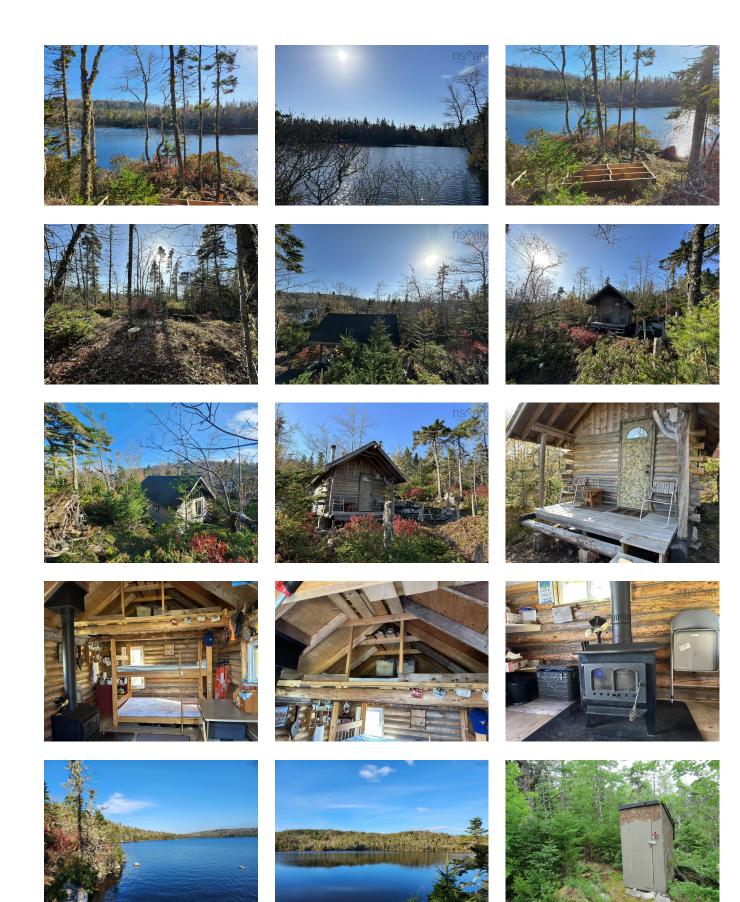

## **Photos**

(4,429.00 feet) of water frontage. The property includes an attached peninsula which juts out into the tidal waters of Navy Pool. Oyster Pond, a deep water and brackish water body, perfect for swimming and recreation, has been stocked annually for the past several years for excellent fishing opportunities. A small cabin has been erected on a site set back from the shoreline of Oyster Pond for privacy. Enjoy the mixed water and forest views from the cabin deck while also enjoying the gurgling sounds from a nearby underground stream during and shortly after a rainfall. The current owner has left a full point of land undisturbed as it provides the perfect site for a family cottage and, as it faces south, excellent views of both the sunrise and sunset. The property is accessible by water