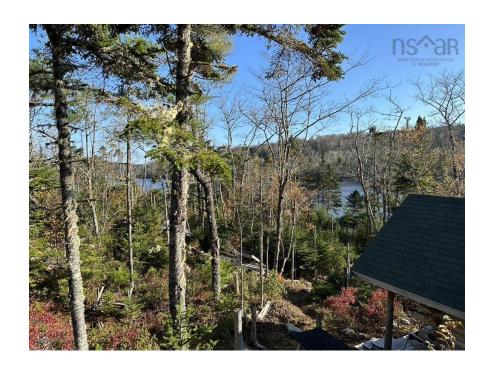

### **Description**

The Puzzle Piece. A 21-acre parcel of natural-state land with an outstanding amount of water frontage on two bodies of water: Oyster Pond and Navy Pool. The land parcel, as well as the boat launch into Oyster Pond, are located on the north side of Hwy 7 (turn left) at the yellow flashing light marking the start of East Jeddore Road to your right. The land is blessed with four coves, two on Oyster Pond and two on Navy Pool, resulting in approximately 1349.96 metres

(4,429.00 feet) of water frontage. The property includes an attached peninsula which juts out into the tidal waters of Navy Pool. Oyster Pond, a deep water and brackish water body, perfect for swimming and recreation, has been stocked annually for the past several years for excellent fishing opportunities. A small cabin has been erected on a site set back from the shoreline of Oyster Pond for privacy. Enjoy the mixed water and forest views from the cabin deck while also enjoying the gurgling sounds from a nearby underground stream during and shortly after a rainfall. The current owner has left a full point of land undisturbed as it provides the perfect site for a family cottage and, as it faces south, excellent views of both the sunrise and sunset. The property is accessible by water