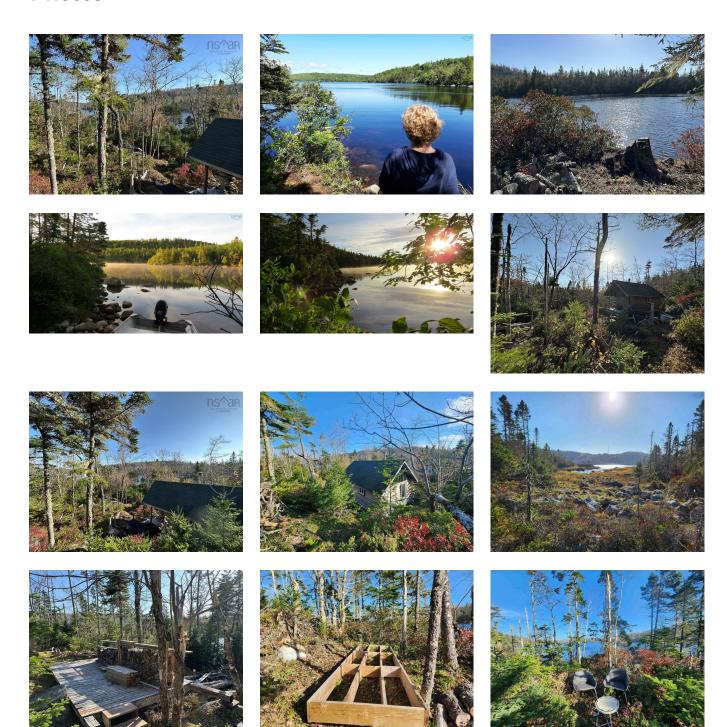

## **Photos**

(4,429.00 feet) of water frontage. The property includes an attached peninsula which juts out into the tidal waters of Navy Pool. Oyster Pond, a deep water and brackish water body, perfect for swimming and recreation, has been stocked annually for the past several years for excellent fishing opportunities. A small cabin has been erected on a site set back from the shoreline of Oyster Pond for privacy. Enjoy the mixed water and forest views from the cabin deck while also enjoying the gurgling sounds from a nearby underground stream during and shortly after a rainfall. The current owner has left a full point of land undisturbed as it provides the perfect site for a family cottage and, as it faces south, excellent views of both the sunrise and sunset. The property is accessible by water