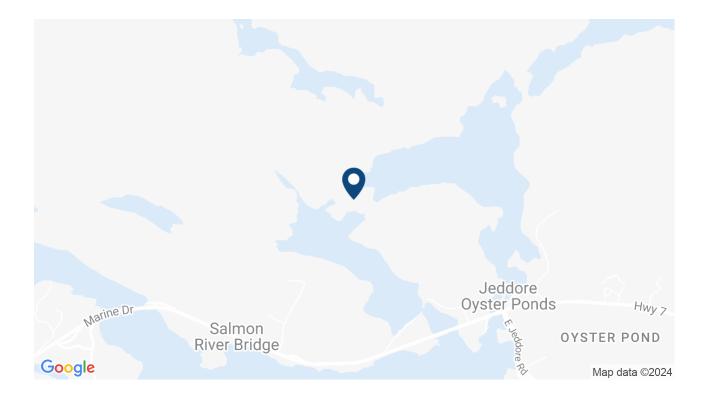

## Location

### **Description**

The Puzzle Piece. A 21-acre parcel of natural-state land with an outstanding amount of water frontage on two bodies of water: Oyster Pond and Navy Pool. The land parcel, as well as the boat launch into Oyster Pond, are located on the north side of Hwy 7 (turn left) at the yellow flashing light marking the start of East Jeddore Road to your right. The land is blessed with four coves, two on Oyster Pond and two on Navy Pool, resulting in approximately 1349.96 metres